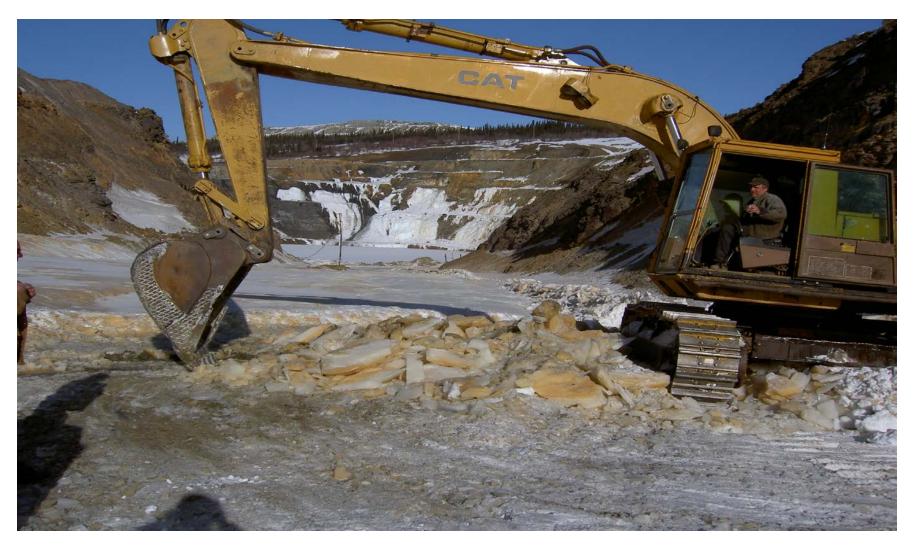

#### Headworks Dam - Culvert Installation

#### Overflow Culverts - Headworks Dam