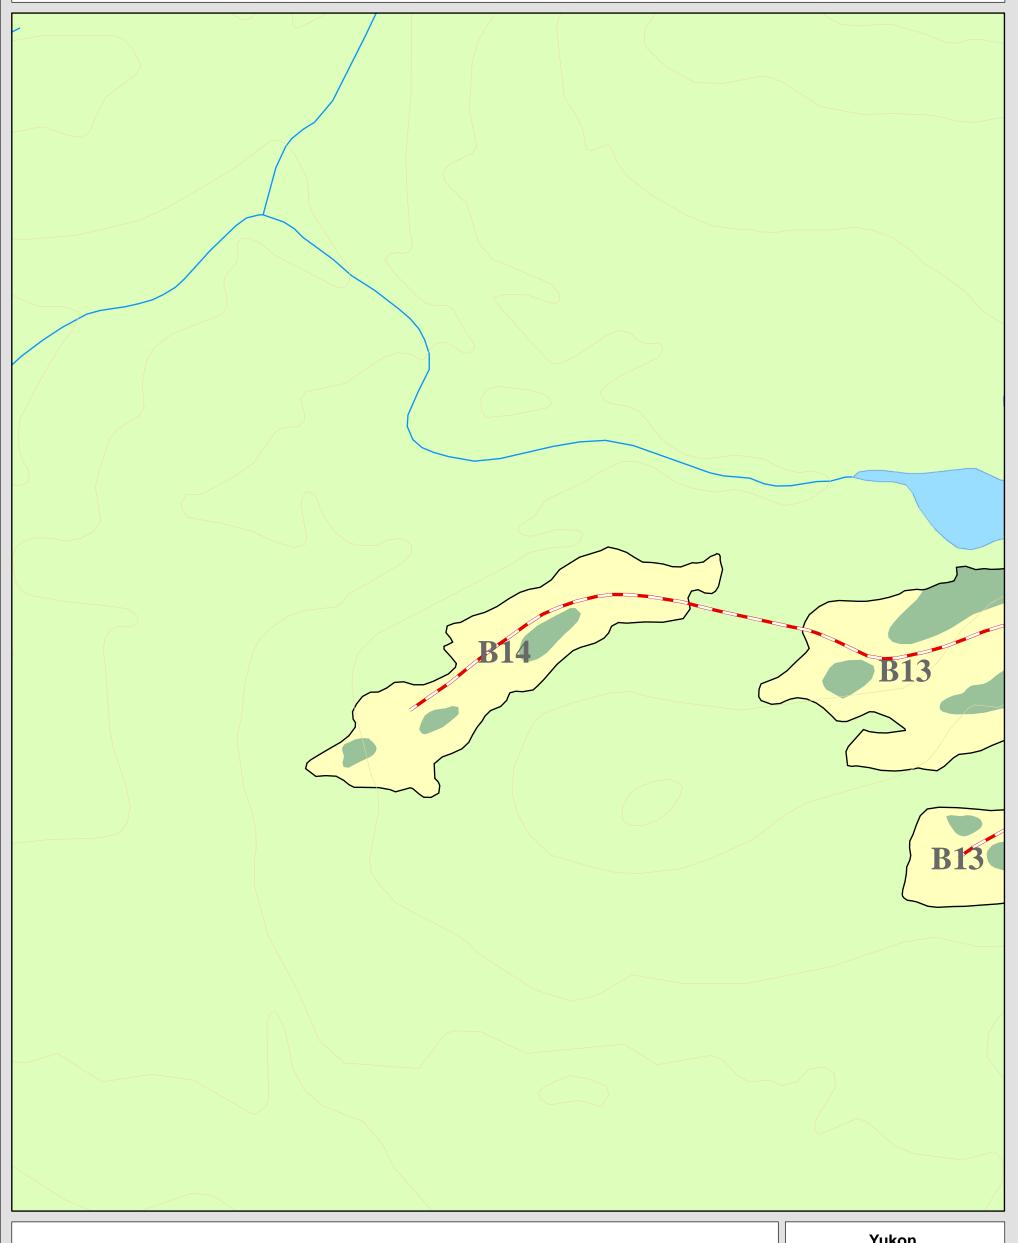

## PROPOSED BLOCK MAP Block B14

| FI                        | ELD MARKING STANDARDS                                |  |  |
|---------------------------|------------------------------------------------------|--|--|
| APPLICATION               | PATTERN & COLOUR                                     |  |  |
| Harvest Boundary          | Orange Ribbon with "BLOCK BOUNDARY                   |  |  |
|                           | Orange Paint                                         |  |  |
|                           | Blue Poly ribbon (traverse stations)                 |  |  |
| Roads                     | Red Poly ribbon (Recce Line)                         |  |  |
|                           | Pink Ribbon                                          |  |  |
|                           | Yellow Poly Ribbon (traverse stations)               |  |  |
| Landings                  | Pink Ribbon with (Landing)                           |  |  |
|                           | Yellow Poly Ribbon (traverse stations)               |  |  |
| Culverts                  | Red Ribbon with "CULVERT"                            |  |  |
| Skid Trails and Crossings | Blue Candy-stripe ribbon with "SKID TRAIL"           |  |  |
| Machine Free Zone         | Orange and black candy-stripe ribbon                 |  |  |
| Riparian Management Zone  | Orange with "RIPARIAN MANAGEMENT ZONE"               |  |  |
| Reserve Zones             | Orange Ribbon with "RESERVE"                         |  |  |
| Cruising                  | Blue and Yellow poly ribbon for plots and new strips |  |  |
|                           | Blue Paint                                           |  |  |
| Recconaisance Lines       | Green poly                                           |  |  |

| Cutblock Harvest Area     | == | Built Logging Road    |
|---------------------------|----|-----------------------|
| Reserves                  |    | Proposed Logging Road |
| Existing Forest Openings. | _  | Alaska Highway        |
| Wooded Area               |    | Trail                 |
| Wetland                   |    | Cut line              |
| Waterbody                 |    | Contour               |
|                           |    | Stream                |