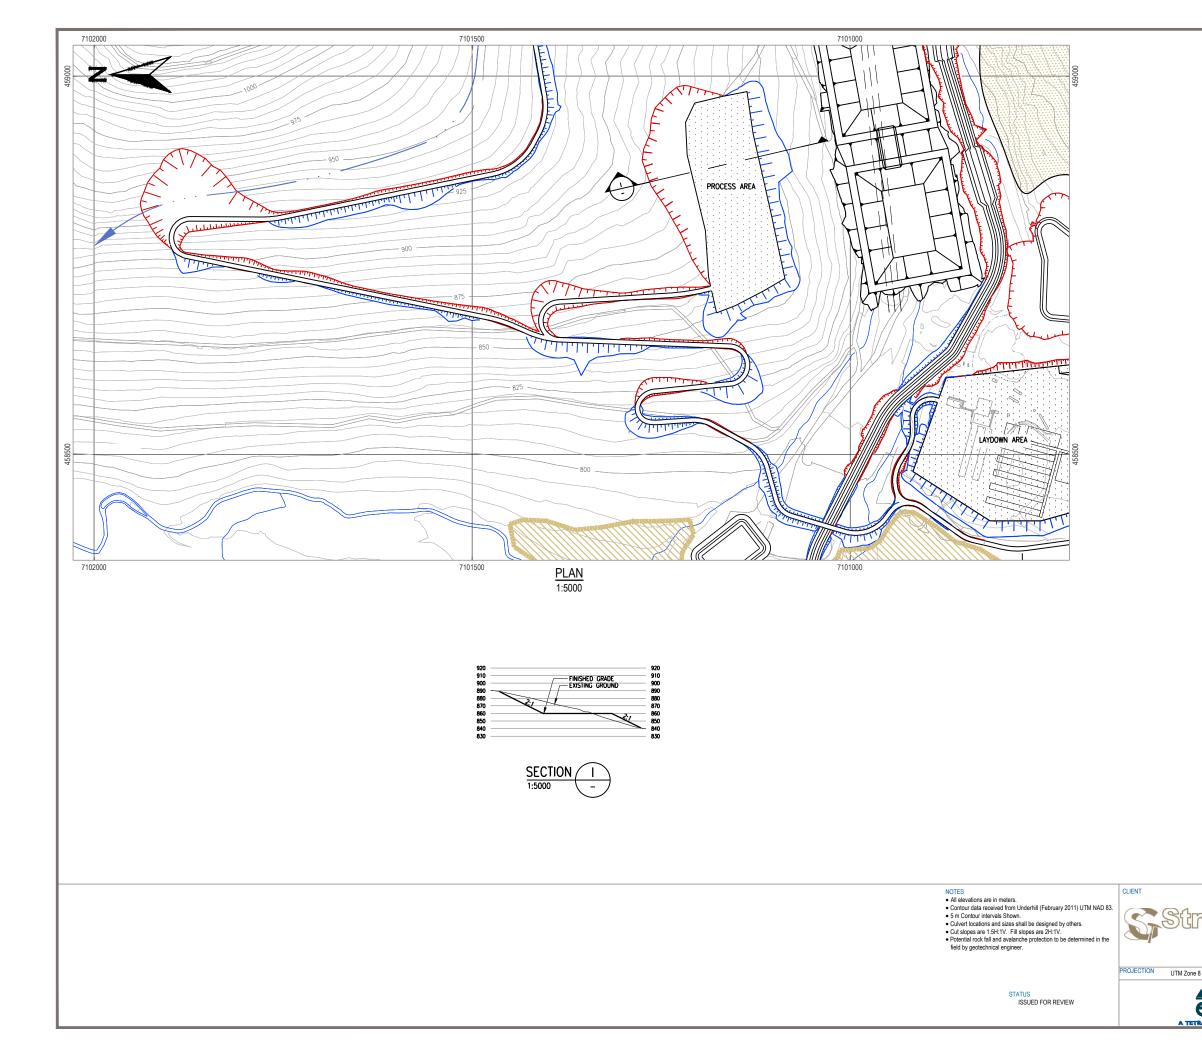

| EAGLE GOLD PROJECT<br>YUKON TERRITORY |          |              |                |  |  |
|-------------------------|--------------------|---------------------------------------|----------|--------------|----------------|--|--|
| Corpora                 | Civil Camp         | and Laydo                             | own Plai | n and Ty     | pical Sections |  |  |
| e 8 DATUM NAD 83        | FILE NO.           | DWN                                   | CKD      | REV          |                |  |  |
|                         | V23201707          | SF                                    | TG       | 0            | 40420 20 204   |  |  |
| COO<br>TRA TECH COMPANY | OFFICE<br>EBA-VANC | DATE<br>May 1, 2                      | 013      | 10130-20-304 |                |  |  |





| trata Gold |              | EAGLE GOLD PROJECT<br>YUKON TERRITORY |                     |          |          |              |  |
|------------|--------------|---------------------------------------|---------------------|----------|----------|--------------|--|
|            |              | Civil Proc                            | ess Plan            | t Plan a | nd Typic | al Sections  |  |
| one 8      | DATUM NAD 83 | FILE NO.                              | DWN                 | CKD      | REV      |              |  |
|            | _            | V23201707                             | SF                  | TG       | 0        | 40400 00 005 |  |
|            |              | OFFICE<br>EBA-VANC                    | DATE<br>May 1, 2013 |          |          | 10130-20-305 |  |