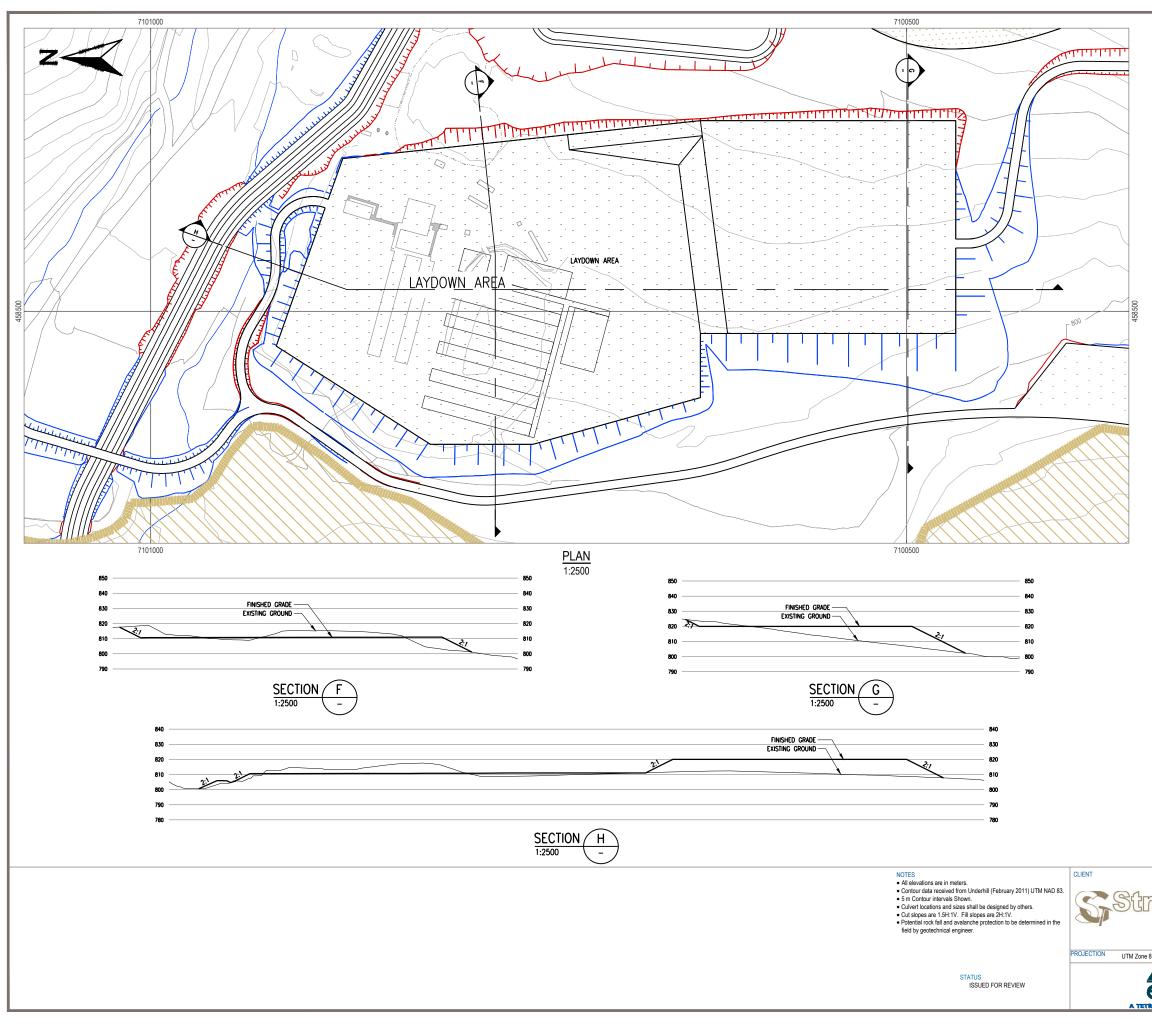

| rataGo                  |                    | EAGLE GOLD PROJECT<br>YUKON TERRITORY |          |              |                |  |  |
|-------------------------|--------------------|---------------------------------------|----------|--------------|----------------|--|--|
| Corpora                 | Civil Camp         | and Laydo                             | own Plai | n and Ty     | pical Sections |  |  |
| e 8 DATUM NAD 83        | FILE NO.           | DWN                                   | CKD      | REV          |                |  |  |
|                         | V23201707          | SF                                    | TG       | 0            | 40420 20 204   |  |  |
| COO<br>TRA TECH COMPANY | OFFICE<br>EBA-VANC | DATE<br>May 1, 2                      | 013      | 10130-20-304 |                |  |  |