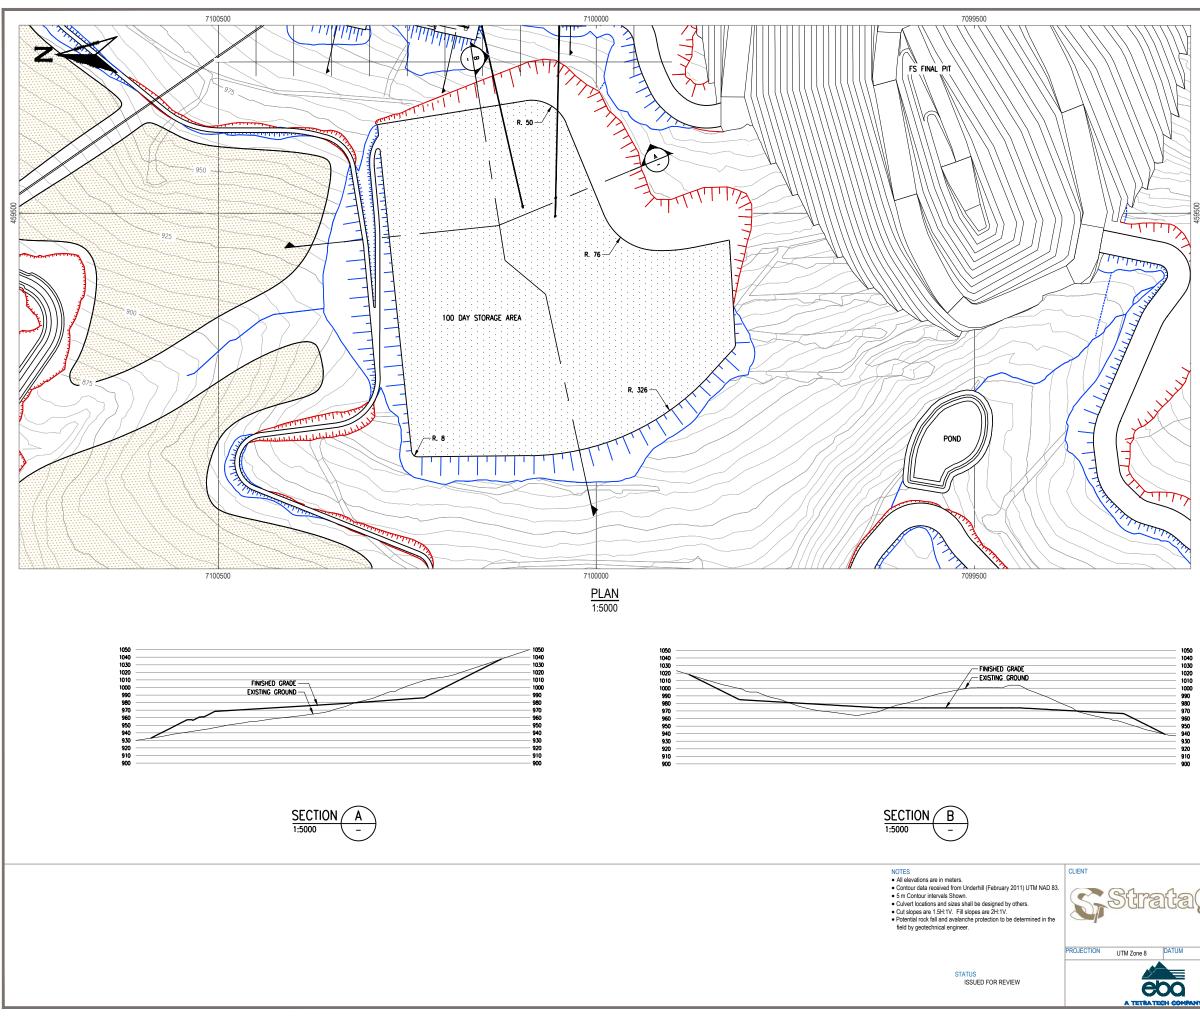

|                   | -                                     |          |              |          |               |  |
|-------------------|---------------------------------------|----------|--------------|----------|---------------|--|
| rataGold          | EAGLE GOLD PROJECT<br>YUKON TERRITORY |          |              |          |               |  |
| Corporation       | Civil 100 Da                          | ay Stora | ge Plan      | and Typi | ical Sections |  |
| ne 8 DATUM NAD 83 | FILE NO.                              | DWN      | CKD          | REV      |               |  |
|                   | V23201707                             | SF       | TG           | 0        | 10130-20-301  |  |
|                   | OFFICE DATE<br>EBA-VANC May 1, 2013   |          | 10130-20-301 |          |               |  |