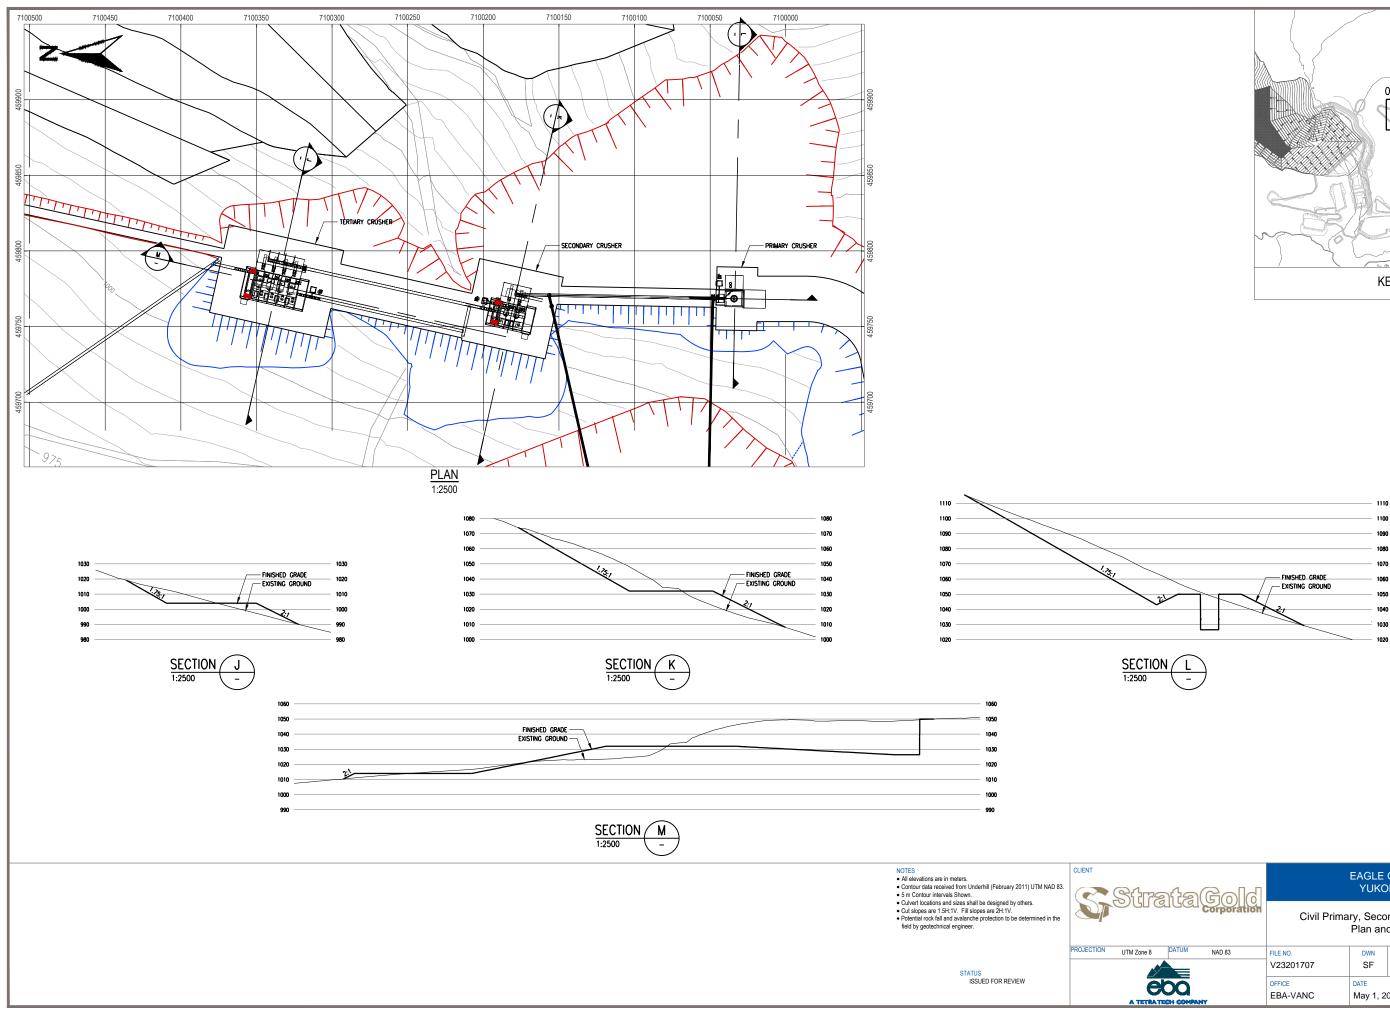

| PataGold |            | EAGLE GOLD PROJECT<br>YUKON TERRITORY                                       |                      |           |          |              |
|----------|------------|-----------------------------------------------------------------------------|----------------------|-----------|----------|--------------|
|          |            | Civil Primary, Secondary and Tertiary Crushers<br>Plan and Typical Sections |                      |           |          |              |
| ie 8 DA  | TUM NAD 83 | FILE NO.<br>V23201707                                                       | <sup>DWN</sup><br>SF | CKD<br>TG | REV<br>O | 40420 20 200 |
|          |            | OFFICE<br>EBA-VANC                                                          | DATE<br>May 1, 2013  |           |          | 10130-20-306 |