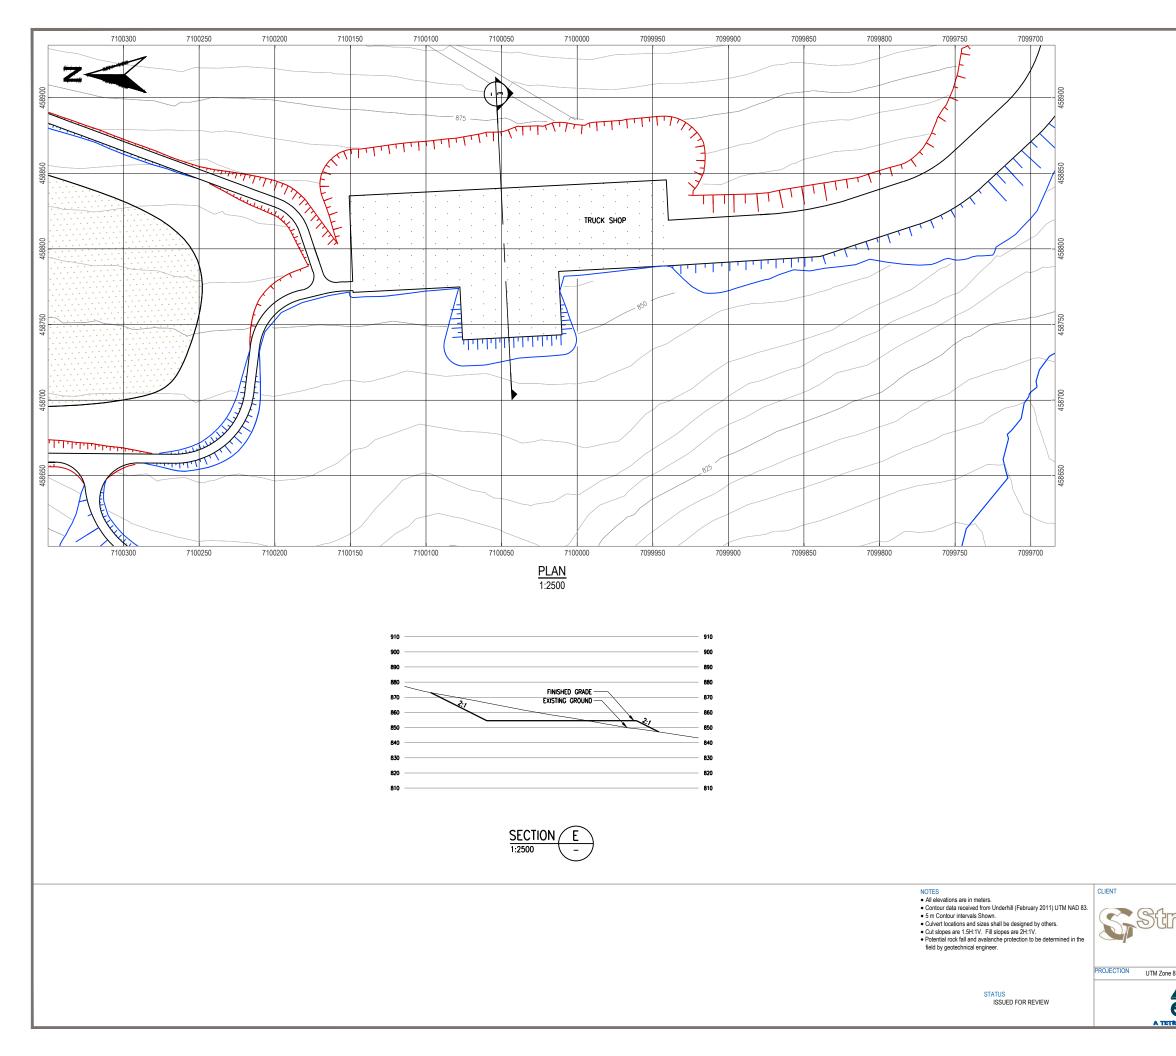

| rafaGald                 | EAGLE GOLD PROJECT<br>YUKON TERRITORY |                   |         |              |              |
|--------------------------|---------------------------------------|-------------------|---------|--------------|--------------|
| Corporation              | Civil True                            | ck Shop           | Plan an | d Typica     | I Sections   |
| e 8 DATUM NAD 83         | FILE NO.                              | DWN               | CKD     | REV          |              |
|                          | V23201707                             | SF                | TG      | 0            | 10130-20-303 |
| COOR<br>TRA TECH COMPANY | OFFICE<br>EBA-VANC                    | DATE<br>May 1, 20 | 013     | 10130-20-303 |              |