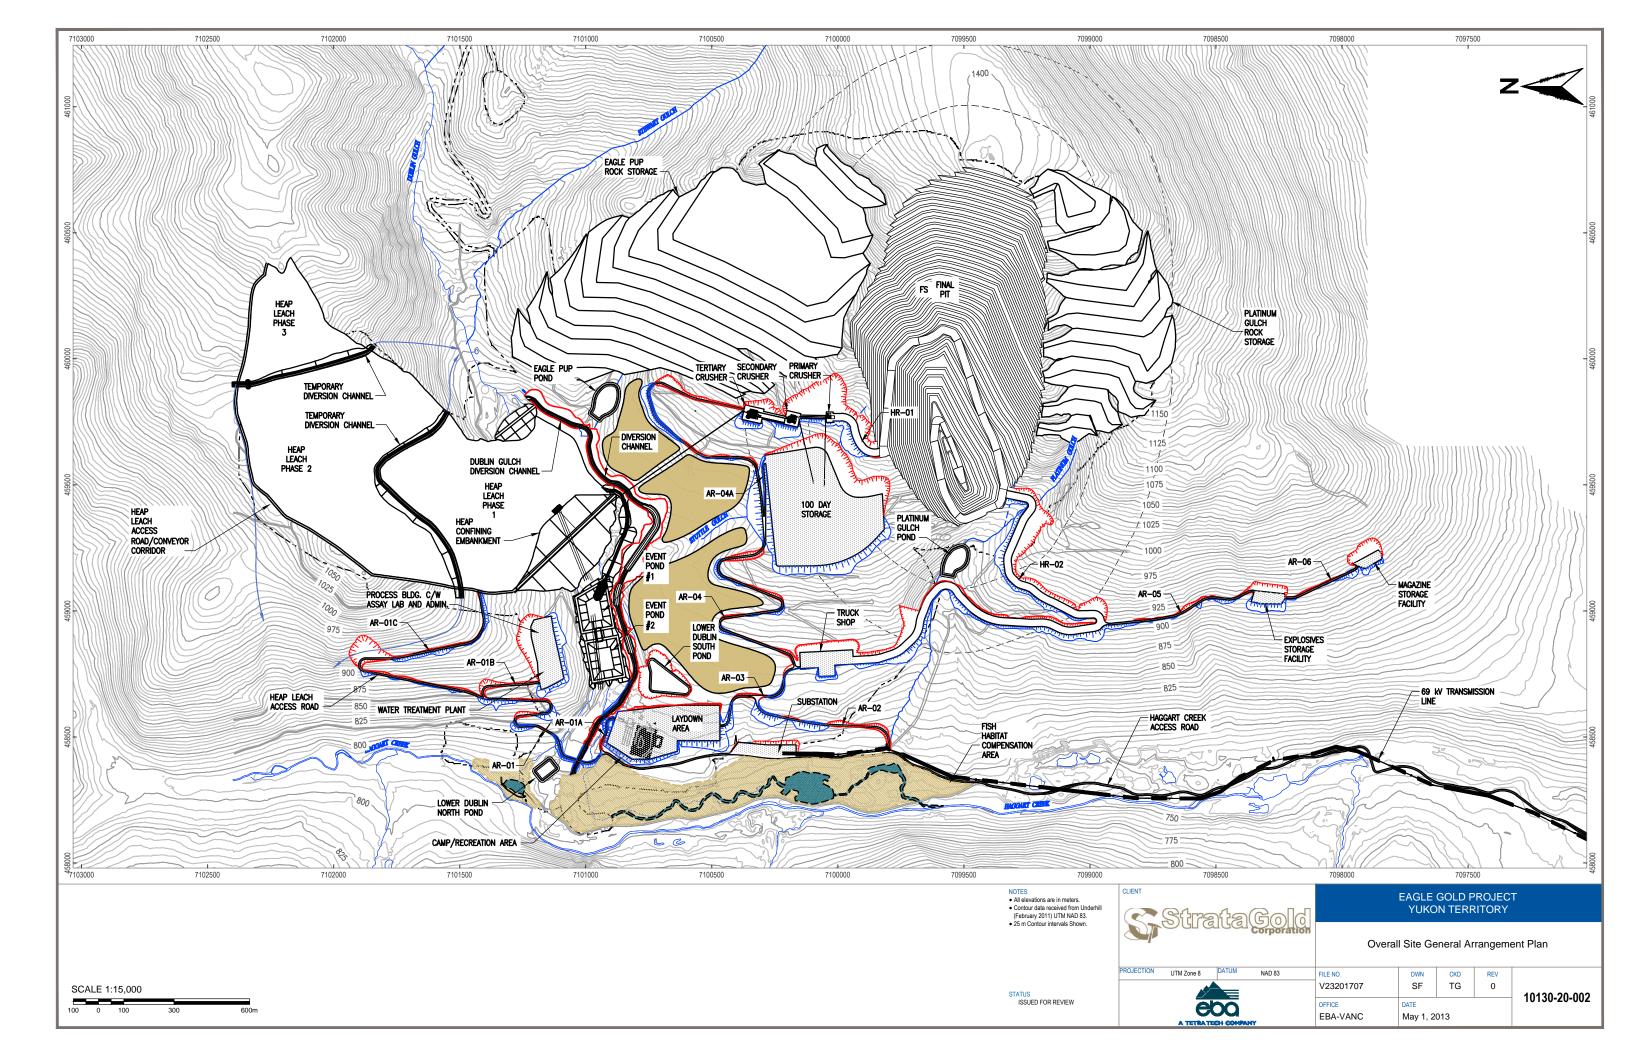

|                   | -                                     |          |              |          |               |  |
|-------------------|---------------------------------------|----------|--------------|----------|---------------|--|
| rataGold          | EAGLE GOLD PROJECT<br>YUKON TERRITORY |          |              |          |               |  |
| Corporation       | Civil 100 Da                          | ay Stora | ge Plan      | and Typi | ical Sections |  |
| ne 8 DATUM NAD 83 | FILE NO.                              | DWN      | CKD          | REV      |               |  |
|                   | V23201707                             | SF       | TG           | 0        | 10130-20-301  |  |
|                   | OFFICE DATE<br>EBA-VANC May 1, 2013   |          | 10130-20-301