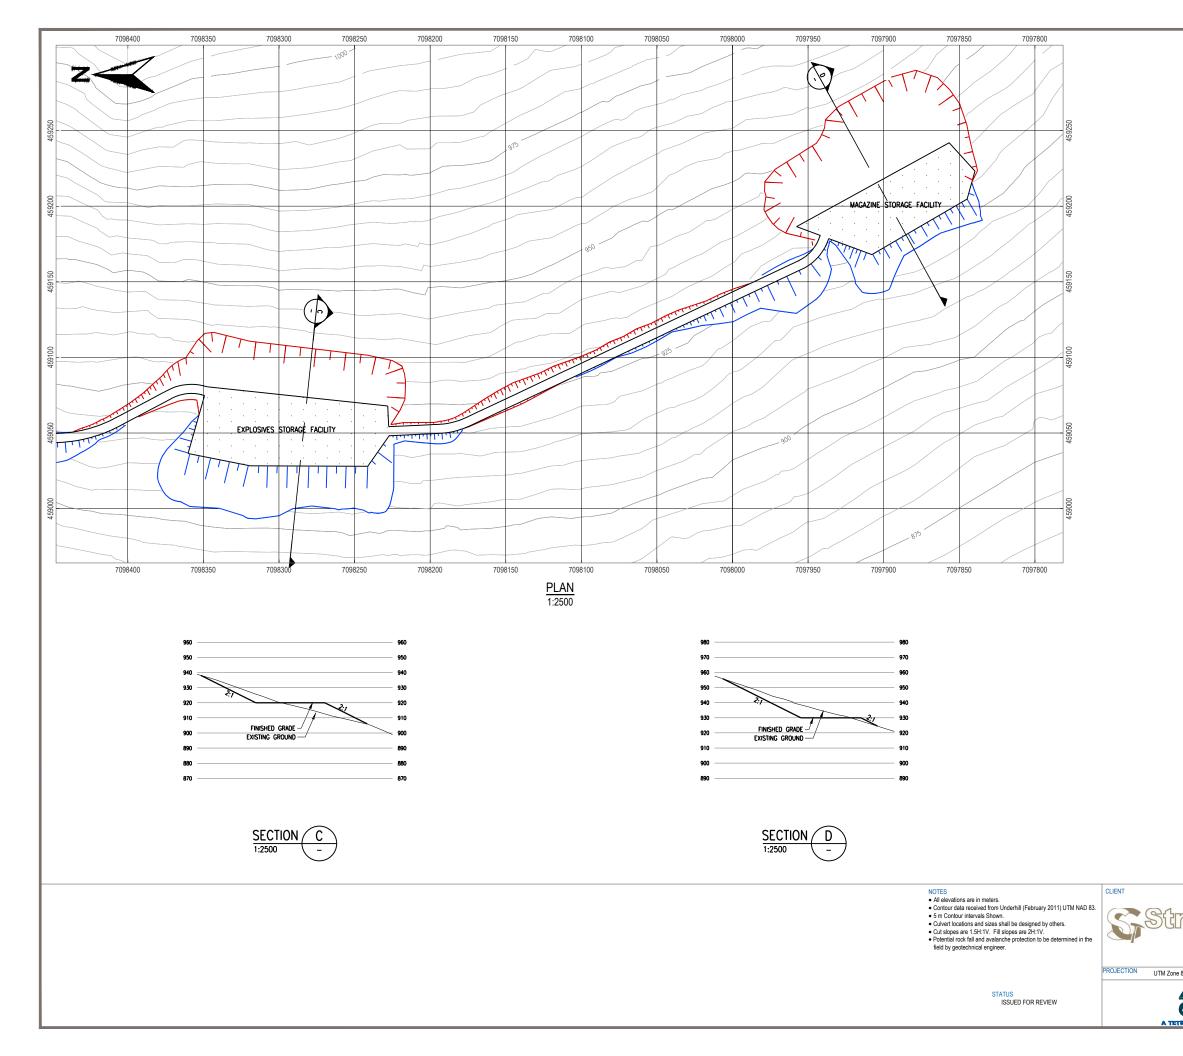

| 7aftaGold |              | EAGLE GOLD PROJECT<br>YUKON TERRITORY |                     |           |          |                |  |
|-----------|--------------|---------------------------------------|---------------------|-----------|----------|----------------|--|
|           |              | Civil Explosiv                        | ves Facil           | ities Pla | n and Ty | pical Sections |  |
| e 8       | DATUM NAD 83 | FILE NO.<br>V23201707                 | DWN<br>SF           | CKD<br>TG | REV<br>O | 40400 00 000   |  |
|           |              | OFFICE<br>EBA-VANC                    | DATE<br>May 1, 2013 |           |          | 10130-20-302   |  |