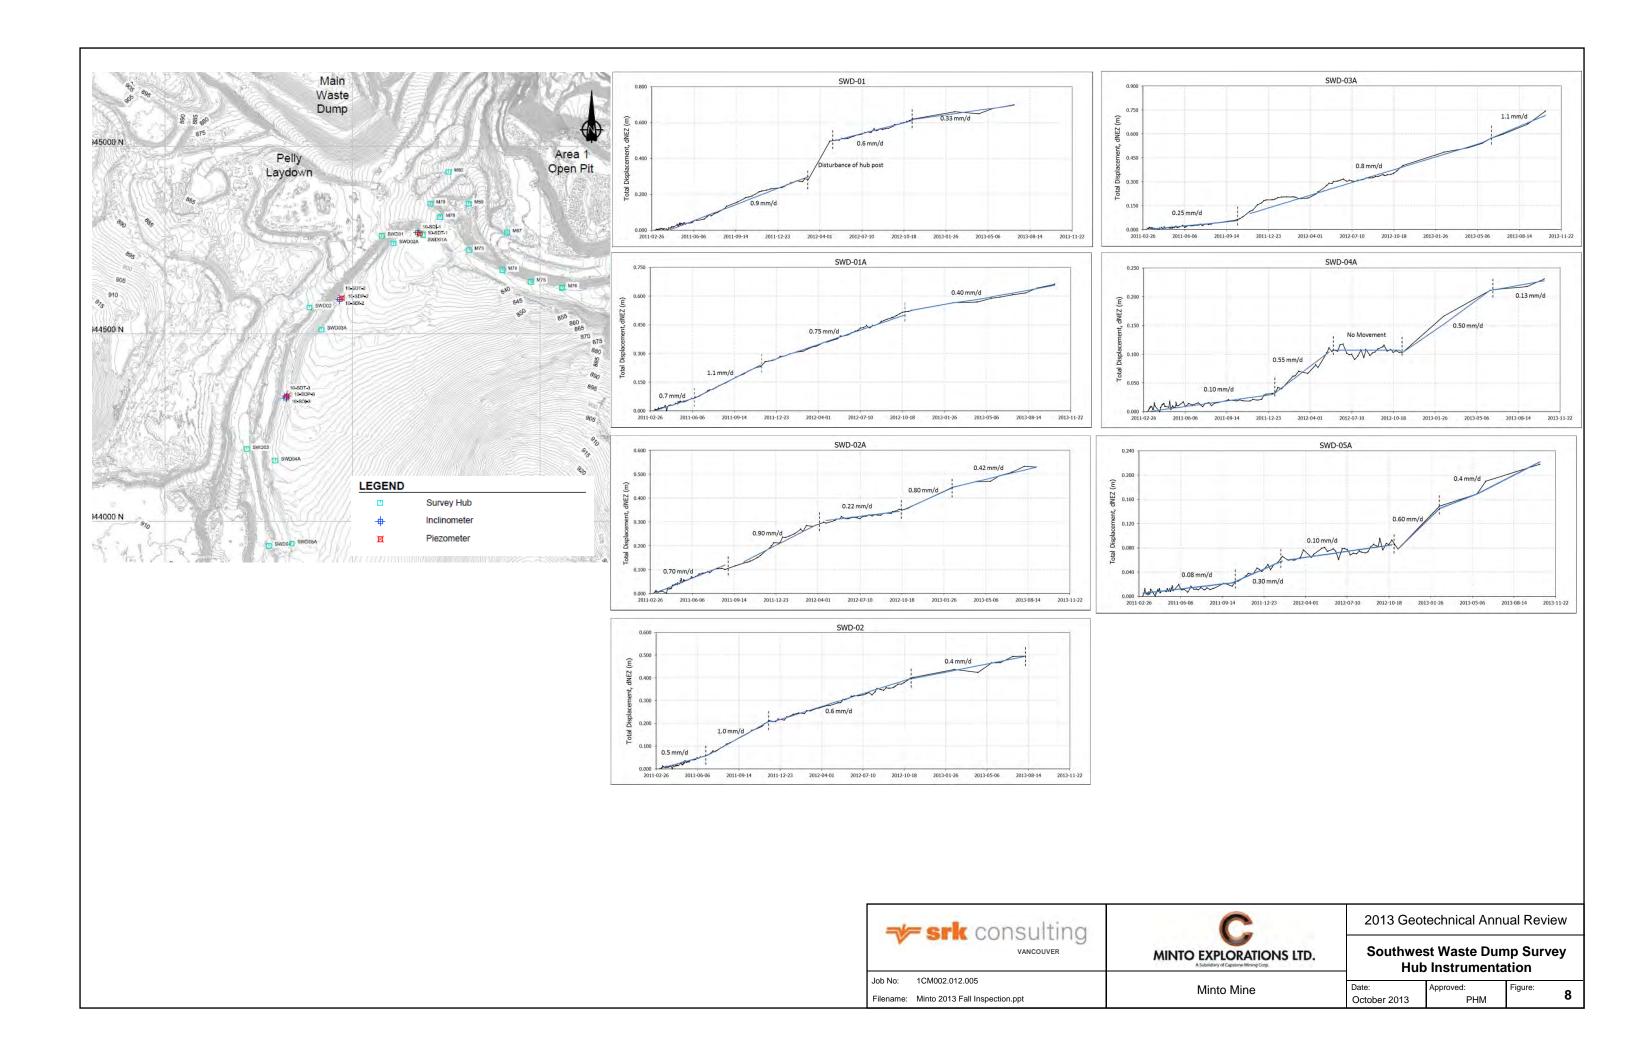

| C                                                           | 2013 Geo        | technical Annı | ual Revie |   |  |  |
|------------------------------------------|-------------------------------------------------------------|-----------------|----------------|-----------|---|--|--|
| VANCOUVER                                | MINTO EXPLORATIONS LTD.  A Statedbay of Captore Mining Cop. | DS <sup>-</sup> | ΓSF Survey H   | lubs      |   |  |  |
| Job No: 1CM002.012.005                   | Minto Mine                                                  | Date:           | Approved:      | Figure:   |   |  |  |
| Filename: Minto 2013 Fall Inspection.ppt | Will to Wille                                               | October 2013    | PHM            | 3         | 6 |  |  |















Installed: January 30, 2010 Southwest Waste Dump Ground Temperature Profile - SDT-4



Southwest Waste Dump Ground Temperature Profile of VW Piezometer - SDP-2A, SDP-2B, SDP-3A, SDP-3B, SDP-4A, SDP-4B



Southwest Waste Dump Instrument Water Elevation - SDP-2A, SDP-2B, SDP-3A, SDP-3B, SDP-4A, SDP-4B

| = erk consulting                         |                         | 2013 Geo                                     | 2013 Geotechnical Annual Review |           |         |  |  |
|------------------------------------------|-------------------------|----------------------------------------------|---------------------------------|-----------|---------|--|--|
| VANCOUVER                                | MINTO EXPLORATIONS LTD. | SW Waste Dump Temperature Piezometer Sensors |