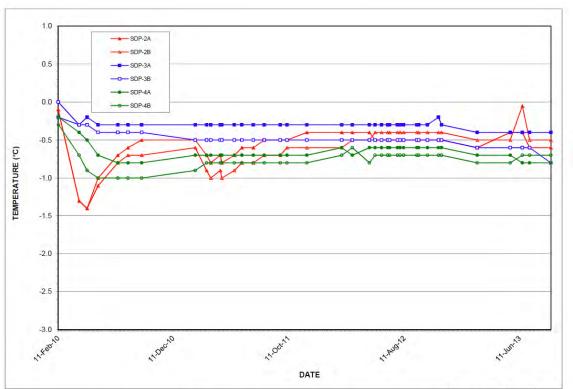

Installed: January 30, 2010 Southwest Waste Dump Ground Temperature Profile - SDT-4

Southwest Waste Dump Ground Temperature Profile of VW Piezometer - SDP-2A, SDP-2B, SDP-3A, SDP-3B, SDP-4A, SDP-4B

Southwest Waste Dump Instrument Water Elevation - SDP-2A, SDP-2B, SDP-3A, SDP-3B, SDP-4A, SDP-4B

| = erk consulting                         |                         | 2013 Geo                                     | 2013 Geotechnical Annual Review |           |         |  |  |
|------------------------------------------|-------------------------|----------------------------------------------|---------------------------------|-----------|---------|--|--|
| VANCOUVER                                | MINTO EXPLORATIONS LTD. | SW Waste Dump Temperature Piezometer Sensors |                                 |           |         |  |  |
| Job No: 1CM002.012.005                   | Minto Mino              | Date:                                        | Approved:                       | : Figure: |         |  |  |
| Filename: Minto 2013 Fall Inspection.ppt | Minto Mine              | October 2013                                 | PHM                             | i iguio.  | ure: 12 |  |  |