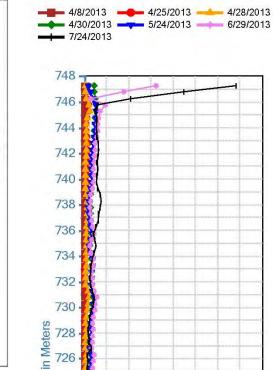

|     |           |   |  |
|           | Job No: 1CM002.012.005                                       | Minto Mine        | Date: Approved: Figure:         |     |           |   |  |
|           | Filename: Minto 2013 Fall Inspection.ppt                     | Will to Wille     | October 2013                    | PHM | . iga. ci | 3 |  |



## **Total Displacement Summary**



|        | Average Velocity (mm/day) |
|--------|---------------------------|
| DSI-13 | 2.8                       |
| DSI-14 | 0.9                       |
| DSI-16 | 1.0                       |
| DSI-17 | 0.7                       |
| DSI-18 | 0.3                       |
| DSI-19 | 0.1                       |
| DSI-20 | 0.7                       |
| DSI-21 | 0.1                       |

## MINTO 13-DSI-19 Magnitude



<u>5</u> 724

₫ 722

720

718

716

714 -

712

710

708

706

704









792

791







| ₹ sr | k consulting |
|------|--------------|
|      | VANCOUVER    |

60

MINTO EXPLORATIONS LTD.
A Salahilary of Captione Mining Cop.

2013 Geotechnical Annual Review

Job No: 1CM002.012.005

Filename: Minto 2013 Fall Inspection.ppt

40

Resultant Profile\_Change in

20

Minto Mine

DSTSF Inclinometers (2 of 2)

5

Date: Approved: Figure: October 2013 PHM

















| → srk consulting                         | C                                                           | 2013 Geo        | technical Annı | ual Revie |   |  |  |
|------------------------------------------|-------------------------------------------------------------|-----------------|----------------|-----------|---|--|--|