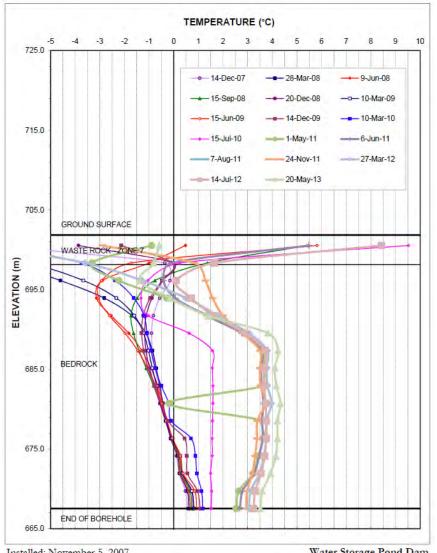

2013 Geotechnical Annual Review

Main Pit South Wall Survey Hubs

Job No: 1CM002.012.005

Minto Mine
Filename: Minto 2013 Fall Inspection.ppt

Date: Approved: Figure: 13

Ground Temperature Profile - WDT-7

Installed: November 5, 2007 Ground Temperature Profile - WDT-8