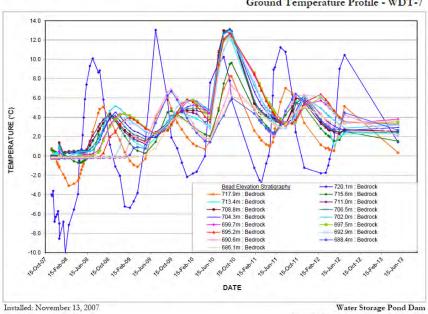

2013 Geotechnical Annual Review

Main Pit South Wall Survey Hubs

Job No: 1CM002.012.005

Minto Mine
Filename: Minto 2013 Fall Inspection.ppt

Date: Approved: Figure: 13

Ground Temperature Profile - WDT-7

Installed: November 5, 2007 Ground Temperature Profile - WDT-8