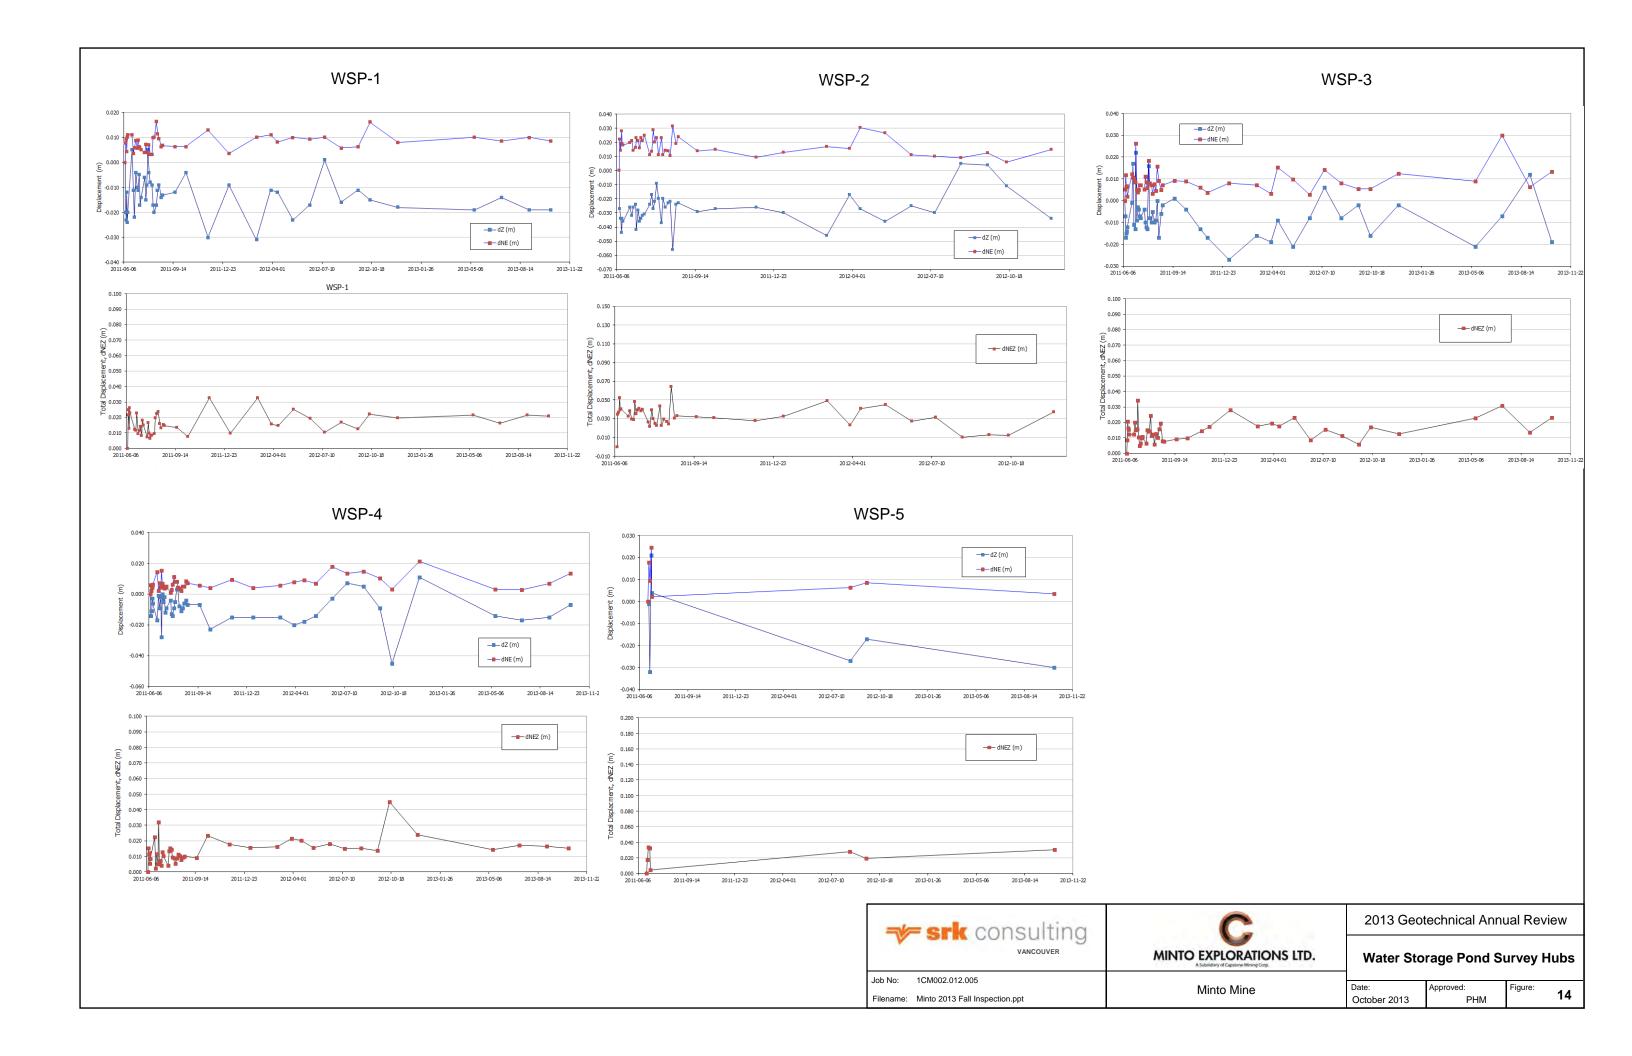

DSTSF Inclinometers (2 of 2)

5

Date: Approved: Figure: October 2013 PHM

| → srk consulting                         | C                                                           | 2013 Geo        | technical Annı | ual Revie |   |  |  |
|------------------------------------------|-------------------------------------------------------------|-----------------|----------------|-----------|---|--|--|
| VANCOUVER                                | MINTO EXPLORATIONS LTD.  A Statedbay of Captore Mining Cop. | DS <sup>-</sup> | ΓSF Survey H   | lubs      |   |  |  |
| Job No: 1CM002.012.005                   | Minto Mine                                                  | Date:           | Approved:      | Figure:   |   |  |  |
| Filename: Minto 2013 Fall Inspection.ppt | Will to Wille                                               | October 2013    | PHM            | 3         | 6 |  |  |