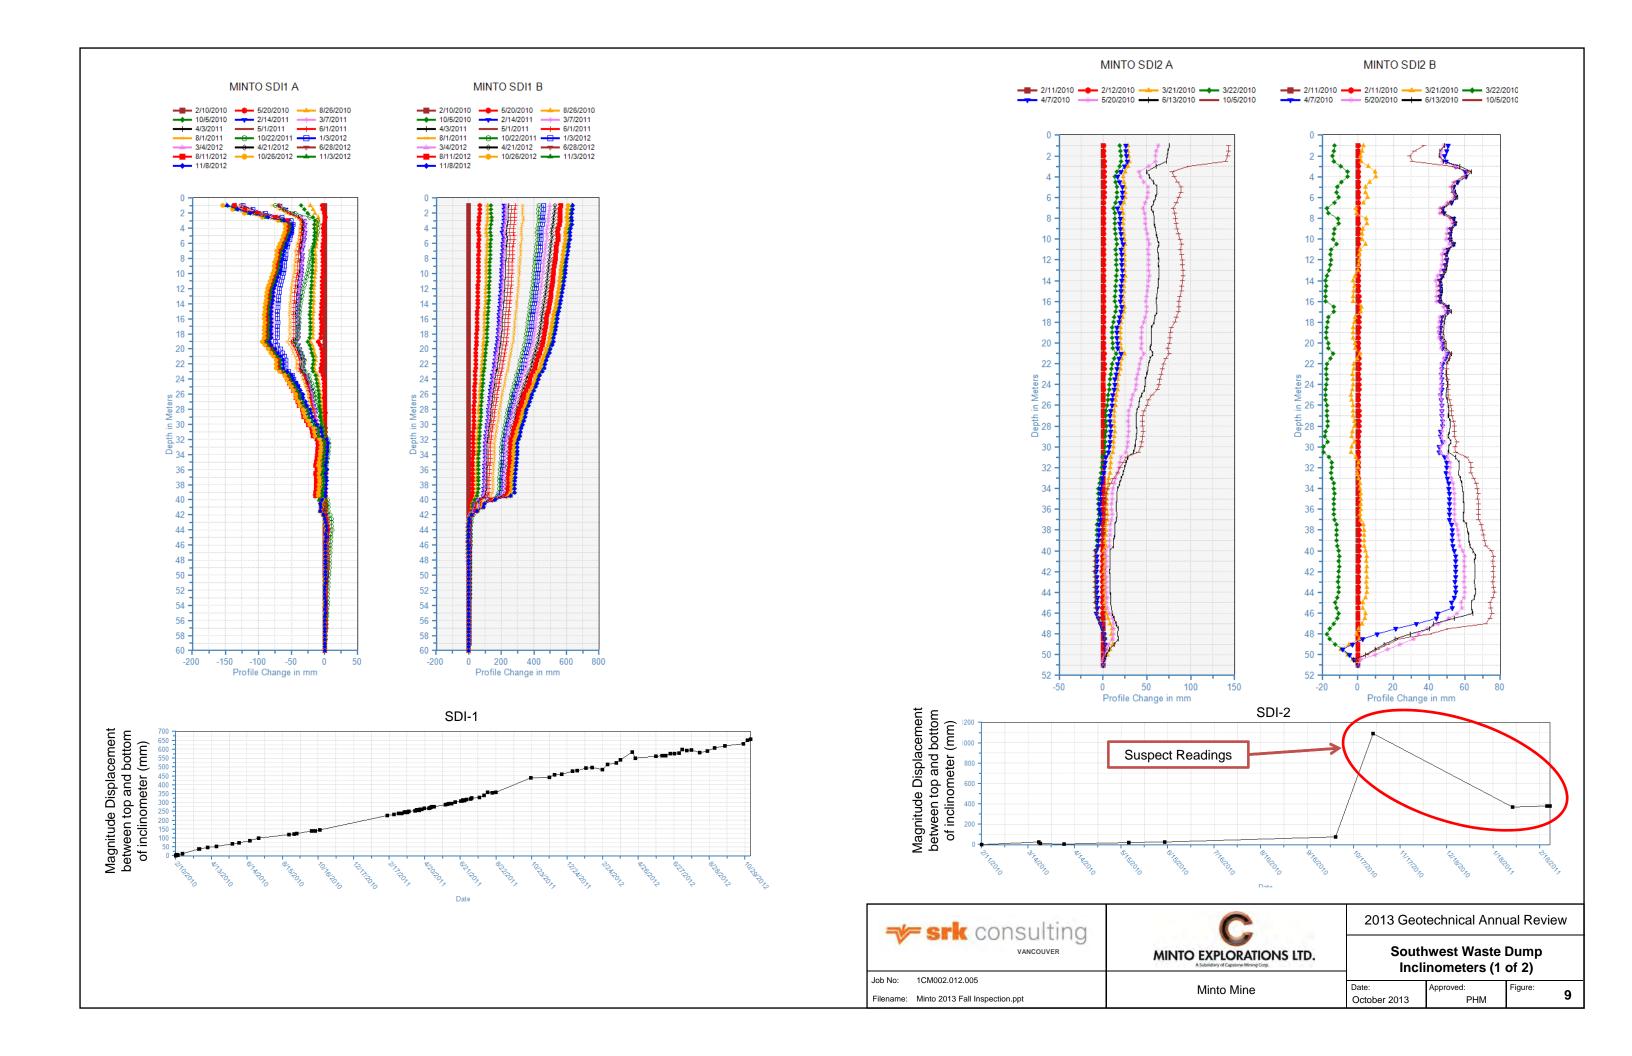

## **Total Displacement Summary**

|        | Average Velocity (mm/day) |
|--------|---------------------------|
| DSI-13 | 2.8                       |
| DSI-14 | 0.9                       |
| DSI-16 | 1.0                       |
| DSI-17 | 0.7                       |
| DSI-18 | 0.3                       |
| DSI-19 | 0.1                       |
| DSI-20 | 0.7                       |
| DSI-21 | 0.1                       |

## MINTO 13-DSI-19 Magnitude

<u>5</u> 724

₫ 722

720

718

716

714 -

712

710

708

706

704

792

791

| ₹ sr | k consulting |
|------|--------------|
|      | VANCOUVER    |

60

MINTO EXPLORATIONS LTD.
A Salahilary of Captione Mining Cop.

2013 Geotechnical Annual Review

Job No: 1CM002.012.005

Filename: Minto 2013 Fall Inspection.ppt

40

Resultant Profile\_Change in

20

Minto Mine

DSTSF Inclinometers (2 of 2)

5

Date: Approved: Figure: October 2013 PHM

| → srk consulting                         | C                                                           | 2013 Geo        | technical Annı | ual Revie |   |  |  |
|------------------------------------------|-------------------------------------------------------------|-----------------|----------------|-----------|---|--|--|
| VANCOUVER                                | MINTO EXPLORATIONS LTD.  A Statedbay of Captore Mining Cop. | DS <sup>-</sup> | ΓSF Survey H   | lubs      |   |  |  |
| Job No: 1CM002.012.005                   | Minto Mine                                                  | Date:           | Approved:      | Figure:   |   |  |  |
| Filename: Minto 2013 Fall Inspection.ppt | Will to Wille                                               | October 2013    | PHM            | 3         | 6 |  |  |