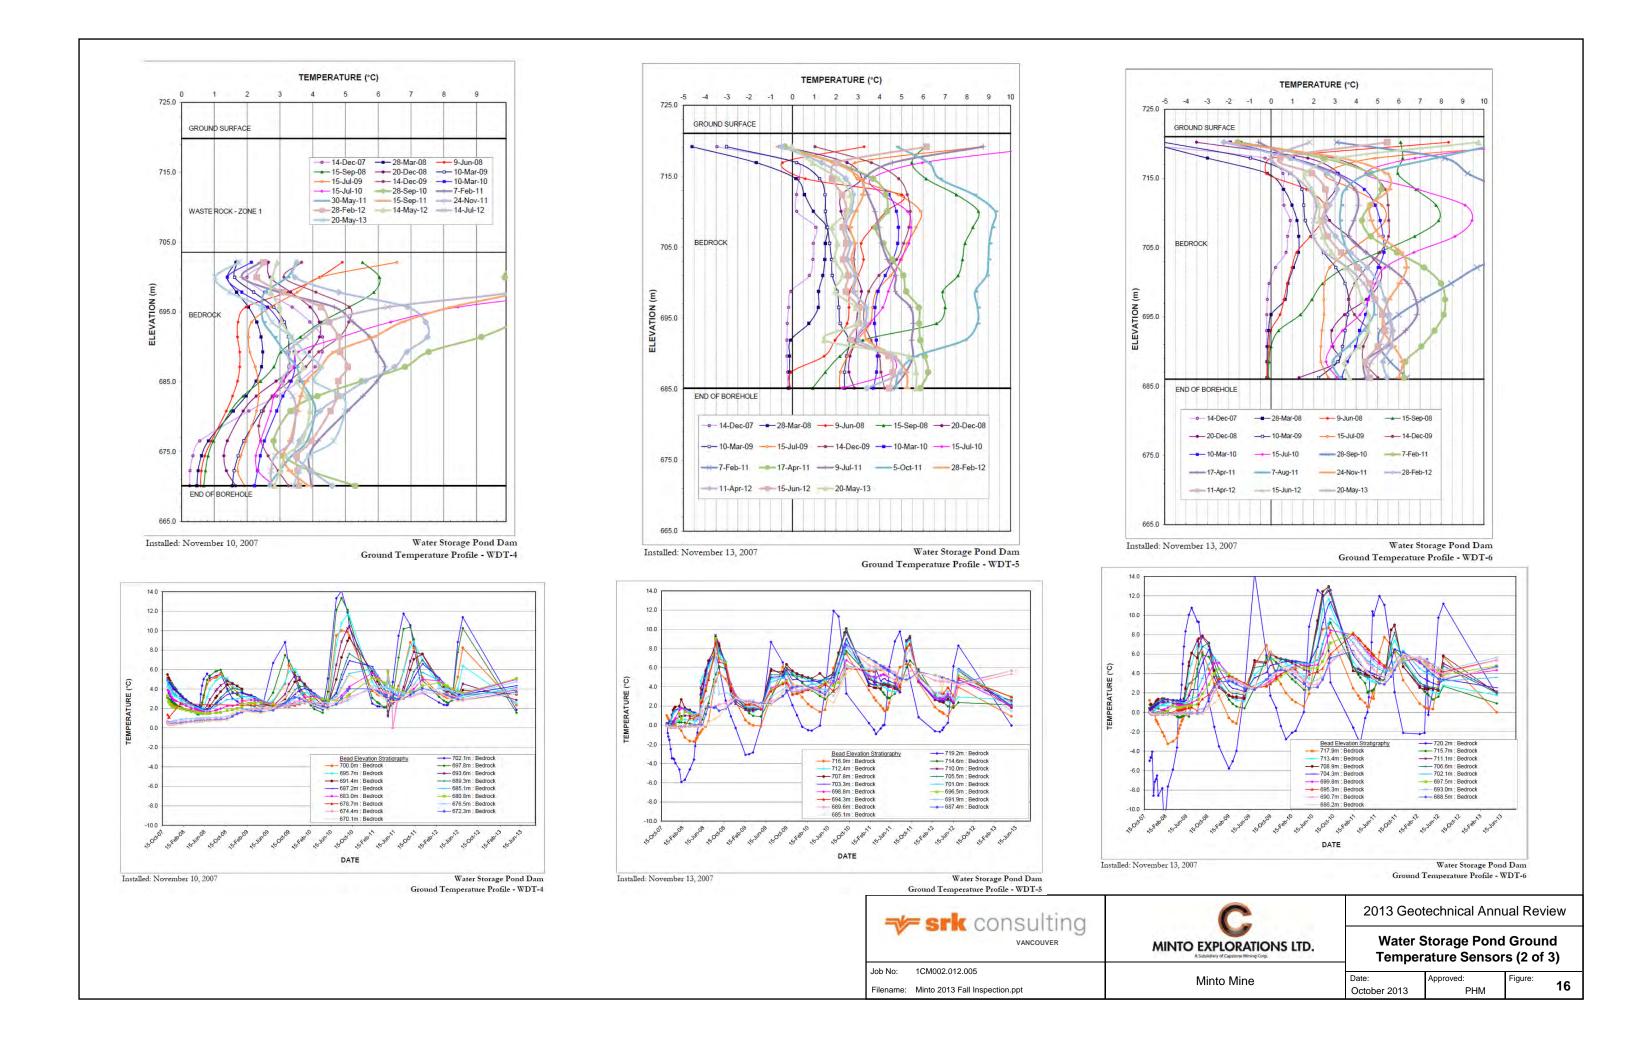

------------|---------------------------------|-----------|---------|--|--|
| VANCOUVER                                | MINTO EXPLORATIONS LTD. | SW Waste Dump Temperature Piezometer Sensors |                                 |           |         |  |  |
| Job No: 1CM002.012.005                   | Minto Mino              | Date:                                        | Approved:                       | : Figure: |         |  |  |
| Filename: Minto 2013 Fall Inspection.ppt | Minto Mine              | October 2013                                 | PHM                             | i iguio.  | ure: 12 |  |  |









2013 Geotechnical Annual Review

Main Pit South Wall Survey Hubs

Job No: 1CM002.012.005

Minto Mine
Filename: Minto 2013 Fall Inspection.ppt

Date: Approved: Figure: 13













Ground Temperature Profile - WDT-7



Installed: November 5, 2007 Ground Temperature Profile - WDT-8



Water Storage Pond Dam





Instrument Water Elevation - WDP-3A, WDP-3, WDP-4, WDP-2



Water Storage Pond Dam Instrument Water Elevation - WDP-8, WDP-9, WDP-10



Instrument Water Elevation - WDP-5, WDP-6, WDP-7