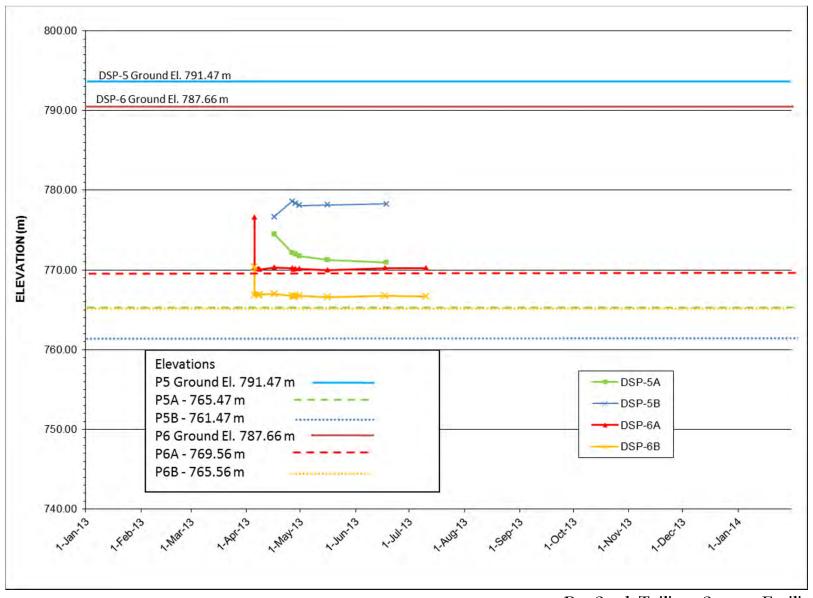

Dry Stack Tailings Storage Facility Instrument Water Elevation - DSP-5A, DSP-5B, DSP-6A, DSP-6B

## Notes:

- Water elevations may not be accurate as barometric pressures were estimated..
- DSP-5 sensors are installed in the same borehole as the DST-14 ground temperature cable provided in Figure 2.
- DSP-5 piezometer sensors are installed in the same borehole as the DST-11 ground temperature cable provided in Figure 1.