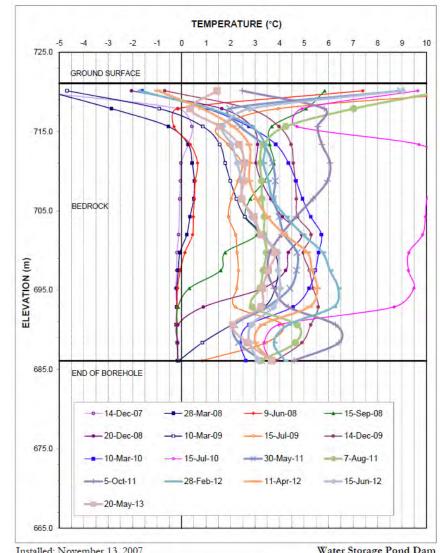

----------|---------------------------------|-----------|---------|--|--|
| VANCOUVER                                | MINTO EXPLORATIONS LTD. | SW Waste Dump Temperature Piezometer Sensors |                                 |           |         |  |  |
| Job No: 1CM002.012.005                   | Minto Mino              | Date:                                        | Approved:                       | : Figure: |         |  |  |
| Filename: Minto 2013 Fall Inspection.ppt | Minto Mine              | October 2013                                 | PHM                             | i iguio.  | ure: 12 |  |  |









2013 Geotechnical Annual Review

Main Pit South Wall Survey Hubs

Job No: 1CM002.012.005

Minto Mine
Filename: Minto 2013 Fall Inspection.ppt

Date: Approved: Figure: 13













Ground Temperature Profile - WDT-7



Installed: November 5, 2007 Ground Temperature Profile - WDT-8



Water Storage Pond Dam





Instrument Water Elevation - WDP-3A, WDP-3, WDP-4, WDP-2



Water Storage Pond Dam Instrument Water Elevation - WDP-8, WDP-9, WDP-10



Instrument Water Elevation - WDP-5, WDP-6, WDP-7