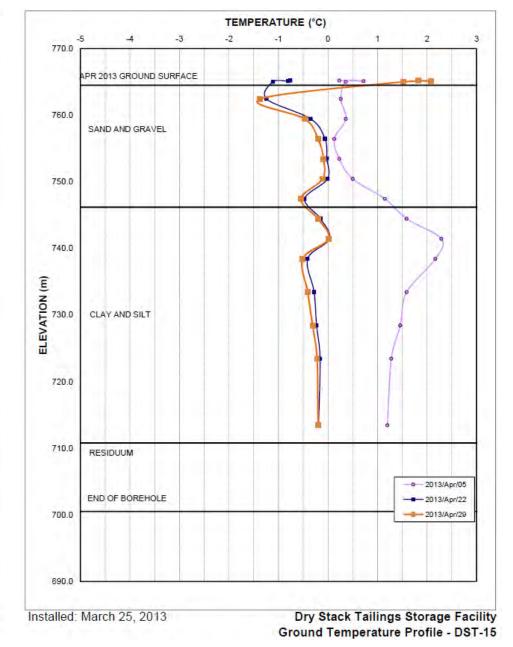

## Notes:

- Water elevations may not be accurate as barometric pressures were estimated..
- DSP-5 sensors are installed in the same borehole as the DST-14 ground temperature cable provided in Figure 2.
- DSP-5 piezometer sensors are installed in the same borehole as the DST-11 ground temperature cable provided in Figure 1.