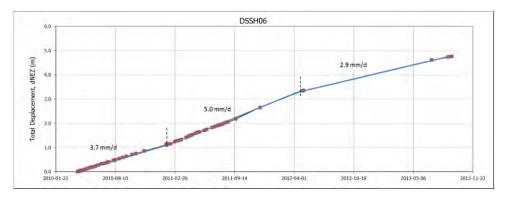

## **Total Displacement Summary**

|        | Average Velocity (mm/day) |
|--------|---------------------------|
| DSI-13 | 2.8                       |
| DSI-14 | 0.9                       |
| DSI-16 | 1.0                       |
| DSI-17 | 0.7                       |
| DSI-18 | 0.3                       |
| DSI-19 | 0.1                       |
| DSI-20 | 0.7                       |
| DSI-21 | 0.1                       |