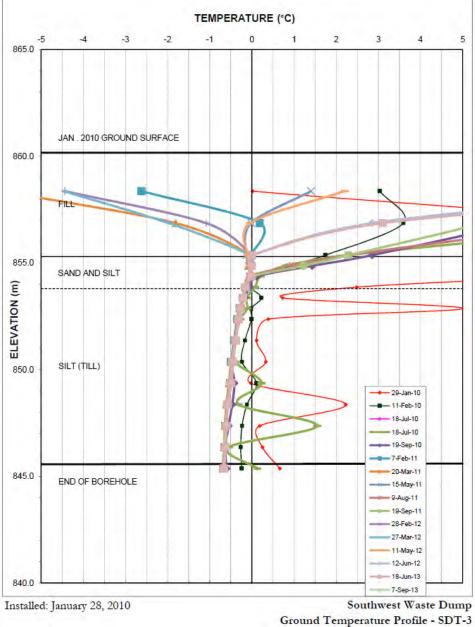

Installed: January 30, 2010 Southwest Waste Dump Ground Temperature Profile - SDT-4

Southwest Waste Dump Ground Temperature Profile of VW Piezometer - SDP-2A, SDP-2B, SDP-3A, SDP-3B, SDP-4A, SDP-4B

Southwest Waste Dump Instrument Water Elevation - SDP-2A, SDP-2B, SDP-3A, SDP-3B, SDP-4A, SDP-4B

| = erk consulting                         |                         | 2013 Geo                                     | 2013 Geotechnical Annual Review |           |         |  |  |
|------------------------------------------|-------------------------|----------------------------------------------|---------------------------------|-----------|---------|--|--|
| VANCOUVER                                | MINTO EXPLORATIONS LTD. | SW Waste Dump Temperature Piezometer Sensors |                                 |           |         |  |  |
| Job No: 1CM002.012.005                   | Minto Mino              | Date:                                        | Approved:                       | : Figure: |         |  |  |
| Filename: Minto 2013 Fall Inspection.ppt | Minto Mine              | October 2013                                 | PHM                             | i iguio.  | ure: 12 |  |  |