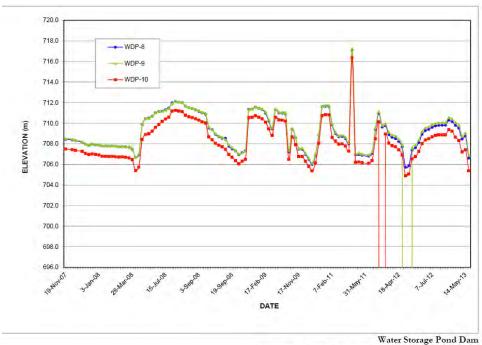

Water Storage Pond Dam

Instrument Water Elevation - WDP-3A, WDP-3, WDP-4, WDP-2

Water Storage Pond Dam Instrument Water Elevation - WDP-8, WDP-9, WDP-10

Instrument Water Elevation - WDP-5, WDP-6, WDP-7