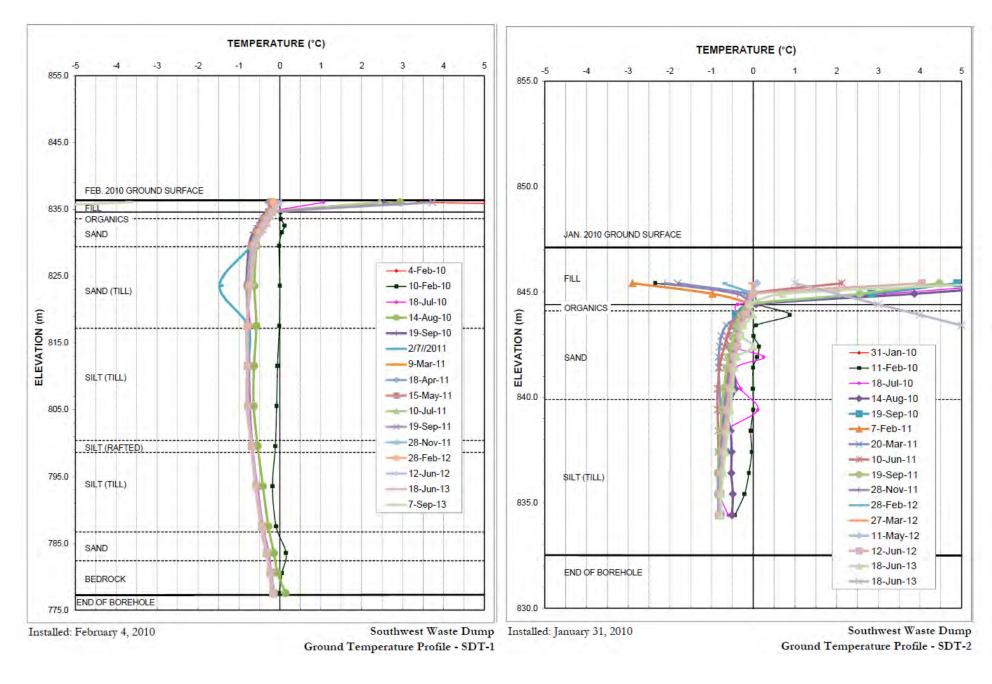

Installed: January 30, 2010 Southwest Waste Dump Ground Temperature Profile - SDT-4

Southwest Waste Dump Ground Temperature Profile of VW Piezometer - SDP-2A, SDP-2B, SDP-3A, SDP-3B, SDP-4A, SDP-4B

Southwest Waste Dump Instrument Water Elevation - SDP-2A, SDP-2B, SDP-3A, SDP-3B, SDP-4A, SDP-4B

| = erk consulting                         |                         | 2013 Geo                                     | 2013 Geotechnical Annual Review |           |         |  |  |
|------------------------------------------|-------------------------|----------------------------------------------|---------------------------------|-----------|---------|--|--|
| VANCOUVER                                | MINTO EXPLORATIONS LTD. | SW Waste Dump Temperature Piezometer Sensors |                                 |           |         |  |  |
| Job No: 1CM002.012.005                   | Minto Mino              | Date:                                        | Approved:                       | : Figure: |         |  |  |
| Filename: Minto 2013 Fall Inspection.ppt | Minto Mine              | October 2013                                 | PHM                             | i iguio.  | ure: 12 |  |  |