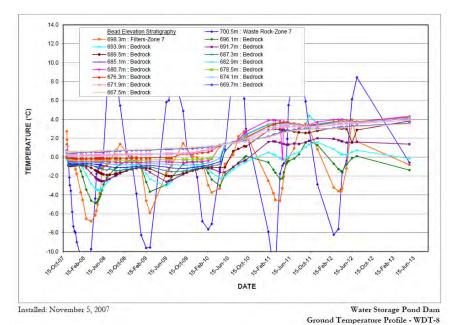

2013 Geotechnical Annual Review

Main Pit South Wall Survey Hubs

Job No: 1CM002.012.005

Minto Mine
Filename: Minto 2013 Fall Inspection.ppt

Date: Approved: Figure: 13

Ground Temperature Profile - WDT-7

Installed: November 5, 2007 Ground Temperature Profile - WDT-8