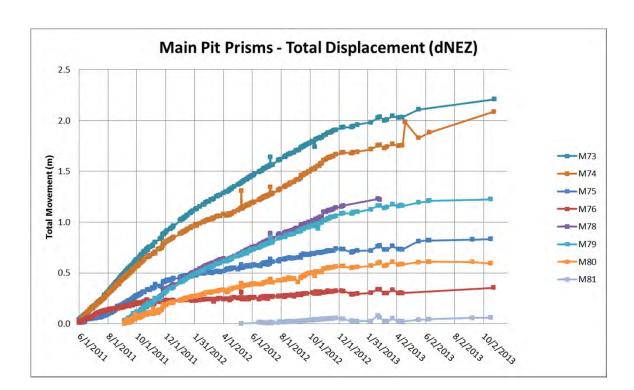

2013 Geotechnical Annual Review

Main Pit South Wall Survey Hubs

Job No: 1CM002.012.005

Minto Mine
Filename: Minto 2013 Fall Inspection.ppt

Date: Approved: Figure: 13

Ground Temperature Profile - WDT-7

Installed: November 5, 2007 Ground Temperature Profile - WDT-8