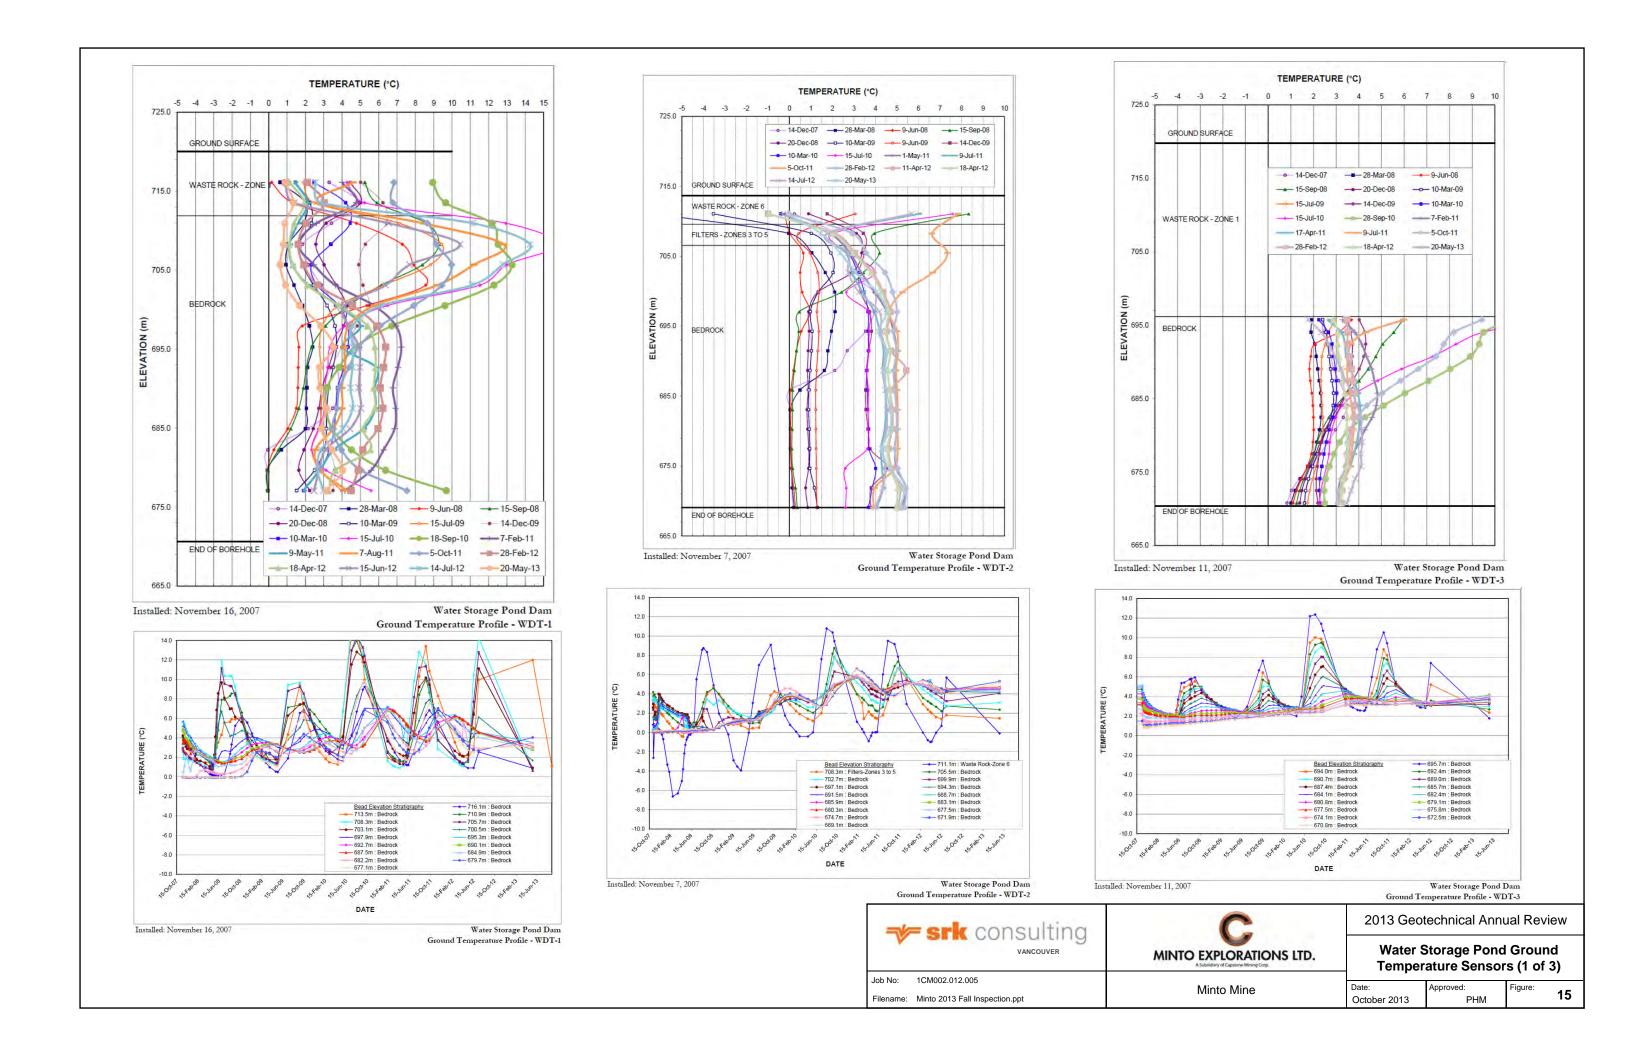

Water Storage Pond Dam

Instrument Water Elevation - WDP-3A, WDP-3, WDP-4, WDP-2

Water Storage Pond Dam Instrument Water Elevation - WDP-8, WDP-9, WDP-10

Instrument Water Elevation - WDP-5, WDP-6, WDP-7