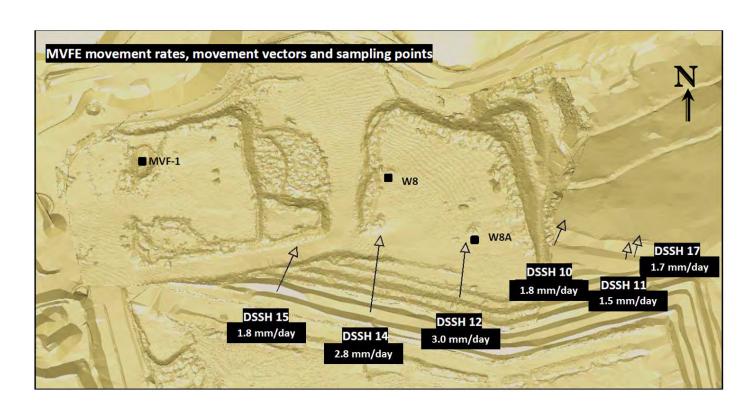

.8                       |
| DSI-14 | 0.9                       |
| DSI-16 | 1.0                       |
| DSI-17 | 0.7                       |
| DSI-18 | 0.3                       |
| DSI-19 | 0.1                       |
| DSI-20 | 0.7                       |
| DSI-21 | 0.1                       |

## MINTO 13-DSI-19 Magnitude



<u>5</u> 724

₫ 722

720

718

716

714 -

712

710

708

706

704









792

791







| ₹ sr | k consulting |
|------|--------------|
|      | VANCOUVER    |

60

MINTO EXPLORATIONS LTD.
A Salahilary of Captione Mining Cop.

2013 Geotechnical Annual Review

Job No: 1CM002.012.005

Filename: Minto 2013 Fall Inspection.ppt

40

Resultant Profile\_Change in

20

Minto Mine

DSTSF Inclinometers (2 of 2)

5

Date: Approved: Figure: October 2013 PHM

















| → srk consulting                         | C                                                           | 2013 Geo        | technical Annı | ual Revie |   |  |  |
|------------------------------------------|-------------------------------------------------------------|-----------------|----------------|-----------|---|--|--|
| VANCOUVER                                | MINTO EXPLORATIONS LTD.  A Statedbay of Captore Mining Cop. | DS <sup>-</sup> | ΓSF Survey H   | lubs      |   |  |  |
| Job No: 1CM002.012.005                   | Minto Mine                                                  | Date:           | Approved:      | Figure:   |   |  |  |
| Filename: Minto 2013 Fall Inspection.ppt | Will to Wille                                               | October 2013    | PHM