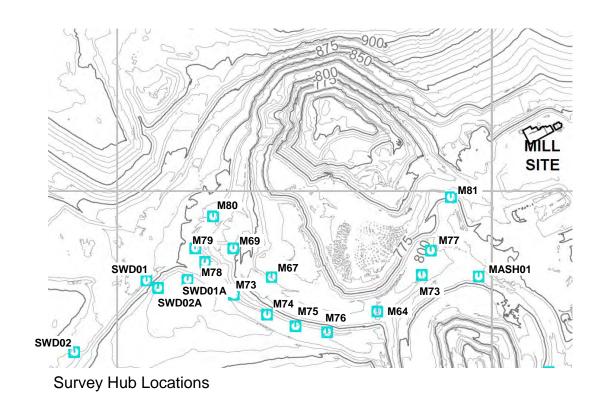

DSTSF Inclinometers (2 of 2)

5

Date: Approved: Figure: October 2013 PHM

| → srk consulting                         | C                                                           | 2013 Geo        | technical Annı | ual Revie |   |  |  |
|------------------------------------------|-------------------------------------------------------------|-----------------|----------------|-----------|---|--|--|
| VANCOUVER                                | MINTO EXPLORATIONS LTD.  A Statedbay of Captore Mining Cop. | DS <sup>-</sup> | ΓSF Survey H   | lubs      |   |  |  |
| Job No: 1CM002.012.005                   | Minto Mine                                                  | Date:           | Approved:      | Figure:   |   |  |  |
| Filename: Minto 2013 Fall Inspection.ppt | Will to Wille                                               | October 2013    | PHM            | 3         | 6 |  |  |