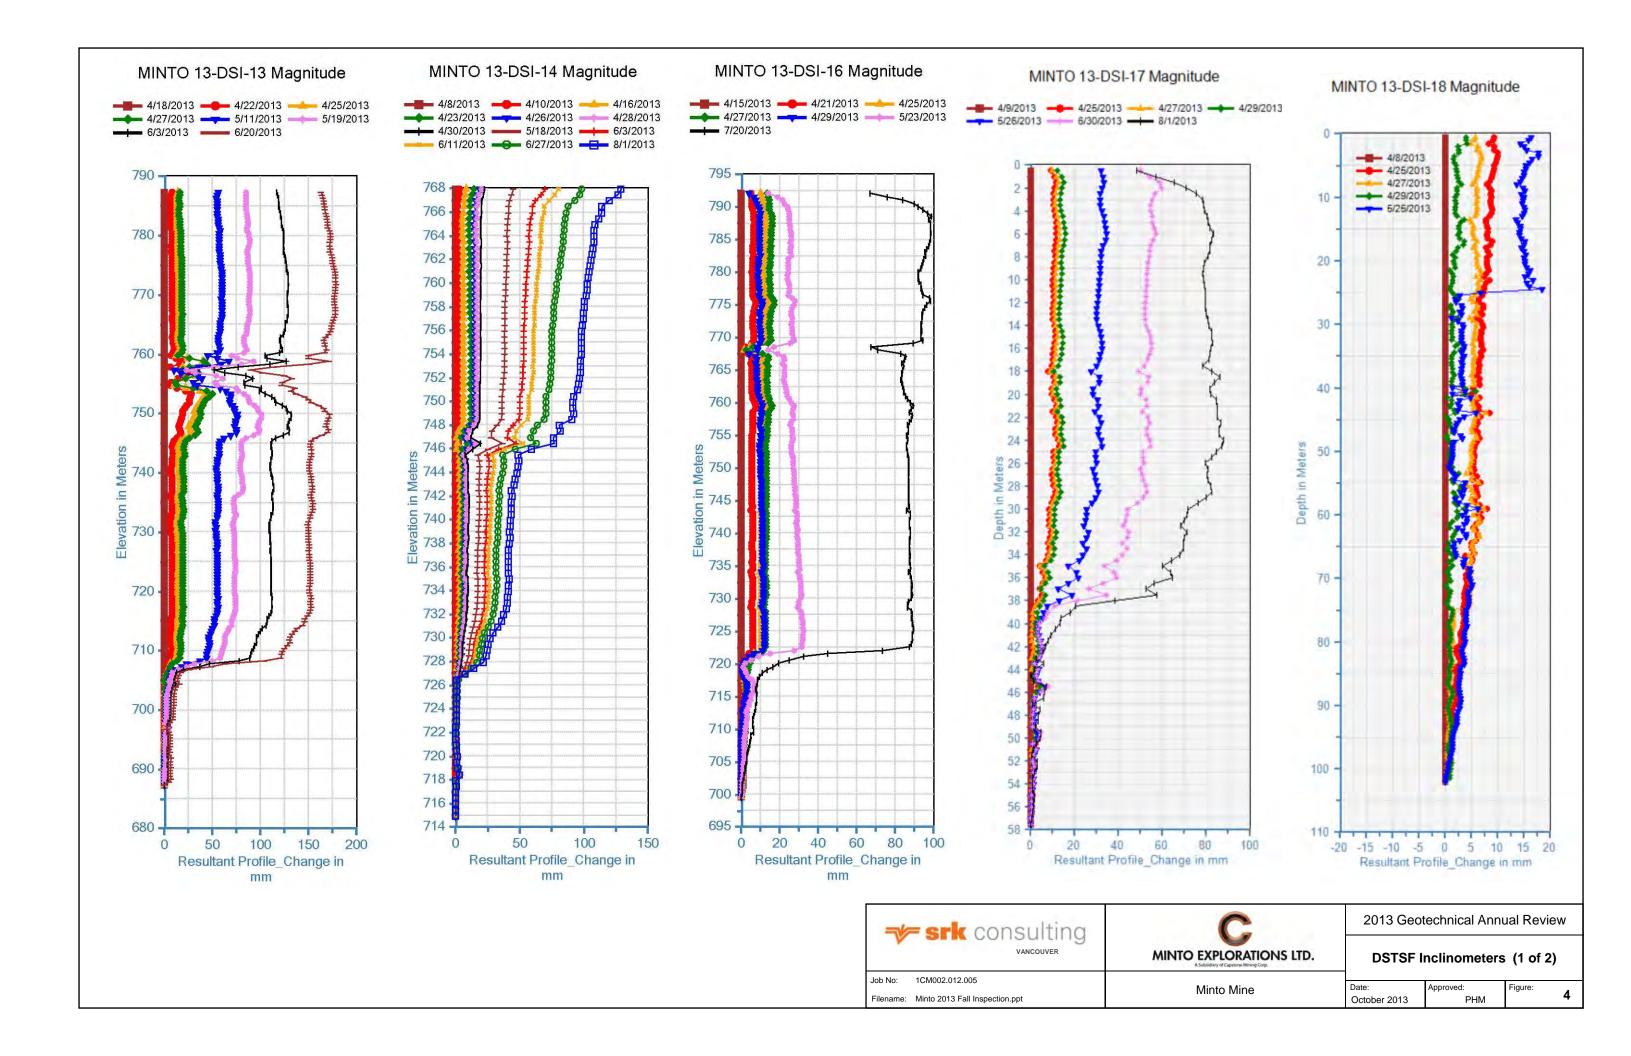

## **Total Displacement Summary**

|        | Average Velocity (mm/day) |
|--------|---------------------------|
| DSI-13 | 2.8                       |
| DSI-14 | 0.9                       |
| DSI-16 | 1.0                       |
| DSI-17 | 0.7                       |
| DSI-18 | 0.3                       |
| DSI-19 | 0.1                       |
| DSI-20 | 0.7                       |
| DSI-21 | 0.1                       |