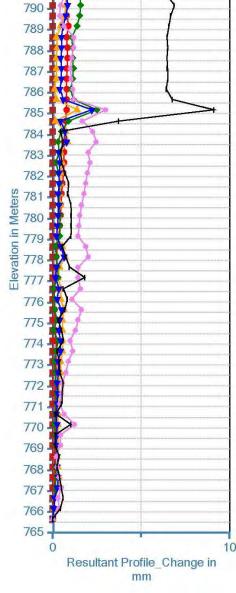

DSTSF Inclinometers (2 of 2)

5

Date: Approved: Figure: October 2013 PHM

| → srk consulting                         | C                                                           | 2013 Geo        | technical Annı | ual Revie |   |  |  |
|------------------------------------------|-------------------------------------------------------------|-----------------|----------------|-----------|---|--|--|
| VANCOUVER                                | MINTO EXPLORATIONS LTD.  A Statedbay of Captore Mining Cop. | DS <sup>-</sup> | ΓSF Survey H   | lubs      |   |  |  |
| Job No: 1CM002.012.005                   | Minto Mine                                                  | Date:           | Approved:      | Figure:   |   |  |  |
| Filename: Minto 2013 Fall Inspection.ppt | Will to Wille                                               | October 2013    | PHM            | 3         | 6 |  |  |