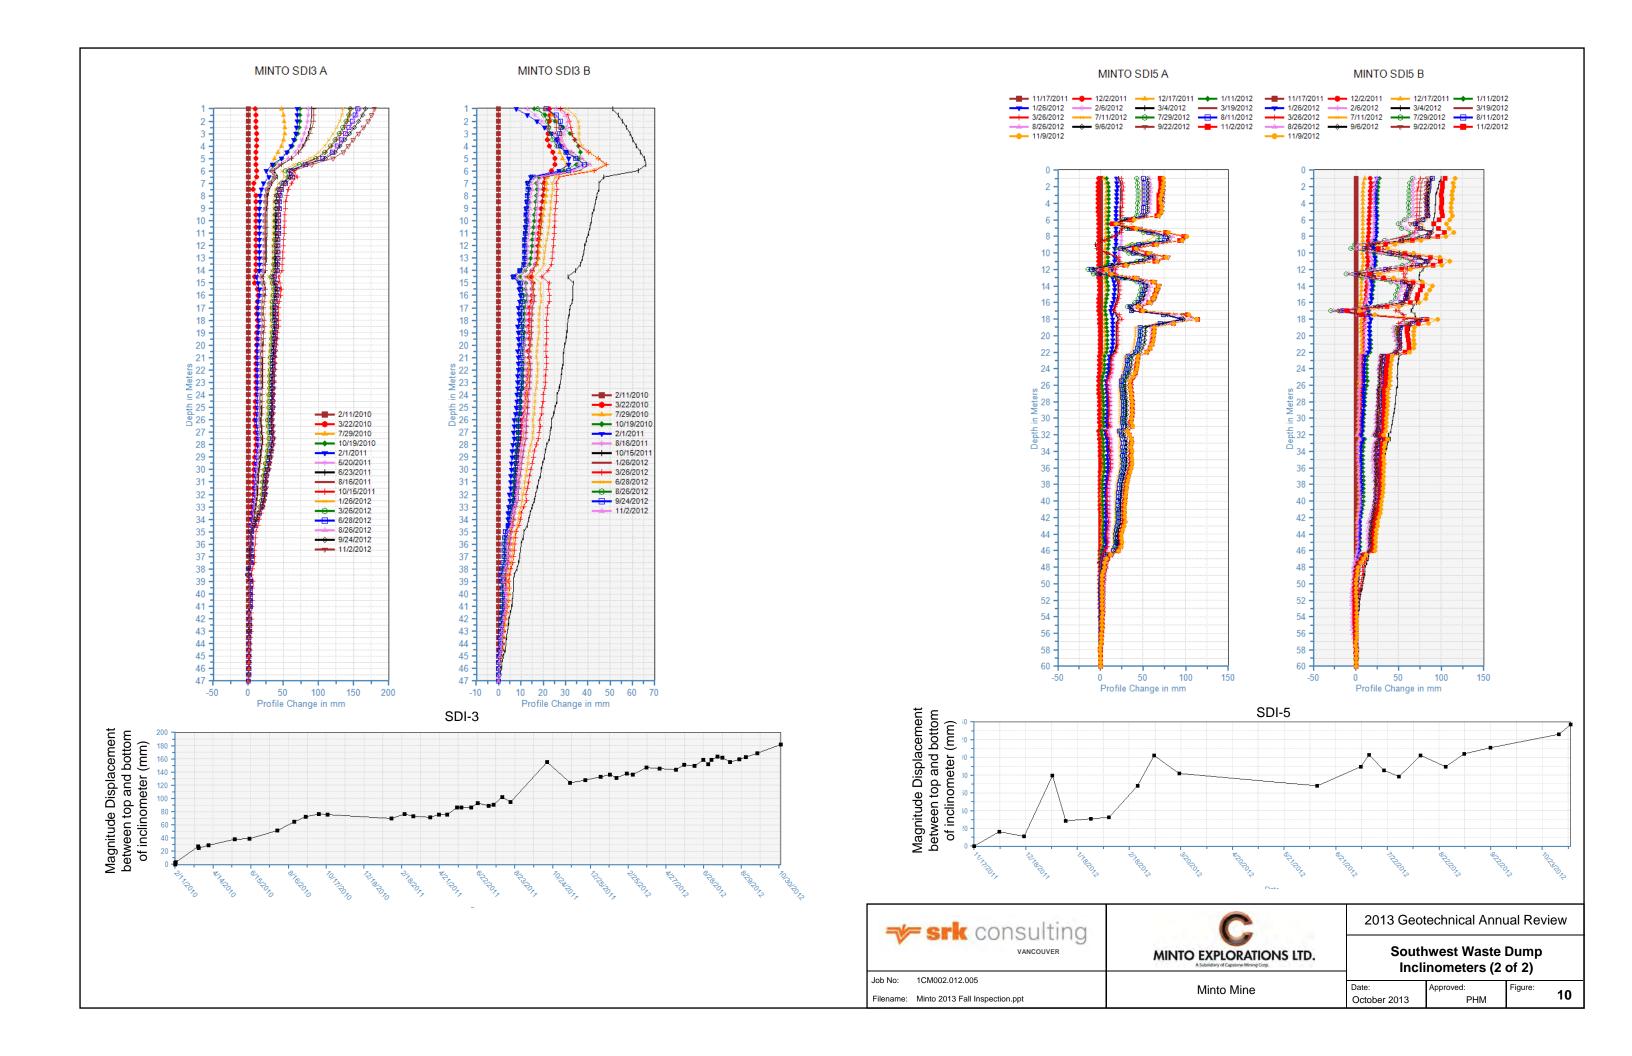

## **Total Displacement Summary**

|        | Average Velocity (mm/day) |
|--------|---------------------------|
| DSI-13 | 2.8                       |
| DSI-14 | 0.9                       |
| DSI-16 | 1.0                       |
| DSI-17 | 0.7                       |
| DSI-18 | 0.3                       |
| DSI-19 | 0.1                       |
| DSI-20 | 0.7                       |
| DSI-21 | 0.1                       |

## MINTO 13-DSI-19 Magnitude

<u>5</u> 724

₫ 722

720

718

716

714 -

712

710

708

706

704

792

791

| ₹ sr | k consulting |
|------|--------------|
|      | VANCOUVER    |

60

MINTO EXPLORATIONS LTD.
A Salahilary of Captione Mining Cop.

2013 Geotechnical Annual Review

Job No: 1CM002.012.005

Filename: Minto 2013 Fall Inspection.ppt

40

Resultant Profile\_Change in

20

Minto Mine

DSTSF Inclinometers (2 of 2)

5

Date: Approved: Figure: October 2013 PHM

| → srk consulting                         | C                                                           | 2013 Geo        | technical Annı | ual Revie |   |  |  |
|------------------------------------------|-------------------------------------------------------------|-----------------|----------------|-----------|---|--|--|
| VANCOUVER                                | MINTO EXPLORATIONS LTD.  A Statedbay of Captore Mining Cop. | DS <sup>-</sup> | ΓSF Survey H   | lubs      |   |  |  |
| Job No: 1CM002.012.005                   | Minto Mine                                                  | Date:           | Approved:      | Figure:   |   |  |  |
| Filename: Minto 2013 Fall Inspection.ppt | Will to Wille                                               | October 2013    | PHM            | 3         | 6 |  |  |