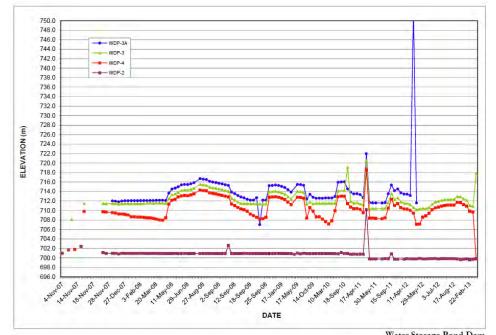

Water Storage Pond Dam

Instrument Water Elevation - WDP-3A, WDP-3, WDP-4, WDP-2

Water Storage Pond Dam Instrument Water Elevation - WDP-8, WDP-9, WDP-10

Instrument Water Elevation - WDP-5, WDP-6, WDP-7