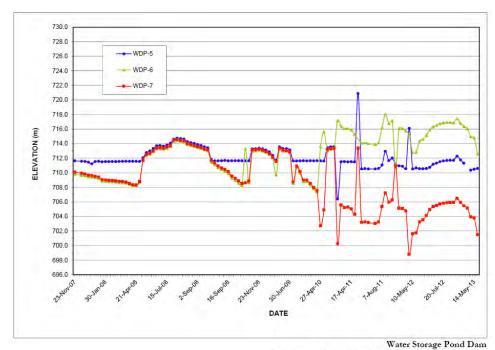

Water Storage Pond Dam

Instrument Water Elevation - WDP-3A, WDP-3, WDP-4, WDP-2

Water Storage Pond Dam Instrument Water Elevation - WDP-8, WDP-9, WDP-10

Instrument Water Elevation - WDP-5, WDP-6, WDP-7