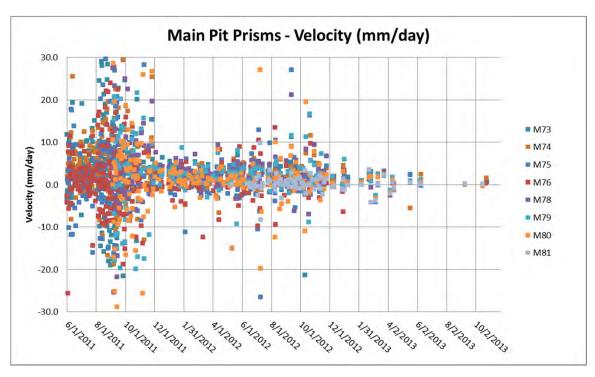

2013 Geotechnical Annual Review

Main Pit South Wall Survey Hubs

Job No: 1CM002.012.005

Minto Mine
Filename: Minto 2013 Fall Inspection.ppt

Date: Approved: Figure: 13

Ground Temperature Profile - WDT-7

Installed: November 5, 2007 Ground Temperature Profile - WDT-8