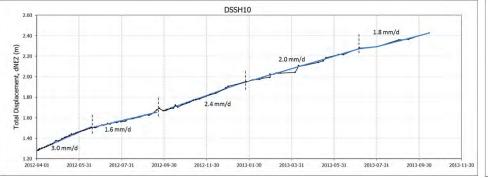

## **Total Displacement Summary**

|        | Average Velocity (mm/day) |
|--------|---------------------------|
| DSI-13 | 2.8                       |
| DSI-14 | 0.9                       |
| DSI-16 | 1.0                       |
| DSI-17 | 0.7                       |
| DSI-18 | 0.3                       |
| DSI-19 | 0.1                       |
| DSI-20 | 0.7                       |
| DSI-21 | 0.1                       |