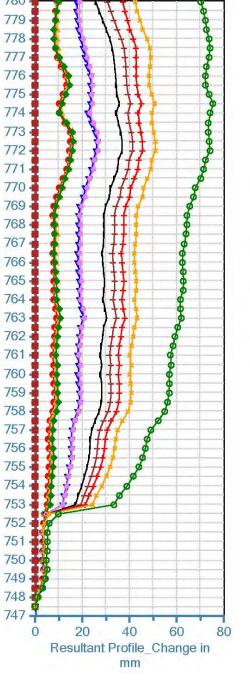

DSTSF Inclinometers (2 of 2)

5

Date: Approved: Figure: October 2013 PHM

| → srk consulting                         | C                                                           | 2013 Geo        | technical Annı | ual Revie |   |  |  |
|------------------------------------------|-------------------------------------------------------------|-----------------|----------------|-----------|---|--|--|
| VANCOUVER                                | MINTO EXPLORATIONS LTD.  A Statedbay of Captore Mining Cop. | DS <sup>-</sup> | ΓSF Survey H   | lubs      |   |  |  |
| Job No: 1CM002.012.005                   | Minto Mine                                                  | Date:           | Approved:      | Figure:   |   |  |  |
| Filename: Minto 2013 Fall Inspection.ppt | Will to Wille                                               | October 2013    | PHM            | 3         | 6 |  |  |