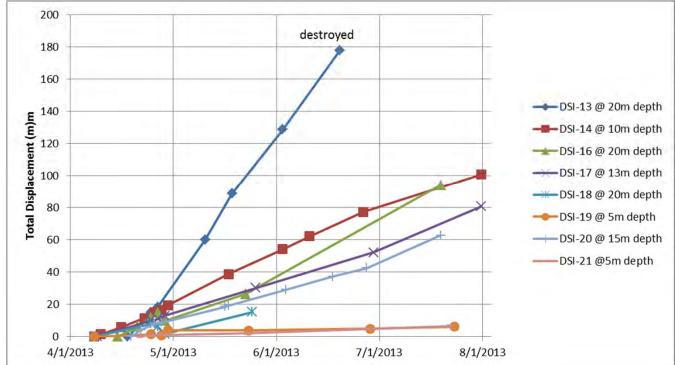

## **Total Displacement Summary**

|        | Average Velocity (mm/day) |
|--------|---------------------------|
| DSI-13 | 2.8                       |
| DSI-14 | 0.9                       |
| DSI-16 | 1.0                       |
| DSI-17 | 0.7                       |
| DSI-18 | 0.3                       |
| DSI-19 | 0.1                       |
| DSI-20 | 0.7                       |
| DSI-21 | 0.1                       |