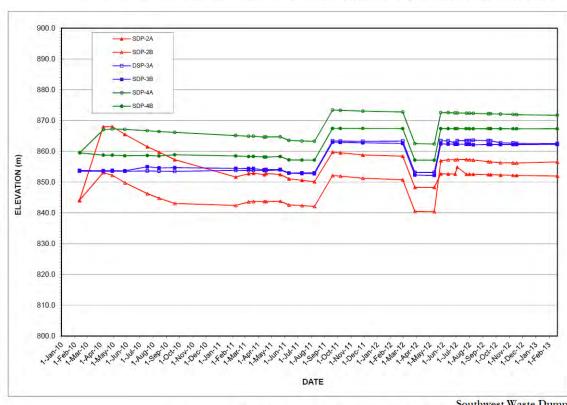

Installed: January 30, 2010 Southwest Waste Dump Ground Temperature Profile - SDT-4

Southwest Waste Dump Ground Temperature Profile of VW Piezometer - SDP-2A, SDP-2B, SDP-3A, SDP-3B, SDP-4A, SDP-4B

Southwest Waste Dump Instrument Water Elevation - SDP-2A, SDP-2B, SDP-3A, SDP-3B, SDP-4A, SDP-4B

| = erk consulting                         |                         | 2013 Geo                                     | 2013 Geotechnical Annual Review |           |         |  |  |
|------------------------------------------|-------------------------|----------------------------------------------|---------------------------------|-----------|---------|--|--|
| VANCOUVER                                | MINTO EXPLORATIONS LTD. | SW Waste Dump Temperature Piezometer Sensors |                                 |           |         |  |  |
| Job No: 1CM002.012.005                   | Minto Mino              | Date:                                        | Approved:                       | : Figure: |         |  |  |
| Filename: Minto 2013 Fall Inspection.ppt | Minto Mine              | October 2013                                 | PHM                             | i iguio.  | ure: 12 |  |  |