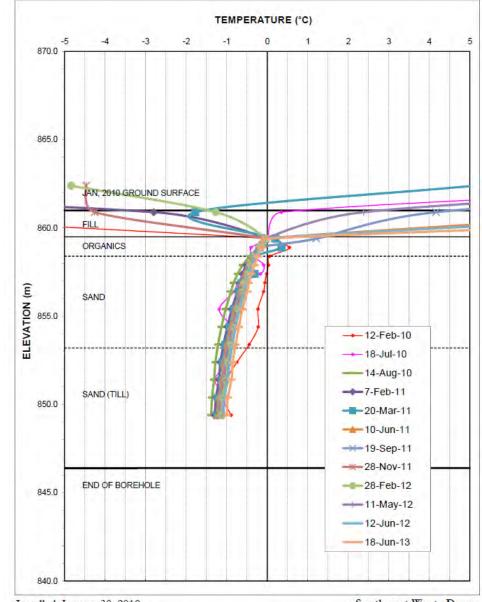

Installed: January 30, 2010 Southwest Waste Dump Ground Temperature Profile - SDT-4

Southwest Waste Dump Ground Temperature Profile of VW Piezometer - SDP-2A, SDP-2B, SDP-3A, SDP-3B, SDP-4A, SDP-4B

Southwest Waste Dump Instrument Water Elevation - SDP-2A, SDP-2B, SDP-3A, SDP-3B, SDP-4A, SDP-4B