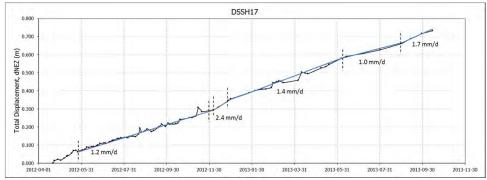

|
| DSI-14 | 0.9                       |
| DSI-16 | 1.0                       |
| DSI-17 | 0.7                       |
| DSI-18 | 0.3                       |
| DSI-19 | 0.1                       |
| DSI-20 | 0.7                       |
| DSI-21 | 0.1                       |

## MINTO 13-DSI-19 Magnitude



<u>5</u> 724

₫ 722

720

718

716

714 -

712

710

708

706

704









792

791







| ₹ sr | k consulting |
|------|--------------|
|      | VANCOUVER    |

60

MINTO EXPLORATIONS LTD.
A Salahilary of Captione Mining Cop.

2013 Geotechnical Annual Review

Job No: 1CM002.012.005

Filename: Minto 2013 Fall Inspection.ppt

40

Resultant Profile\_Change in

20

Minto Mine

DSTSF Inclinometers (2 of 2)

5

Date: Approved: Figure: October 2013 PHM

















| → srk consulting                         | C                                                           | 2013 Geo        | technical Annı | ual Revie |   |  |  |
|------------------------------------------|-------------------------------------------------------------|-----------------|----------------|-----------|---|--|--|
| VANCOUVER                                | MINTO EXPLORATIONS LTD.  A Statedbay of Captore Mining Cop. | DS <sup>-</sup> | ΓSF Survey H   | lubs      |   |  |  |
| Job No: 1CM002.012.005                   | Minto Mine                                                  | Date:           | Approved:      | Figure:   |   |  |  |
| Filename: Minto 2013 Fall Inspection.ppt | Will to Wille                                               | October 2013    | PHM            |