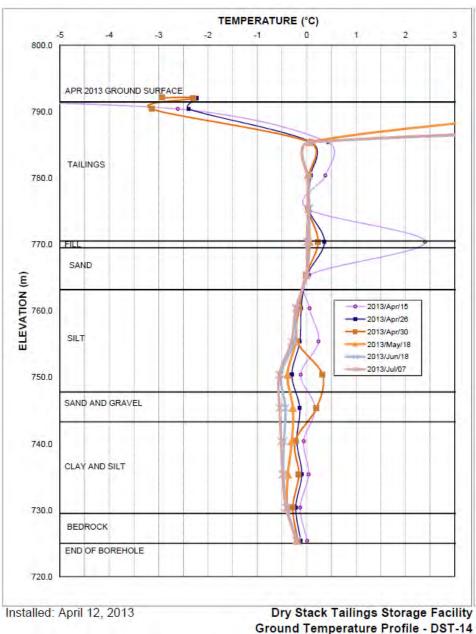

## Notes:

- Water elevations may not be accurate as barometric pressures were estimated..
- DSP-5 sensors are installed in the same borehole as the DST-14 ground temperature cable provided in Figure 2.
- DSP-5 piezometer sensors are installed in the same borehole as the DST-11 ground temperature cable provided in Figure 1.