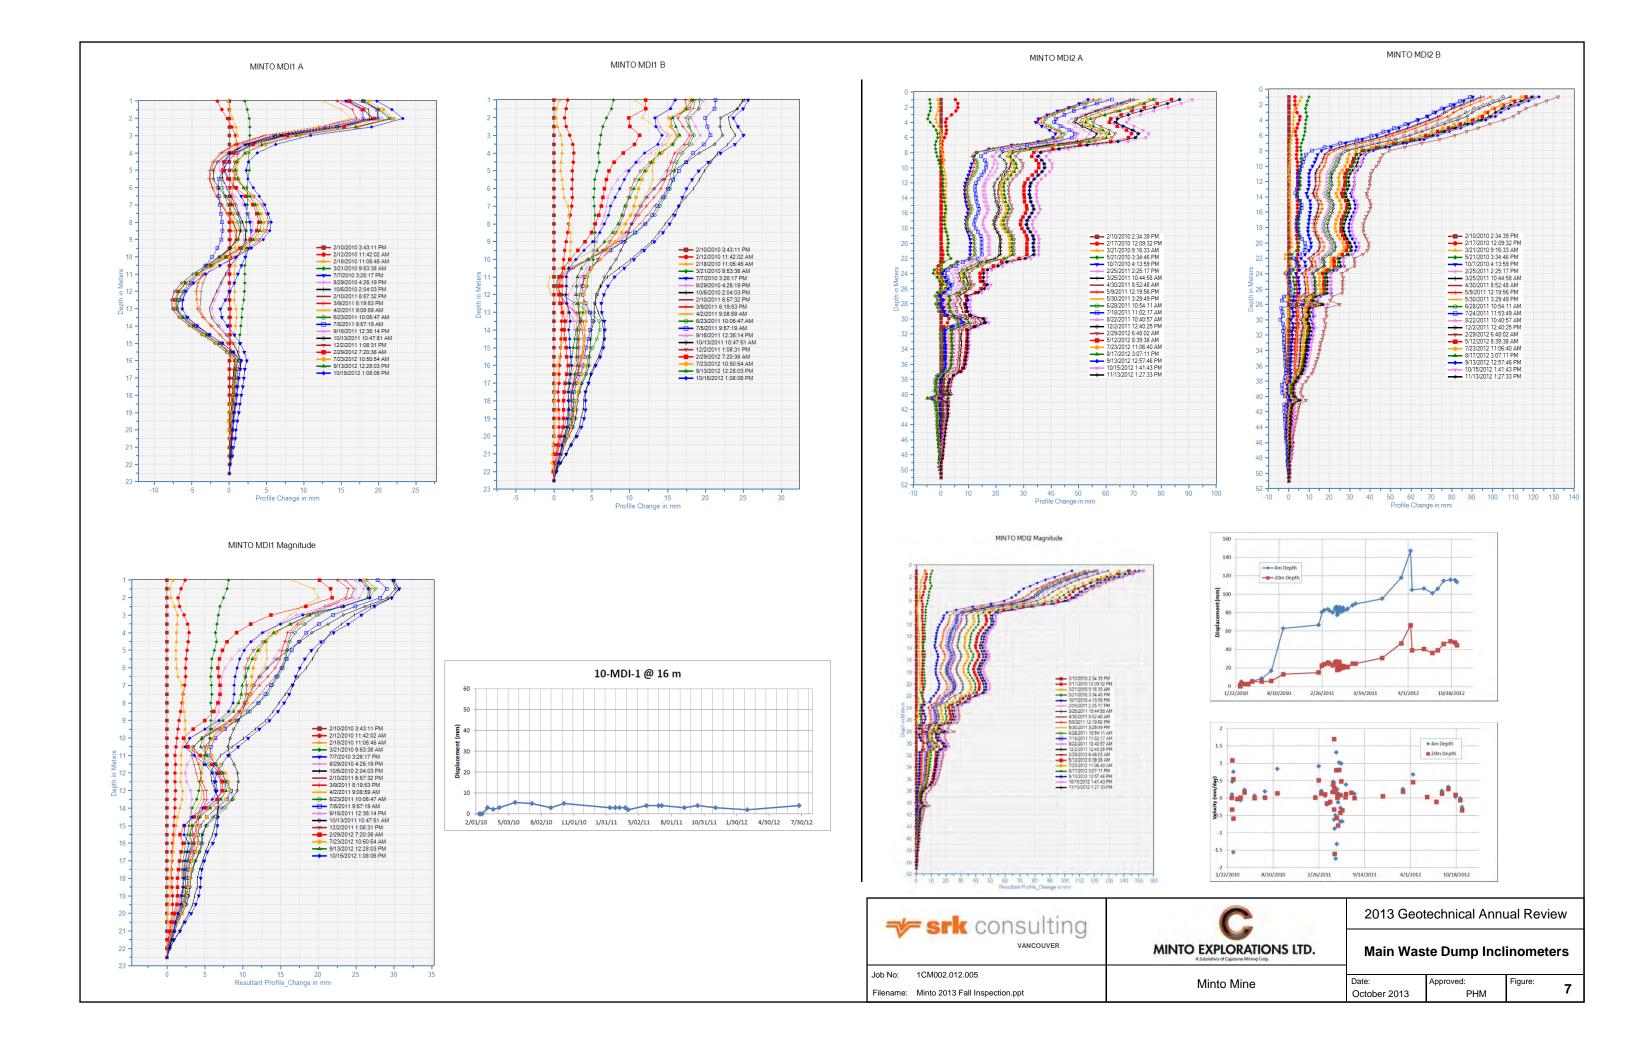

MINTO EXPLORATIONS LTD.
A Salahilary of Captione Mining Cop.

2013 Geotechnical Annual Review

Job No: 1CM002.012.005

Filename: Minto 2013 Fall Inspection.ppt

40

Resultant Profile\_Change in

20

Minto Mine

DSTSF Inclinometers (2 of 2)

5

Date: Approved: Figure: October 2013 PHM

| → srk consulting                         | C                                                           | 2013 Geo        | technical Annı | ual Revie |   |  |  |
|------------------------------------------|-------------------------------------------------------------|-----------------|----------------|-----------|---|--|--|
| VANCOUVER                                | MINTO EXPLORATIONS LTD.  A Statedbay of Captore Mining Cop. | DS <sup>-</sup> | ΓSF Survey H   | lubs      |   |  |  |
| Job No: 1CM002.012.005                   | Minto Mine                                                  | Date:           | Approved:      | Figure:   |   |  |  |
| Filename: Minto 2013 Fall Inspection.ppt | Will to Wille                                               | October 2013    | PHM            | 3         | 6 |  |  |