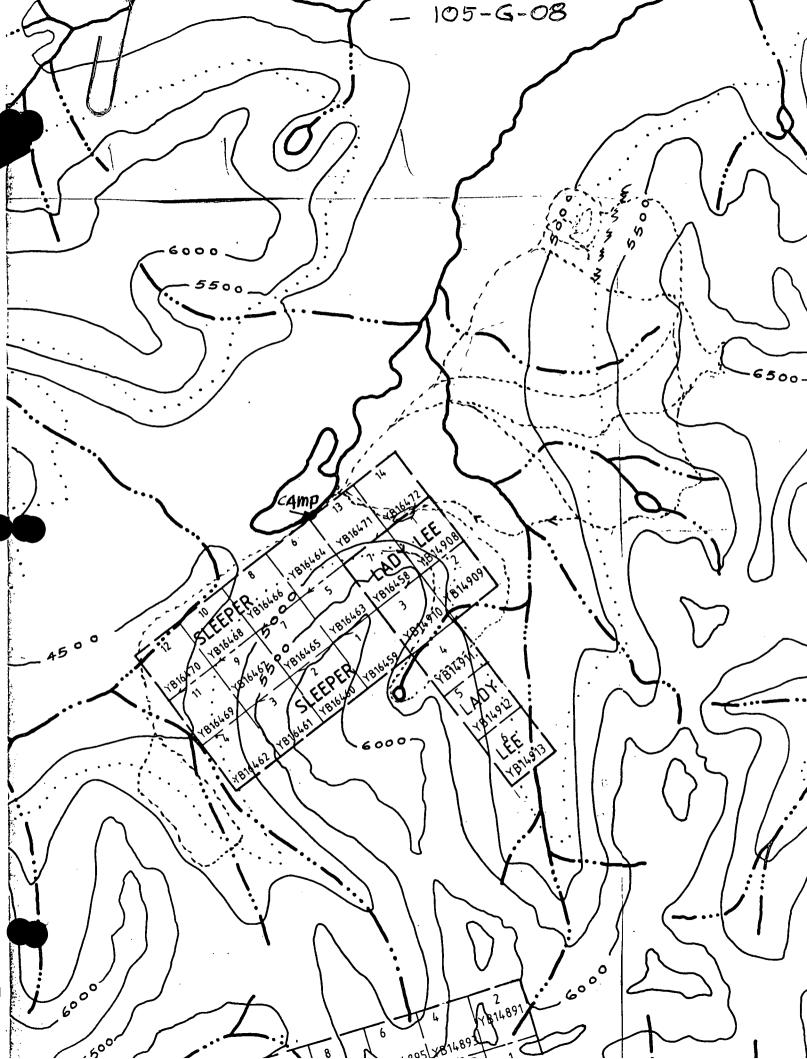

### MONEY CREEK

During the period 19 July-13 August, the Prospecting Program and the SLEEPER Project were intertwined both in time and expenditures. The SLEEPER Project took precedence in both categories, but after the 5th day of successful delineation of poly-metallic sulfide bedrock and float, it became apparent that stay in the area should ne extended to allow for prospecting of the perimeter of the SLEEPER and LADY LEE claim groups, i.e., for additional indications of volcanogenic sulfides.

Thereupon, as to sharing of respective costs, it was decided that the Prospecting Program would take up the vehicle costs (Whitehorse to Watson Lake and return) and the time (4 days) for mobilization-demobilization of the combined programs. While returning from one prospecting day trip to the east of the SLEEPER claims, a pyritic, quartz-calcite healed breccia zone was found just inside the existing claim blocks. A number of samples were taken and, in some specimens of float in the slide rock above the breccia zone, fine grained arsenopyrite was noted. This epithermal-type mineralization contrasted markedly to the volcanogenic sulfide horizon and it was decided that a fair distribution of expenses would be to assign all the in-out air charter costs to the SLEEPER Project (as originally proposed) and then the assay charges for precious metal suite to the Prospector Program - since these would be over and above the budgeted base-metal assay allowance proposed in the SLEEPER Project. iloreover, there was no guarantee that the highly anomalous gold/arsenic values subsequently reported out would have been found; it was a prospecting risk/judgement call to go for assaying all 13 samples found in the course of "outside" prospecting. I trust this decision meets with Department approval.

The checkerboard calendar total of 8 OEX days concentrated on two objectives, namely: 1) some indication of the relative lithologic horizon within the Nisutlin allochthon in which mineralization similar to the SLEEPER might be expected to occur in the surrounding area, 2) what was the nature of the sole of the Nisutlin plate in its contact with the underlying Simpson allochthon of meta-igneous terrane.

In answering these two questions, four days were engaged in examining a prominet outcrop area where granodiorite and migmatites (involving beds of limestone and shale which locally had been skarnized to hedenbergite and epidote) and its limonite-stained contact with the overlying thrust plate

of Nisutlin cataclastic meta-(felsic) volcanics. This was located about 4 km northeast of the SLEEPER lake at a low elevation on the east side of Money Creek valley. Some zones in the Simpson metaigneous rocks were migmatitic and pegmatitiic (see photo) with localized coarsely crystalline tourmalinized zones. Three traverses were made from the sole of the Nisutlin plate up-section to the top of the prominent rounded mountain at 2000m altitude which revealed a surprisingly uniform succession of undeformed, gently SE-inclined, meta-felsic volcanics. Because of the virtually pervasive, but sparsely distributed pyrite, these exhibit light brown limonite coated fractures. The pyrite may have been a product of greenschist facies metamorphism during the cataclastic emplacement of the felsic to intermediate composition volcanics (tuffs?) common to the Nisutlin allochthon in the Money Klippe. In any event, no marker horizon (e.g. sericite alteration) common to the SLEEPER sulfide unit was observed.