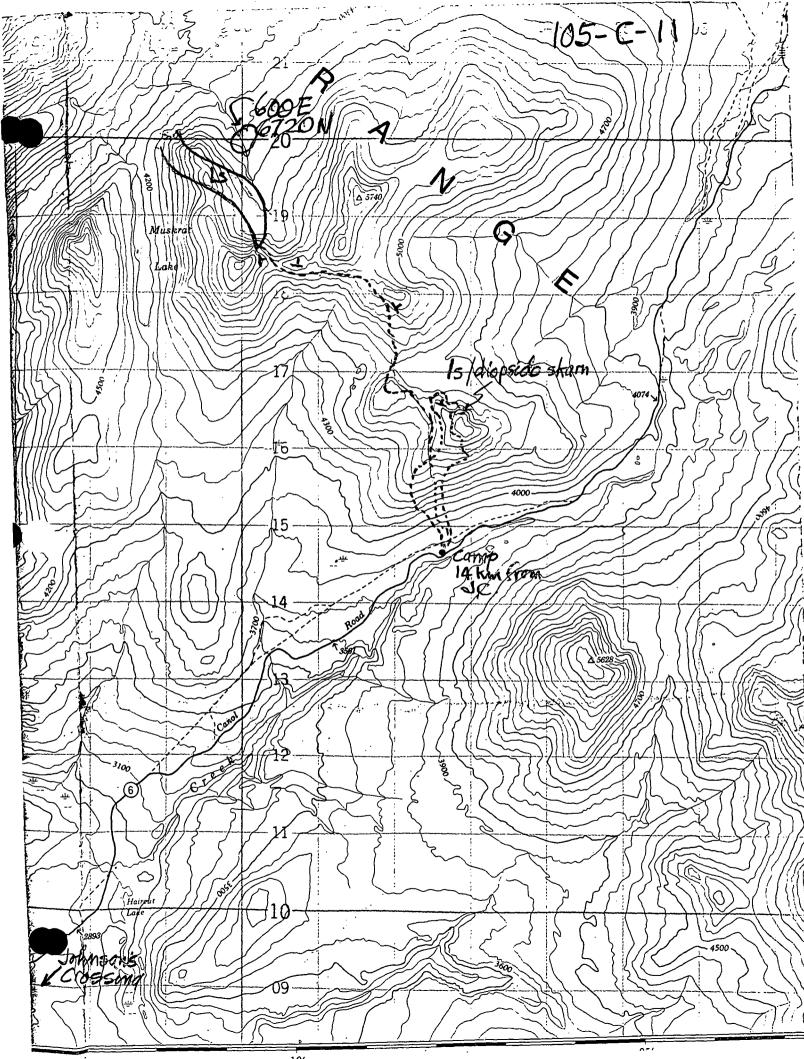

### STEWART LAKE

Principal objective was to evaluate the eclogite body 4km north of the west end of Stewart Lake as a possible source of commercial garnet. This possibility was suggested from an examination of eclogite samples provided by Professor Philippe Erdmer of the University of Alberta who had described the several eclogite occurrences of the area in Journal of Earth Sciences, v. 24,1987.

Camp was established at the western end of Stewart Lake by float plane operated by Watson Lake Flying Services. Day prospecting was conducted north to the low hills underlain by miogeosynclinal sediments overridden by Anvil allochthon ophiolitic rocks. The latter was a succession of gabbros and serpentinite of which the eclogite was the uppermost? unit. "Crowded" euhedral orange garnet made up 25%-30% of the eclogite in discontinuous zones within the northwest inclined  $(35^{\circ})$  unit. None of these zones could be considered as economically competitive sources of garnet; particularly with the need to construct a 20 km road extension from the Mt. Hunderer area, and to compete with placer garnet from Idaho or even in-situ sources in contact metamorphic settings in southern British Columbia. Also, contacts with the Vancouver office of Mitsui & Co. pointed out the relatively small off-shore Pacific Rim market for garnet and that the truck haul costs from mine to tidewater would make the Yukon source noncompetitive.

As part of the examination of the eclogite from which Erdmer's sample 85-17 (see map) was collected, I noted an interesting contact 'zone between the eclogite and underlying? serpentinite. There appeared to be a chilled border in the eclogite with anhedral garnet and omphacite - possibly both intensely chloritized. A very thin (5cm) chlorite schist zone marked the actual boundary below which for a 3-4 meter width the serpentinite outcrop displayed a very "flashy" appearance of euhedral medium-sized (5mm) chlorite flakes. Altogether it gave a strong appearance that the eclogite was intrusive into the ophiolite, rather than having been tectonically emplaced. I have described this with reference to several rock specimens sent to Erdmer for his comments. I keep wondering if all the eclogites in ophiolitic terrane are of Coleman's Class "C" - or are they possibly from greater depths?