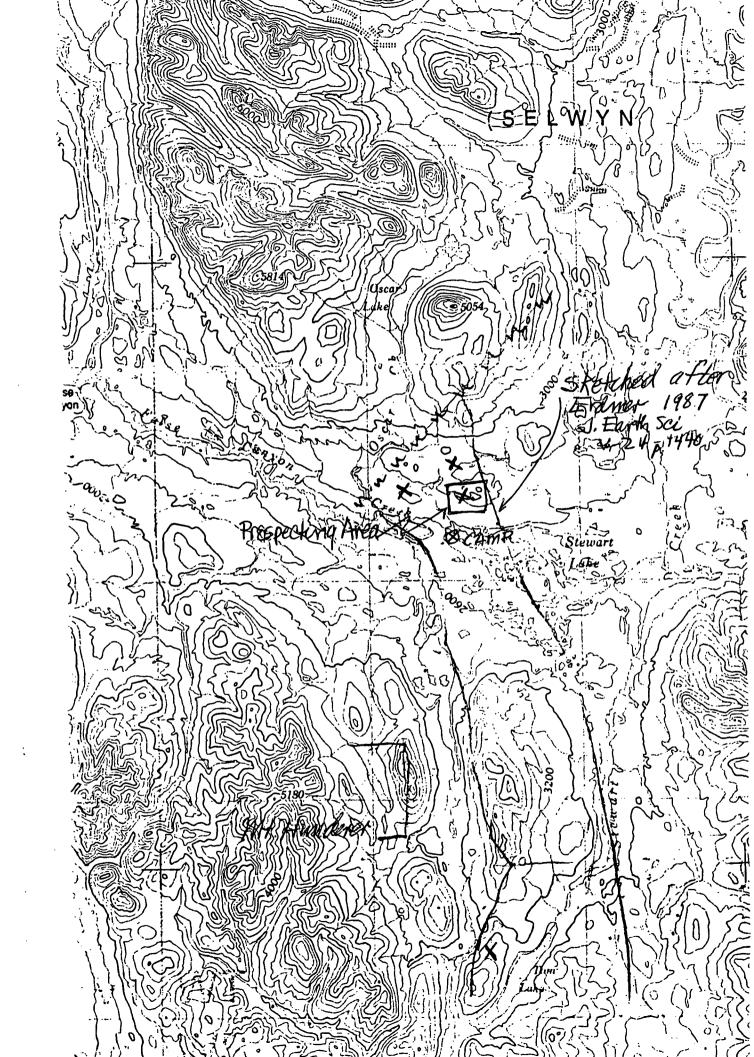

### STEWART LAKE

Principal objective was to evaluate the eclogite body 4km north of the west end of Stewart Lake as a possible source of commercial garnet. This possibility was suggested from an examination of eclogite samples provided by Professor Philippe Erdmer of the University of Alberta who had described the several eclogite occurrences of the area in Journal of Earth Sciences, v. 24,1987.

Camp was established at the western end of Stewart Lake by float plane operated by Watson Lake Flying Services. Day prospecting was conducted north to the low hills underlain by miogeosynclinal sediments overridden by Anvil allochthon ophiolitic rocks. The latter was a succession of gabbros and serpentinite of which the eclogite was the uppermost? unit. "Crowded" euhedral orange garnet made up 25%-30% of the eclogite in discontinuous zones within the northwest inclined  $(35^{\circ})$  unit. None of these zones could be considered as economically competitive sources of garnet; particularly with the need to construct a 20 km road extension from the Mt. Hunderer area, and to compete with placer garnet from Idaho or even in-situ sources in contact metamorphic settings in southern British Columbia. Also, contacts with the Vancouver office of Mitsui & Co. pointed out the relatively small off-shore Pacific Rim market for garnet and that the truck haul costs from mine to tidewater would make the Yukon source noncompetitive.

As part of the examination of the eclogite from which Erdmer's sample 85-17 (see map) was collected, I noted an interesting contact 'zone between the eclogite and underlying? serpentinite. There appeared to be a chilled border in the eclogite with anhedral garnet and omphacite - possibly both intensely chloritized. A very thin (5cm) chlorite schist zone marked the actual boundary below which for a 3-4 meter width the serpentinite outcrop displayed a very "flashy" appearance of euhedral medium-sized (5mm) chlorite flakes. Altogether it gave a strong appearance that the eclogite was intrusive into the ophiolite, rather than having been tectonically emplaced. I have described this with reference to several rock specimens sent to Erdmer for his comments. I keep wondering if all the eclogites in ophiolitic terrane are of Coleman's Class "C" - or are they possibly from greater depths?