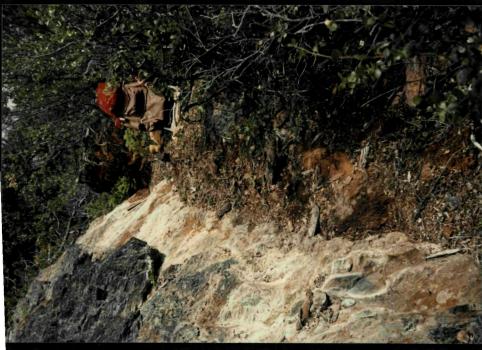

As part of the examination of the eclogite from which Erdmer's sample 85-17 (see map) was collected, I noted an interesting contact 'zone between the eclogite and underlying? serpentinite. There appeared to be a chilled border in the eclogite with anhedral garnet and omphacite - possibly both intensely chloritized. A very thin (5cm) chlorite schist zone marked the actual boundary below which for a 3-4 meter width the serpentinite outcrop displayed a very "flashy" appearance of euhedral medium-sized (5mm) chlorite flakes. Altogether it gave a strong appearance that the eclogite was intrusive into the ophiolite, rather than having been tectonically emplaced. I have described this with reference to several rock specimens sent to Erdmer for his comments. I keep wondering if all the eclogites in ophiolitic terrane are of Coleman's Class "C" - or are they possibly from greater depths?

Of particular interest were two football sized-shaped monomineralic masses of a bladed green mineral within the eclogite about 1 meter from its contact with serpentinite. The petrographic description indicated that this was dominantly (90%) tremolite. It appears likely, therefore, that these are meta-xenoliths of serpentinite. So, did the eclogite perhaps originate at an upper mantle elevation like the peridotite parent of serpentinite? An E-W fault zone with loosely healed, weakly pyritic breccia was unmineralized (#A9021890). CANOL CREEK(112 km, South Canol Road)