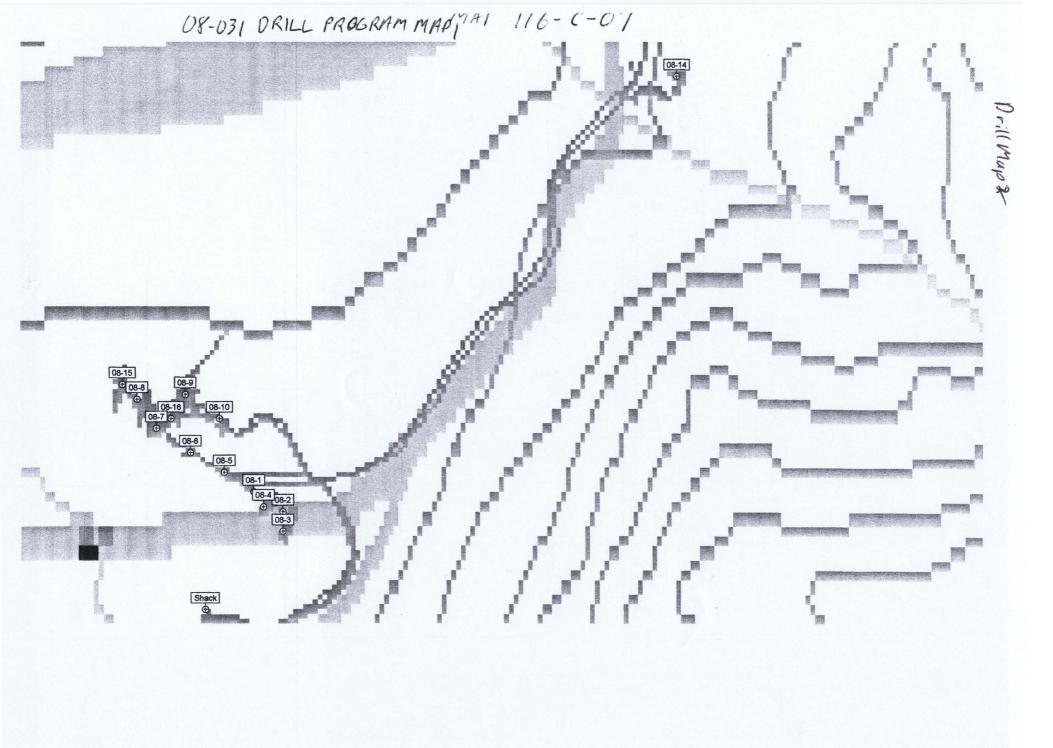

The potential of the placer gold deposits were appraised and evaluated. The 6" auger drill of Sylvain Fleurant mounted on a Nodwell with an excellent testing plant was contracted. Also further prospecting, sampling and testing was completed. Records and maps showing locations of all test holes, drill holes and sample locations were made. (see attached logs).

#### **RESULTS & CONCLUSIONS**

The testing and evaluations completed confirmed the presence of fine and small flakes of gold in the lower bench specifically in sections of the gravel pit. See the attached drill and sample logs for more details and locations.

More detail information on the work done, locations and the results can be seen on the attached field logs.