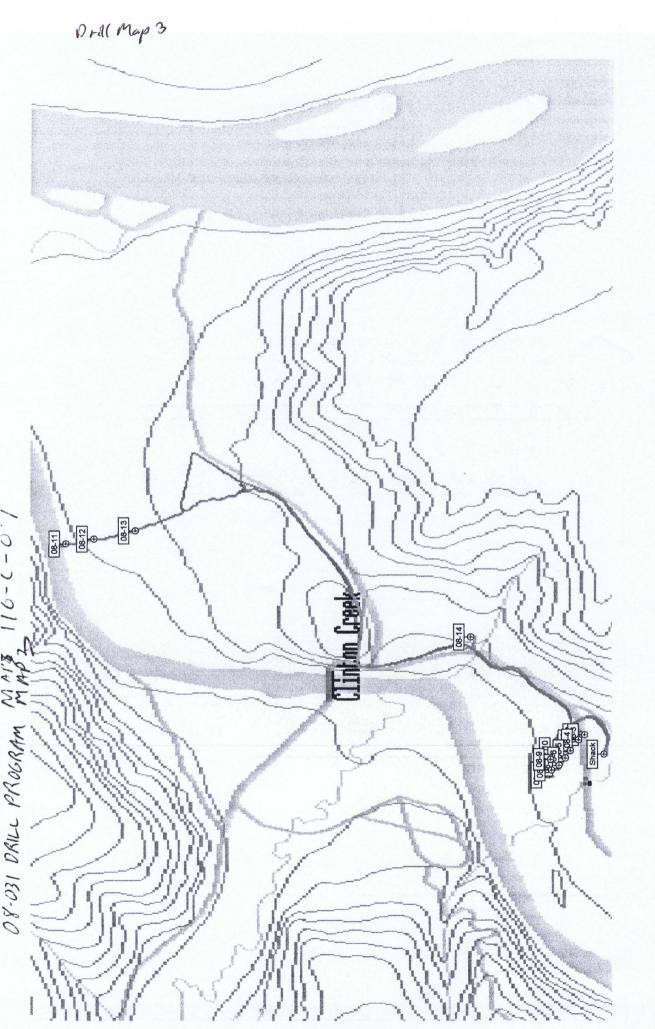

The potential of the placer gold deposits were appraised and evaluated. The 6" auger drill of Sylvain Fleurant mounted on a Nodwell with an excellent testing plant was contracted. Also further prospecting, sampling and testing was completed. Records and maps showing locations of all test holes, drill holes and sample locations were made. (see attached logs).

#### **RESULTS & CONCLUSIONS**

The testing and evaluations completed confirmed the presence of fine and small flakes of gold in the lower bench specifically in sections of the gravel pit. See the attached drill and sample logs for more details and locations.

More detail information on the work done, locations and the results can be seen on the attached field logs.