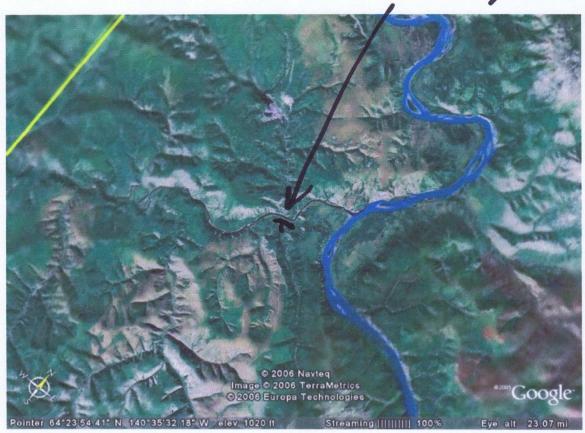

See Location Reference Map.#1and #2

Access to area is from our base camp located in West Dawson, Yukon. The project area is reached by driving approx. 50 km (45 min. drive) west of Dawson on the *Top of the World Highway* (YTG Hwy # 9) to the *Clinton Creek Road*; then north-west approx. 35 km down the Clinton Creek Road. Prospect North's initial field camp was at a gravel pit in the upper Maiden Creek valley. In the fall of 2006 it was moved to an abandoned road construction and prospecting camp near the intersection of the road and Mickey Creek. From here, roads & trails access most locations defined in this report.

Fortymile Mickey Project

Location Reference Map #1

Location Reference Map#2