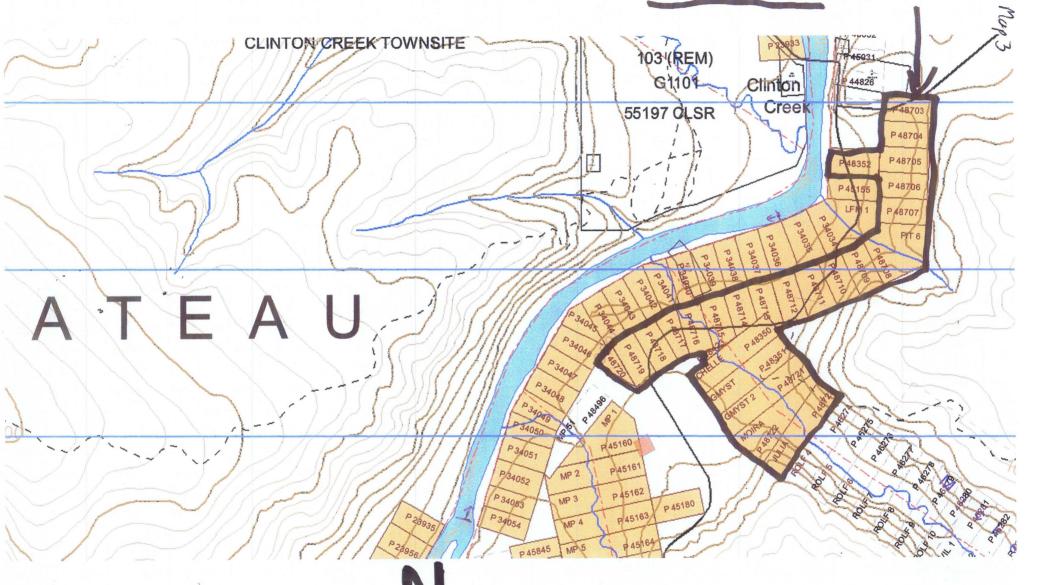

## **PROPERTY LOCATION and ACCESS**

The property being evaluated for placer gold in this project is in the 40 Mile/Clinton Creek area of the Dawson Mining District of the Yukon. Specifically it is 25 claims on Mickey Creek and on the lower bench on the south side of the 40 Mile River that the Clinton Creek Rd. travels through, just before the bridge over the 40 Mile River. The areas involved can be found on NTS map & placer claim sheet 116C-7 and is in the Dawson Mining District.

# Claim Block PIT/40Mile