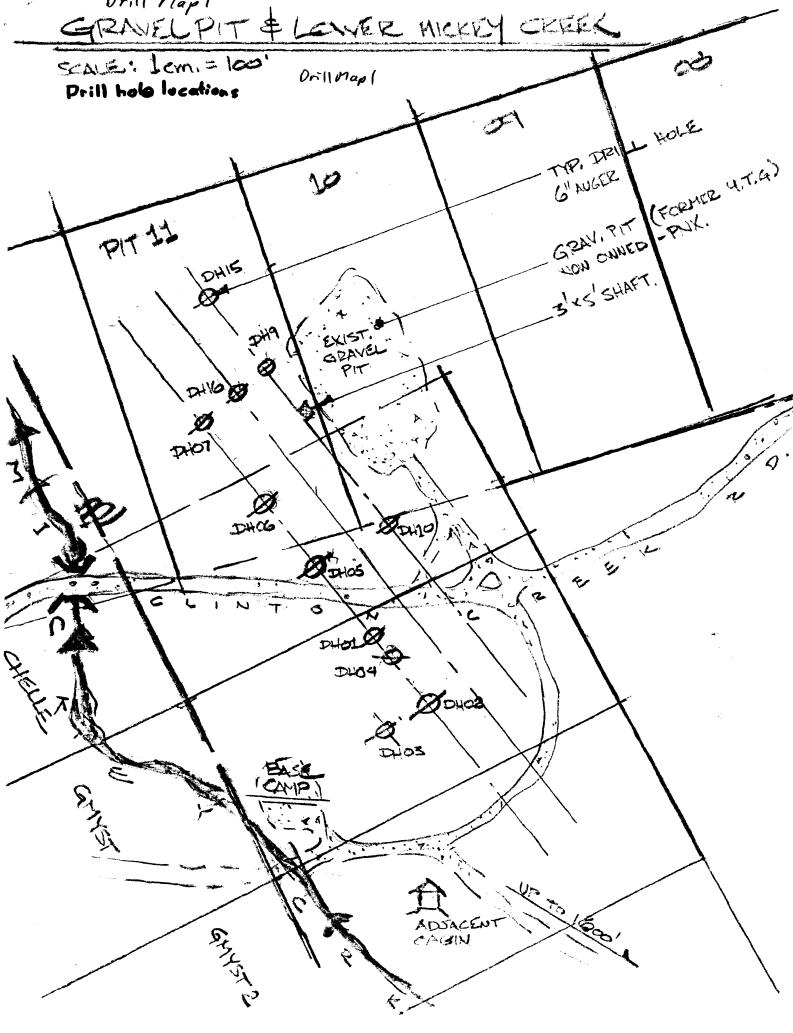

The potential of the placer gold deposits were appraised and evaluated. The 6" auger drill of Sylvain Fleurant mounted on a Nodwell with an excellent testing plant was contracted. Also further prospecting, sampling and testing was completed. Records and maps showing locations of all test holes, drill holes and sample locations were made. (see attached logs).

#### **METHODOLOGY & WORK PERFORMED**

The area survey was conducted by trucks, ATV and foot, with the aid of GPS and mapping programs. The Nodwell was very efficient in accessing all areas. Access to some target areas underwent minor brush clearing on existing trails. The auger drill performed well and 16 holes were drilled. The gravels that could contain gold were tested in the testing trailer with a sluice box and pan. This proved to be very efficient.

#### **RESULTS & CONCLUSIONS**

The testing and evaluations completed confirmed the presence of fine and small flakes of gold in the lower bench specifically in sections of the gravel pit. See the attached drill and sample logs for more details and locations.

More detail information on the work done, locations and the results can be seen on the attached field logs.

08-031 DRILL PROGRAM MARTS 116-6-0"

| Date:                | 4aug08           | Time:                   | Driller:                 | Sylvain Fleurant      | t                | Helper:                                    |  |  |  |  |
|----------------------|------------------|-------------------------|--------------------------|-----------------------|------------------|--------------------------------------------|--|--|--|--|
| Type of Di           | rill:            | auger                   | Inside D                 | iameter of Drill:     | 6 inch           | ·                                          |  |  |  |  |
| Location:            | Mickey cree      |                         | Lease or Grant Numbers:  |                       |                  |                                            |  |  |  |  |
|                      | Map;116-c-(      |                         |                          |                       |                  |                                            |  |  |  |  |
| Drill Hole<br>Number | Total<br>Footage | Breakdown IN Feet (o    | f materials encounterd   | )                     | Remarks:         | samples/results                            |  |  |  |  |
| 08-1                 | 18ft             | 10ft frozen muck 2ft th | nawed muck water 6ft     | thawed gravel muc     | k mix water v    | very bad recovery 1\6 of a pail            |  |  |  |  |
|                      |                  |                         |                          |                       |                  |                                            |  |  |  |  |
| 08-2                 | 27ft             | 10ft frozen muck 3ft th | nawed muck soft water    | r 7ft soft small grav | el muck mix      | water 3ft gravel litle hard more compacted |  |  |  |  |
|                      |                  | (pull out at 23ft black | shell gravel ) 1ft grave | el medium hard 3ft    | soft bedrock     | green white shist soft                     |  |  |  |  |
|                      |                  |                         |                          |                       |                  |                                            |  |  |  |  |
| 08-3                 | 18ft             | 4ft thawed muck 14ft s  | small bolder gravel wa   | ter pull out at 18ft  | no bedrock b     | pack in bolder cave in could not go futher |  |  |  |  |
|                      |                  | 1/2 pail bad recovery   |                          |                       |                  |                                            |  |  |  |  |
| 08-4                 | 27ft             | 9ft frozen muck 5ft tha | awed muck water 3ft s    | soft gravel muck mi   | ix 6ft gravel s  | small bolder 2ft bedrock medium hard black |  |  |  |  |
|                      |                  | shell 2ft hard bedrock  | bad recovery 1 pail      | 7.                    |                  |                                            |  |  |  |  |
| ·                    |                  |                         |                          |                       |                  |                                            |  |  |  |  |
| 08-5                 | 28ft             | 3ft frozen muck 7ft tha | awed muck water 2ft th   | nawed gravel 5ft so   | ft sand little ( | gravel 3ft gravel 3ft sand yellow brown    |  |  |  |  |
|                      |                  | pull out 23ft back in   | 3ft soft gravel 2ft bedr | ock hard blue bad r   | ecovery 1.3      | pail                                       |  |  |  |  |
|                      |                  |                         |                          |                       |                  |                                            |  |  |  |  |
| total                | 118ft            | Date:                   | 4aug08                   | Signed (Driller o     | r Representa     | ntive Jylunghu                             |  |  |  |  |