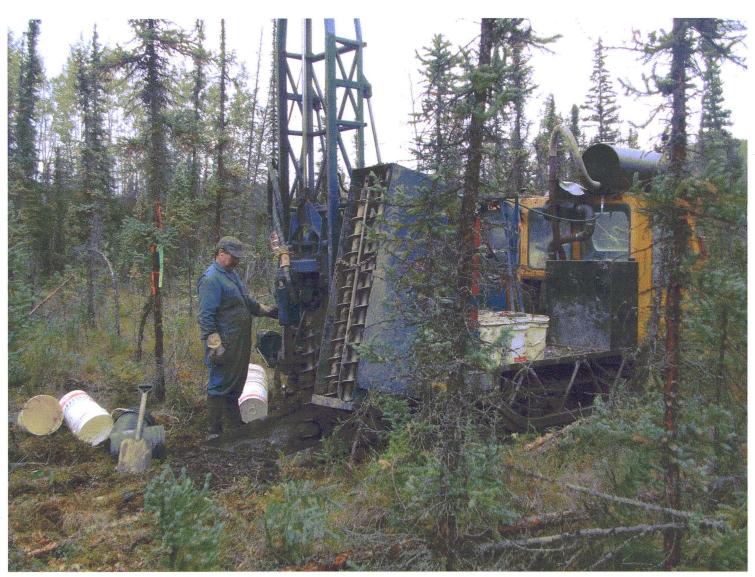

#### **EQUIPMENT USED**

- 6" auger drill mounted on Nodwell
- 4x4 Chev ¾ ton truck
- 4' long sluice with 2" pump
- 4x4 ATV
- chainsaws
- Hand held GPS's
- Hand shovels and gold pans
- Laptops & scanners

#### **METHODOLOGY & WORK PERFORMED**

The area survey was conducted by trucks, ATV and foot, with the aid of GPS and mapping programs. The Nodwell was very efficient in accessing all areas. Access to some target areas underwent minor brush clearing on existing trails. The auger drill performed well and 16 holes were drilled. The gravels that could contain gold were tested in the testing trailer with a sluice box and pan. This proved to be very efficient.