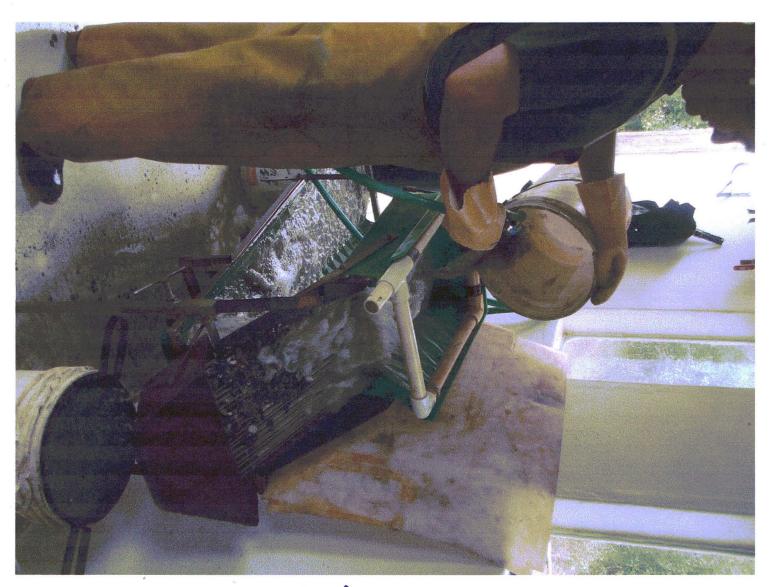

#### **METHODOLOGY & WORK PERFORMED**

The area survey was conducted by trucks, ATV and foot, with the aid of GPS and mapping programs. The Nodwell was very efficient in accessing all areas. Access to some target areas underwent minor brush clearing on existing trails. The auger drill performed well and 16 holes were drilled. The gravels that could contain gold were tested in the testing trailer with a sluice box and pan. This proved to be very efficient.

All samples were panned out and specs and flakes of gold noted, recorded and stored, and some later transported to Whitehorse. Gravel characteristics were noted and recorded and some samples left at the field camp for future reference. Some samples were transported to head office in Whitehorse.