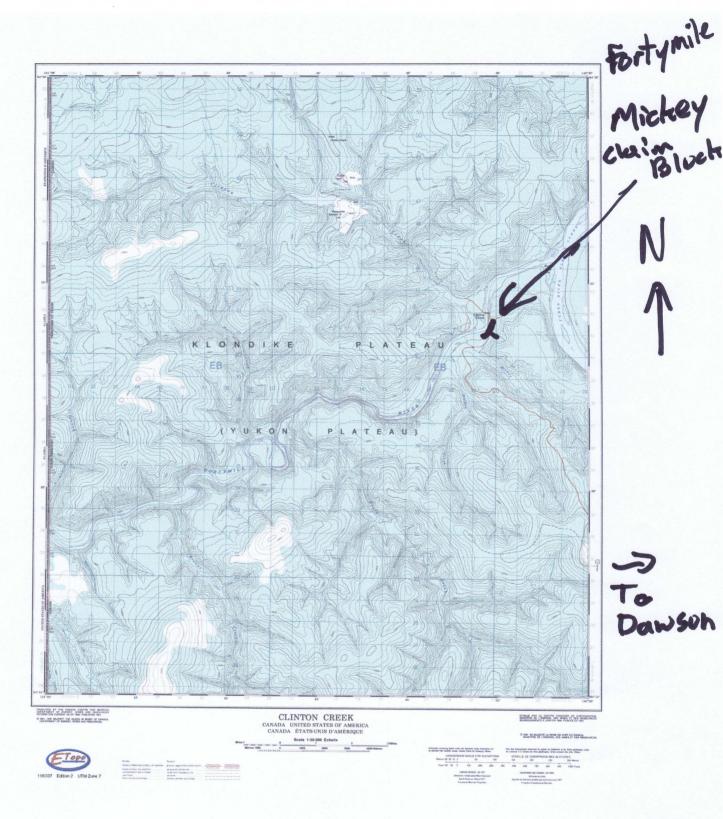

## **PROPERTY LOCATION and ACCESS**

The property being evaluated for placer gold in this project is in the 40 Mile/Clinton Creek area of the Dawson Mining District of the Yukon. Specifically it is 25 claims on Mickey Creek and on the lower bench on the south side of the 40 Mile River that the Clinton Creek Rd. travels through, just before the bridge over the 40 Mile River. The areas involved can be found on NTS map & placer claim sheet 116C-7 and is in the Dawson Mining District.

See Location Reference Map.#1and #2

Access to area is from our base camp located in West Dawson, Yukon. The project area is reached by driving approx. 50 km (45 min. drive) west of Dawson on the *Top of the World Highway* (YTG Hwy # 9) to the *Clinton Creek Road*; then north-west approx. 35 km down the Clinton Creek Road. Prospect North's initial field camp was at a gravel pit in the upper Maiden Creek valley. In the fall of 2006 it was moved to an abandoned road construction and prospecting camp near the intersection of the road and Mickey Creek. From here, roads & trails access most locations defined in this report.

Fortymile Mickey Project

Location Reference Map #1

Location Reference Map#2