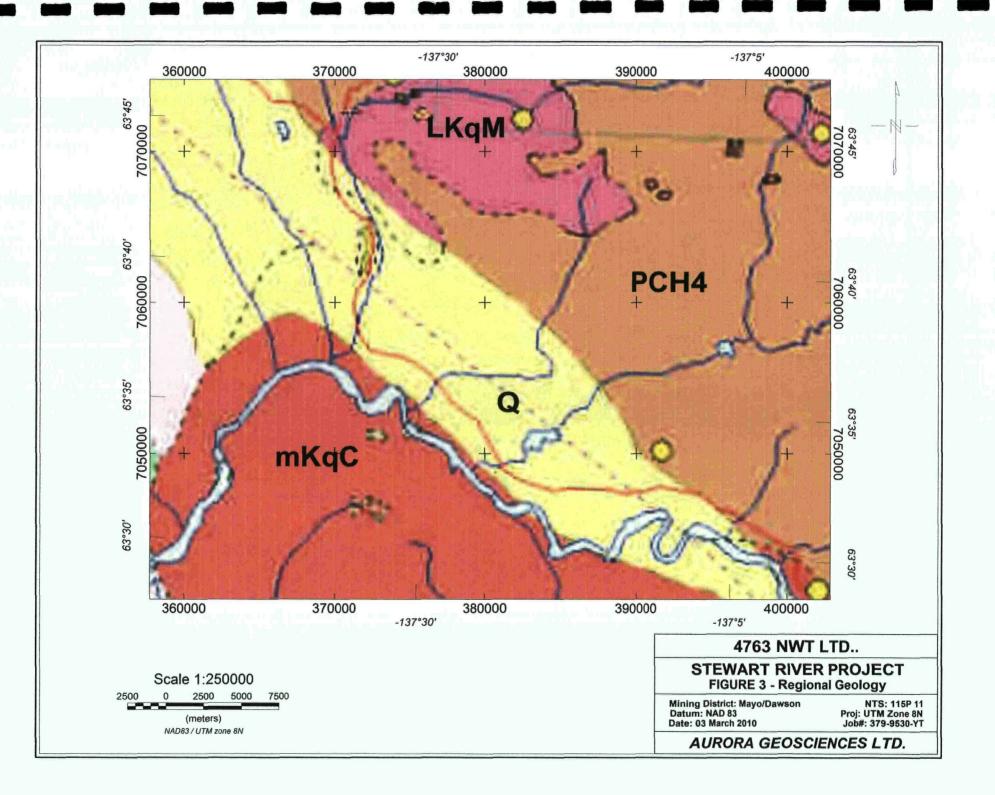

### 6.0 REGIONAL GEOLOGY

The regional can be seen on figure 3 and shows that in the project area the majority of the geology consists of Quaternary clastics (Q) extending into mid-Cretaceous granite/quartz monzonite/granodiorite (mKqC) at the western extent of the project area. To the northeast of the project area the geology consists of Upper Proterozoic to Lower Cambrian clastis and limestones (PCH4) and Late Cretaceous granite/quartz monzonite (LKqM).