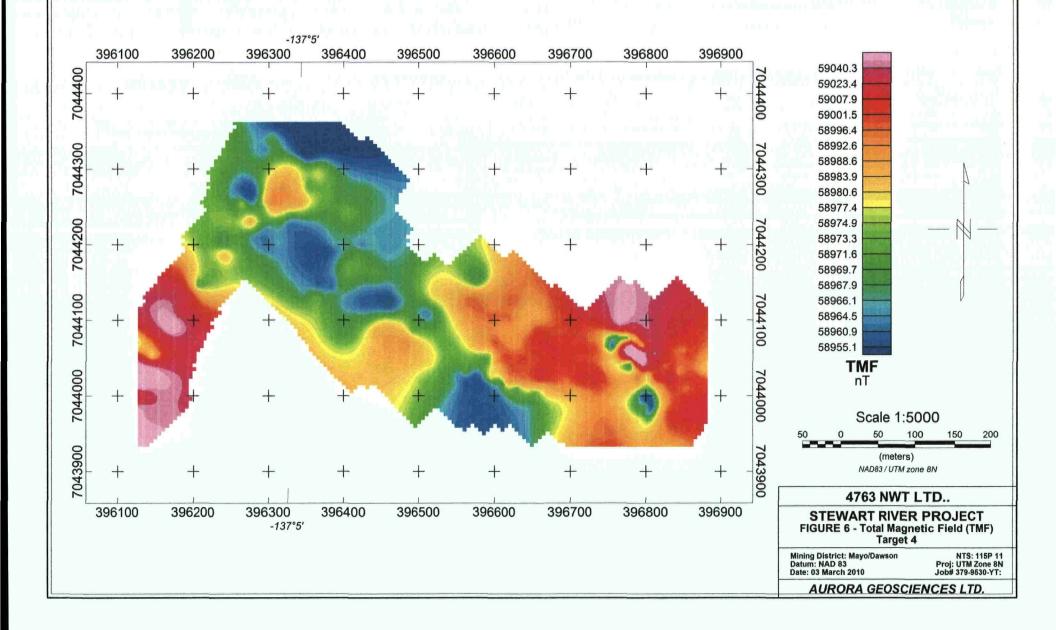

The magnetic survey at the target 4 location (Figure 6) shows a magnetic high in the eastern region and a second magnetic high in the eastern region. The survey also shows a NW trending magnetic low in the center of the survey area between the two magnetic highs. The total magnetic field in the survey area varied by approximately 85nT.