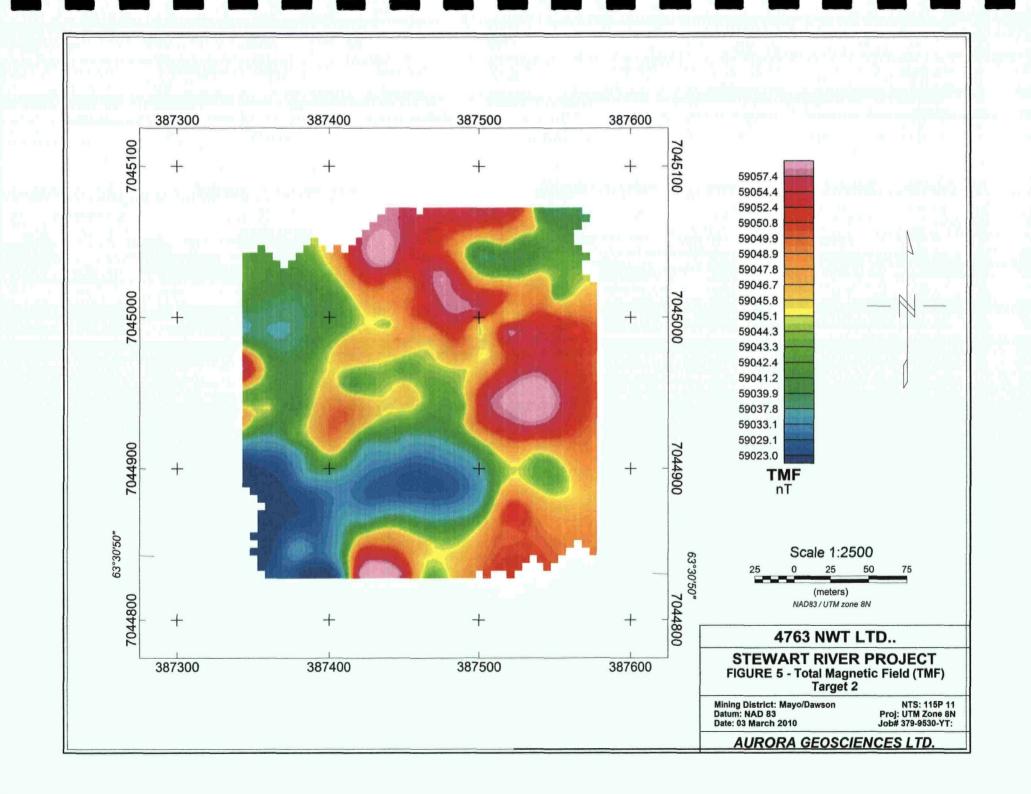

The magnetic survey at the target 2 location (Figure 5) shows a magnetic high in the NE region and a magnetic low in the SW region of the target area. The total magnetic field in the survey area varied by approximately 35nT.