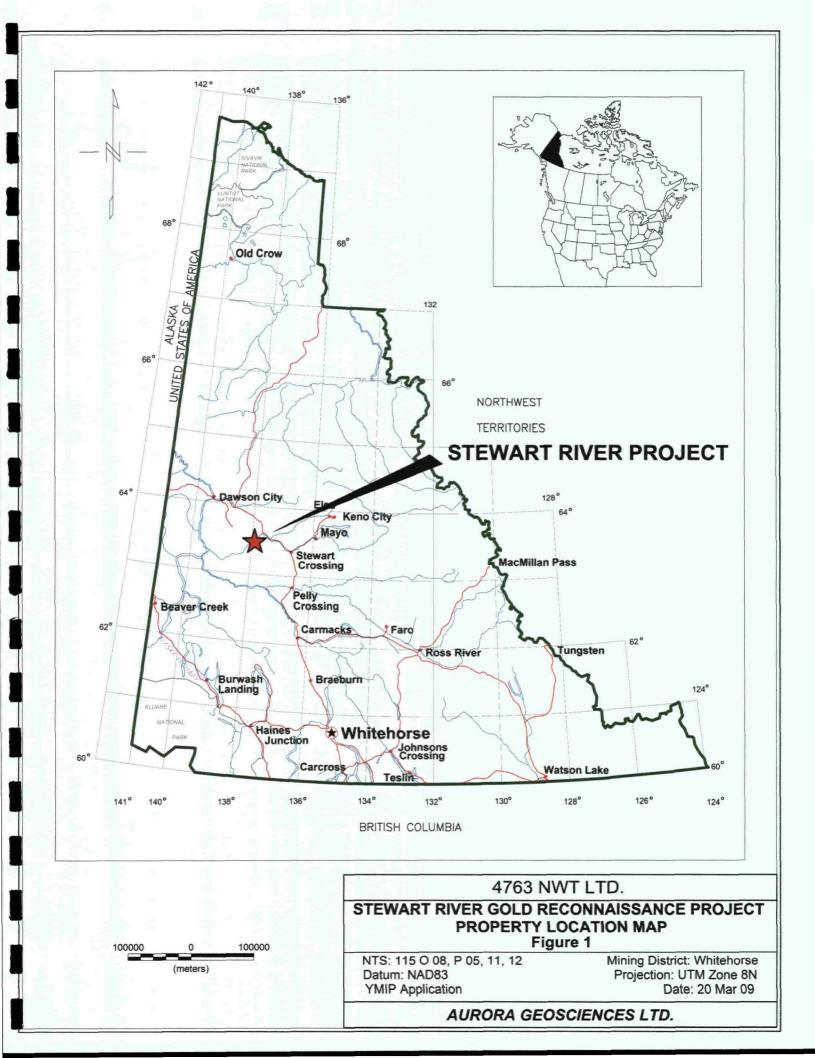

# 2.0 LOCATION AND ACCESS

The project area is located along the Stewart River from Moose Creek in the southeast to McQuesten River in the northwest on NTS 115 P 11. The project location is shown in Figure 1 and Figure 2 illustrates the project area in more detail. The project area is bounded by 63° 30' N 137° 30' W in the southwest to 63° 40' N 137° 00' W in the northeast. The project area is located in the Mayo Mining District with one of the sample sites located in the Dawson Mining District. The project area is accessible from the Moose Creek campground by boat during the summer months, by snowmachine during the winter months and by helicopter year round. The nearest helicopter base is located in Mayo, 65 km E of the centre of the project area.