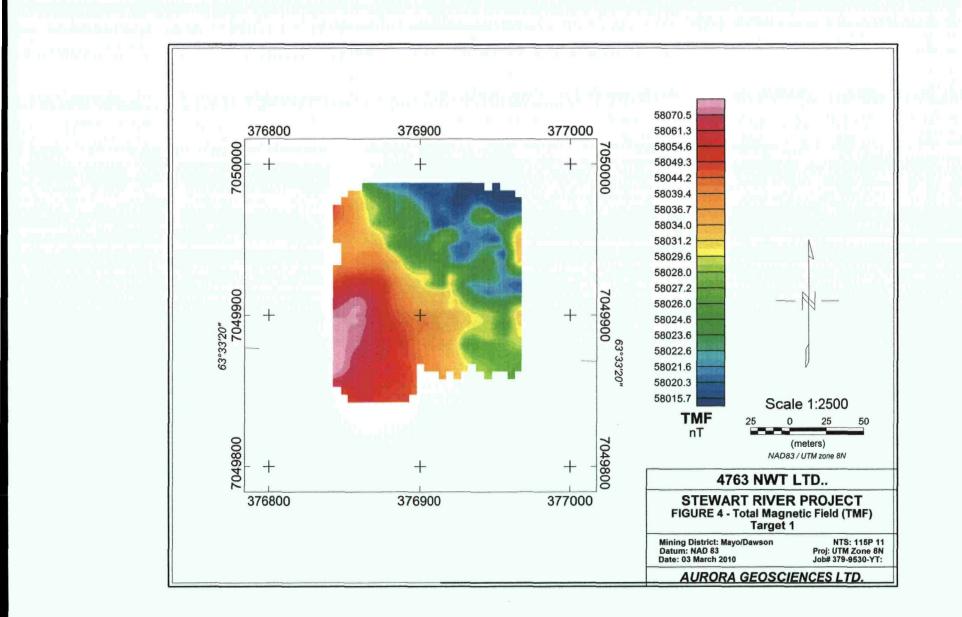

### 7.1 Magnetic surveys

The magnetic survey at the target 1 location (Figure 4) shows a magnetic high in the SE region and a magnetic low in the NW region of the target area. The total magnetic field in the survey area varied by approximately 55nT.