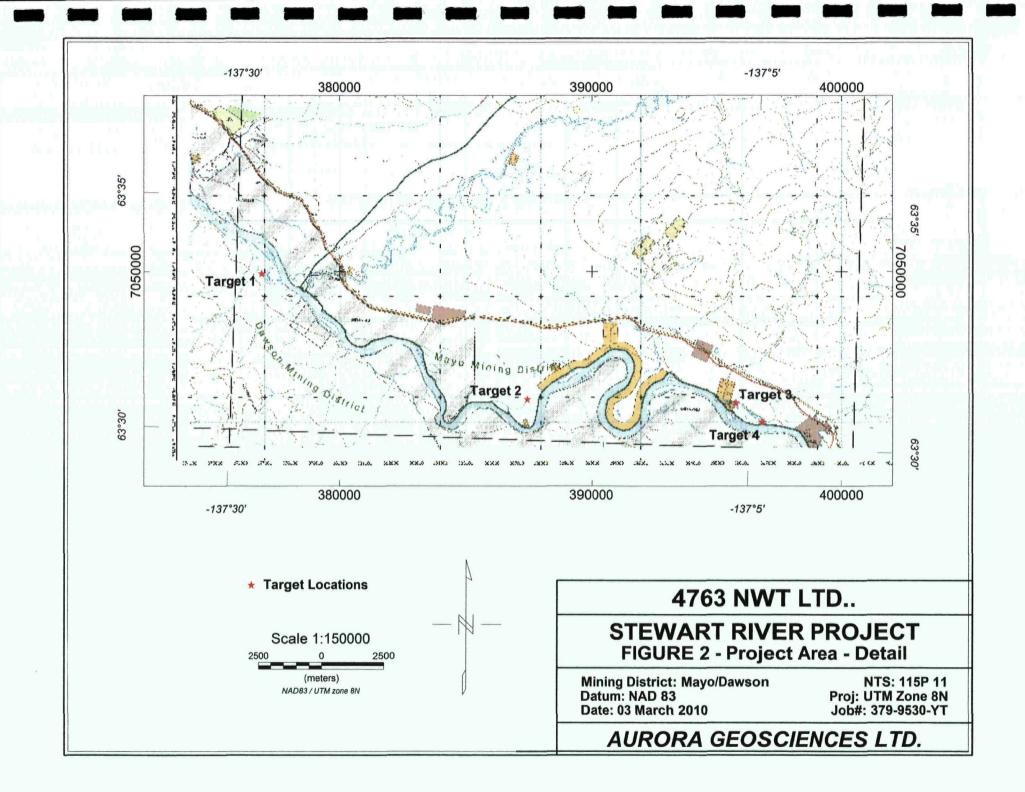

# 2.0 LOCATION AND ACCESS

The project area is located along the Stewart River from Moose Creek in the southeast to McQuesten River in the northwest on NTS 115 P 11. The project location is shown in Figure 1 and Figure 2 illustrates the project area in more detail. The project area is bounded by 63° 30' N 137° 30' W in the southwest to 63° 40' N 137° 00' W in the northeast. The project area is located in the Mayo Mining District with one of the sample sites located in the Dawson Mining District. The project area is accessible from the Moose Creek campground by boat during the summer months, by snowmachine during the winter months and by helicopter year round. The nearest helicopter base is located in Mayo, 65 km E of the centre of the project area.

### 3.0 MINERAL TENURE

Figure 2 is a mosaic assembled from the claim maps in the project area. There are no significant placer claim holdings in the project area with only a few claims near the Steamboat Bar airstrip. There are Nacho Nyak Dun First Nation lands along the Stewart River from Moose Creek through to Clear Creek. All prospecting activity and geophysical surveying was performed on Crown Land.