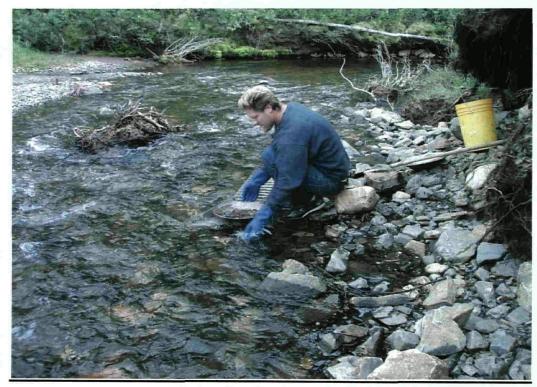

#### SUMMARY AND TECHNICAL REPORT FINAL SUBMISSION AND REIMBURSEMENT REQUEST CALIFORNIA CREEK PROJECT ABROL KAKHAROV

Page 10 Clarification

ŝ

Most samples were collected from A Horizon, within 6 inches of the surface soil. Additional samples were selected from B Horizon, just below vegetation roots. All samples were taken from less than 1 meter in depth. The chosen sample sites varied. Some samples were collected from completely flat areas near water's edge. Others were taken from more distant spots, heavily covered with vegetation. Several samples were collected from the creek bank itself approximately 1 meter above water level as shown on page 10 of the "Summary and Technical Report". These samples were sluiced and panned on location. Approximately 30% of the samples consisted of soil only. The remainder contained small, rounded gravels, quartz fragments and schist. No samples were collected from below the water. A Fisher Gold Bug II Detector was used in the creek itself to scan for coarse gold. The water was clear, cold and moving slowly downstream as could be expected in early July. No coarse gold was located. Sample sites were numbered but not individually photographed.