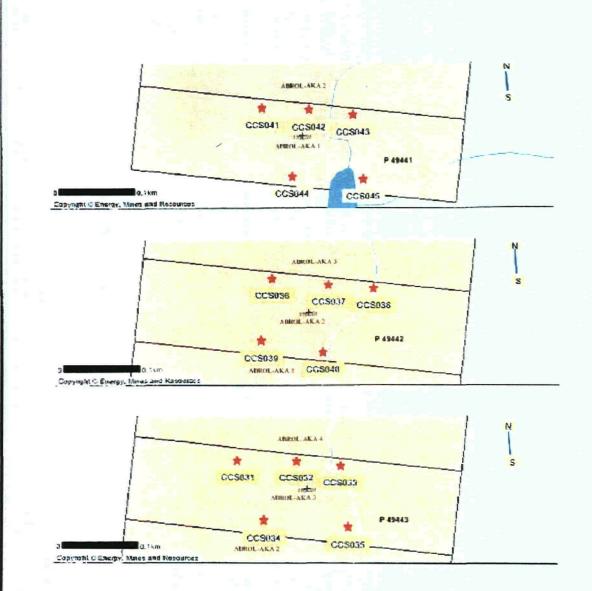

# SUMMARY AND TECHNICAL REPORT FINAL SUBMISSION AND REIMBURSEMENT REQUEST 09-068 NTS 116C01

PROSPECTING LEASE NO: ID00643 PLACER CLAIM NO: P49441, P49442, P49443 P49444, P49445, P49446 P49447, P49448, P49449

GPS:NW CORNER -- $140^{\circ}_{64^{\circ}}$  $21'_{59''}$ W<br/>NNE CORNER -- $140^{\circ}_{64^{\circ}}$  $21'_{5'}$  $14''_{N}$ W<br/>NSW CORNER -- $140^{\circ}_{64^{\circ}}$  $21'_{4'}$  $56''_{N}$ W<br/>NSE CORNER -- $140^{\circ}_{64^{\circ}}$  $21'_{4''}$  $3''_{N}$ 