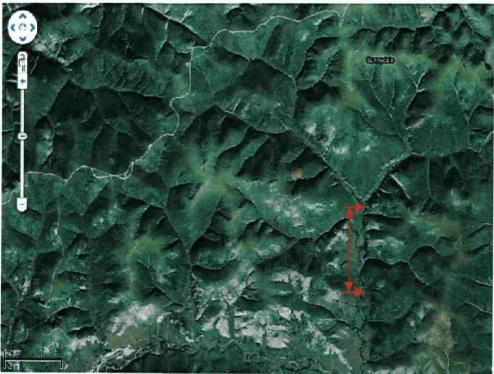

# SUMMARY AND TECHNICAL REPORT FINAL SUBMISSION AND REIMBURSEMENT REQUEST 09-068 NTS 116C01

PROSPECTING LEASE NO: ID00643 PLACER CLAIM NO: P49441, P49442, P49443 P49444, P49445, P49446 P49447, P49448, P49449

GPS:NW CORNER -- $140^{\circ}_{64^{\circ}}$  $21'_{59''}$ W<br/>NNE CORNER -- $140^{\circ}_{64^{\circ}}$  $21'_{5'}$  $14''_{N}$ W<br/>NSW CORNER -- $140^{\circ}_{64^{\circ}}$  $21'_{4'}$  $56''_{N}$ W<br/>NSE CORNER -- $140^{\circ}_{64^{\circ}}$  $21'_{4''}$  $3''_{N}$ 