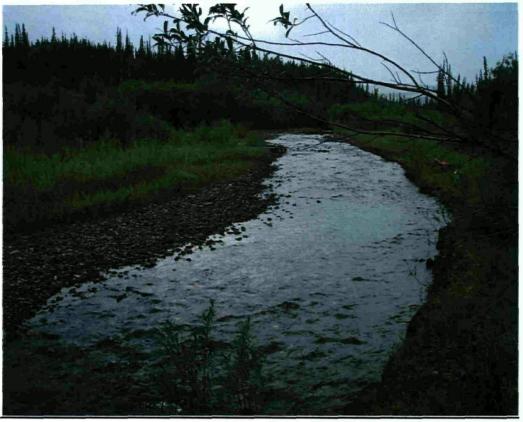

#### SUMMARY AND TECHNICAL REPORT FINAL SUBMISSION AND REIMBURSEMENT REQUEST CALIFORNIA CREEK PROJECT ABROL KAKHAROV

Page 10 Clarification

ŝ

Most samples were collected from A Horizon, within 6 inches of the surface soil. Additional samples were selected from B Horizon, just below vegetation roots. All samples were taken from less than 1 meter in depth. The chosen sample sites varied. Some samples were collected from completely flat areas near water's edge. Others were taken from more distant spots, heavily covered with vegetation. Several samples were collected from the creek bank itself approximately 1 meter above water level as shown on page 10 of the "Summary and Technical Report". These samples were sluiced and panned on location. Approximately 30% of the samples consisted of soil only. The remainder contained small, rounded gravels, quartz fragments and schist. No samples were collected from below the water. A Fisher Gold Bug II Detector was used in the creek itself to scan for coarse gold. The water was clear, cold and moving slowly downstream as could be expected in early July. No coarse gold was located. Sample sites were numbered but not individually photographed.