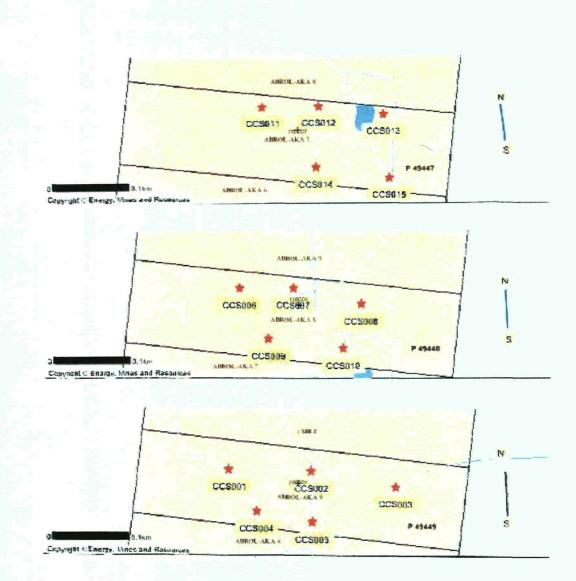

# SUMMARY AND TECHNICAL REPORT FINAL SUBMISSION AND REIMBURSEMENT REQUEST 09-068 NTS 116C01

PROSPECTING LEASE NO: ID00643 PLACER CLAIM NO: P49441, P49442, P49443 P49444, P49445, P49446 P49447, P49448, P49449

GPS:NW CORNER -- $140^{\circ}_{64^{\circ}}$  $21'_{59''}$ W<br/>NNE CORNER -- $140^{\circ}_{64^{\circ}}$  $21'_{5'}$  $14''_{N}$ W<br/>NSW CORNER -- $140^{\circ}_{64^{\circ}}$  $21'_{4'}$  $56''_{N}$ W<br/>NSE CORNER -- $140^{\circ}_{64^{\circ}}$  $21'_{4''}$  $3''_{N}$ 

#### SUMMARY AND TECHNICAL REPORT FINAL SUBMISSION AND REIMBURSEMENT REQUEST CALIFORNIA CREEK PROJECT ABROL KAKHAROV

Page 10 Clarification

ŝ

Most samples were collected from A Horizon, within 6 inches of the surface soil. Additional samples were selected from B Horizon, just below vegetation roots. All samples were taken from less than 1 meter in depth. The chosen sample sites varied. Some samples were collected from completely flat areas near water's edge. Others were taken from more distant spots, heavily covered with vegetation. Several samples were collected from the creek bank itself approximately 1 meter above water level as shown on page 10 of the "Summary and Technical Report". These samples were sluiced and panned on location. Approximately 30% of the samples consisted of soil only. The remainder contained small, rounded gravels, quartz fragments and schist. No samples were collected from below the water. A Fisher Gold Bug II Detector was used in the creek itself to scan for coarse gold. The water was clear, cold and moving slowly downstream as could be expected in early July. No coarse gold was located. Sample sites were numbered but not individually photographed.