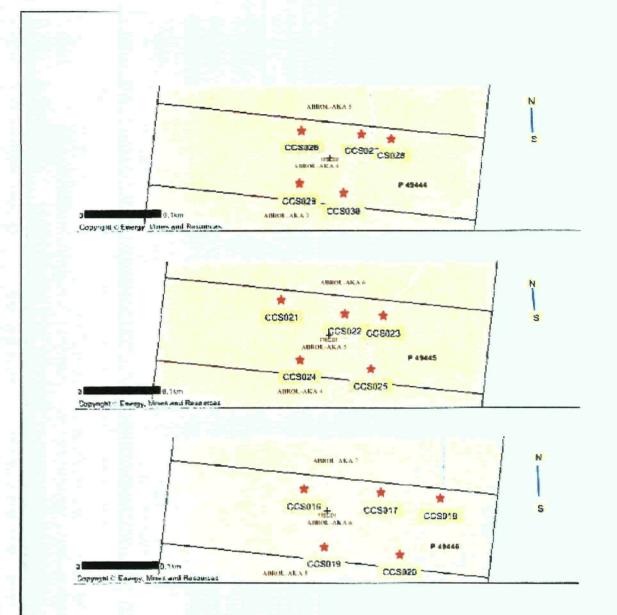

# SUMMARY AND TECHNICAL REPORT FINAL SUBMISSION AND REIMBURSEMENT REQUEST 09-068 NTS 116C01

PROSPECTING LEASE NO: ID00643 PLACER CLAIM NO: P49441, P49442, P49443 P49444, P49445, P49446 P49447, P49448, P49449

GPS:NW CORNER -- $140^{\circ}_{64^{\circ}}$  $21'_{59''}$ W<br/>NNE CORNER -- $140^{\circ}_{64^{\circ}}$  $21'_{5'}$  $14''_{N}$ W<br/>NSW CORNER -- $140^{\circ}_{64^{\circ}}$  $21'_{4'}$  $56''_{N}$ W<br/>NSE CORNER -- $140^{\circ}_{64^{\circ}}$  $21'_{4''}$  $3''_{N}$ 