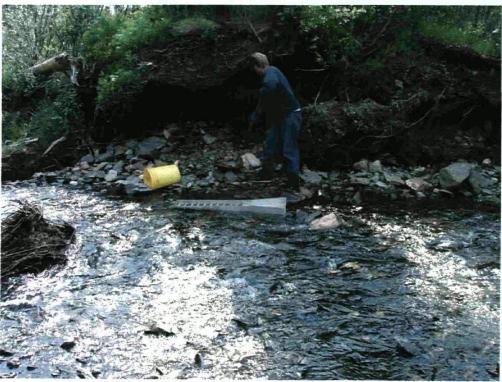

#### SUMMARY AND TECHNICAL REPORT FINAL SUBMISSION AND REIMBURSEMENT REQUEST CALIFORNIA CREEK PROJECT ABROL KAKHAROV

Page 10 Clarification

ŝ

Most samples were collected from A Horizon, within 6 inches of the surface soil. Additional samples were selected from B Horizon, just below vegetation roots. All samples were taken from less than 1 meter in depth. The chosen sample sites varied. Some samples were collected from completely flat areas near water's edge. Others were taken from more distant spots, heavily covered with vegetation. Several samples were collected from the creek bank itself approximately 1 meter above water level as shown on page 10 of the "Summary and Technical Report". These samples were sluiced and panned on location. Approximately 30% of the samples consisted of soil only. The remainder contained small, rounded gravels, quartz fragments and schist. No samples were collected from below the water. A Fisher Gold Bug II Detector was used in the creek itself to scan for coarse gold. The water was clear, cold and moving slowly downstream as could be expected in early July. No coarse gold was located. Sample sites were numbered but not individually photographed.