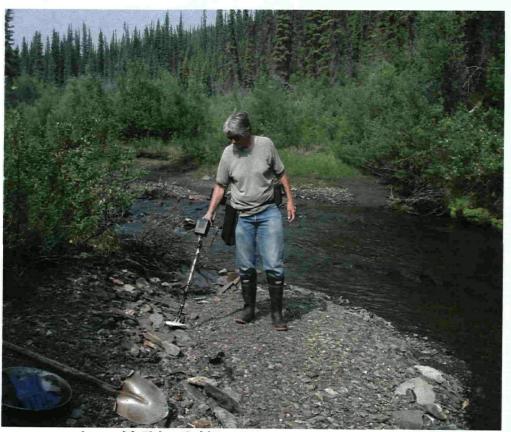

#### SUMMARY AND TECHNICAL REPORT FINAL SUBMISSION AND REIMBURSEMENT REQUEST CALIFORNIA CREEK PROJECT ABROL KAKHAROV

Page 10 Clarification

ŝ

Most samples were collected from A Horizon, within 6 inches of the surface soil. Additional samples were selected from B Horizon, just below vegetation roots. All samples were taken from less than 1 meter in depth. The chosen sample sites varied. Some samples were collected from completely flat areas near water's edge. Others were taken from more distant spots, heavily covered with vegetation. Several samples were collected from the creek bank itself approximately 1 meter above water level as shown on page 10 of the "Summary and Technical Report". These samples were sluiced and panned on location. Approximately 30% of the samples consisted of soil only. The remainder contained small, rounded gravels, quartz fragments and schist. No samples were collected from below the water. A Fisher Gold Bug II Detector was used in the creek itself to scan for coarse gold. The water was clear, cold and moving slowly downstream as could be expected in early July. No coarse gold was located. Sample sites were numbered but not individually photographed.