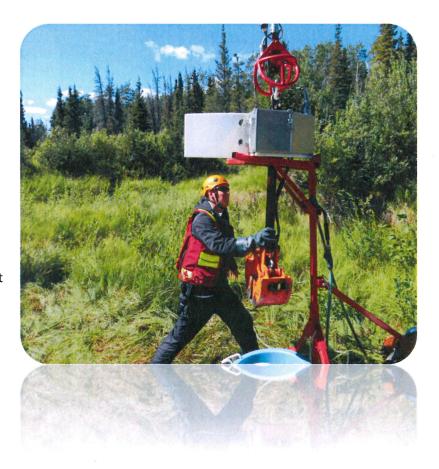

The Aerochem system, as deployed on this project, consisted of a two-man ground crew working in tandem with Capital Helicopter's Robinson R-44 helicopter. Each sample was collected by helicopter using a specially designed steel bucket operated by the pilot from a custom-wired long line. All sample locations were recorded with an on-board GPS receiver. After visiting each site, the helicopter returned to the base station and docked the bucket into a mobile stand. While the helicopter maintained a hover above the stand, the ground crew unloaded the sample and thoroughly washed all parts of the bucket to prevent cross-contamination. Once the helicopter had left to retrieve the next sample, the ground crew sieved, washed and bagged the current sample, while recording sample ID number, station number and other observations in a field notebook.