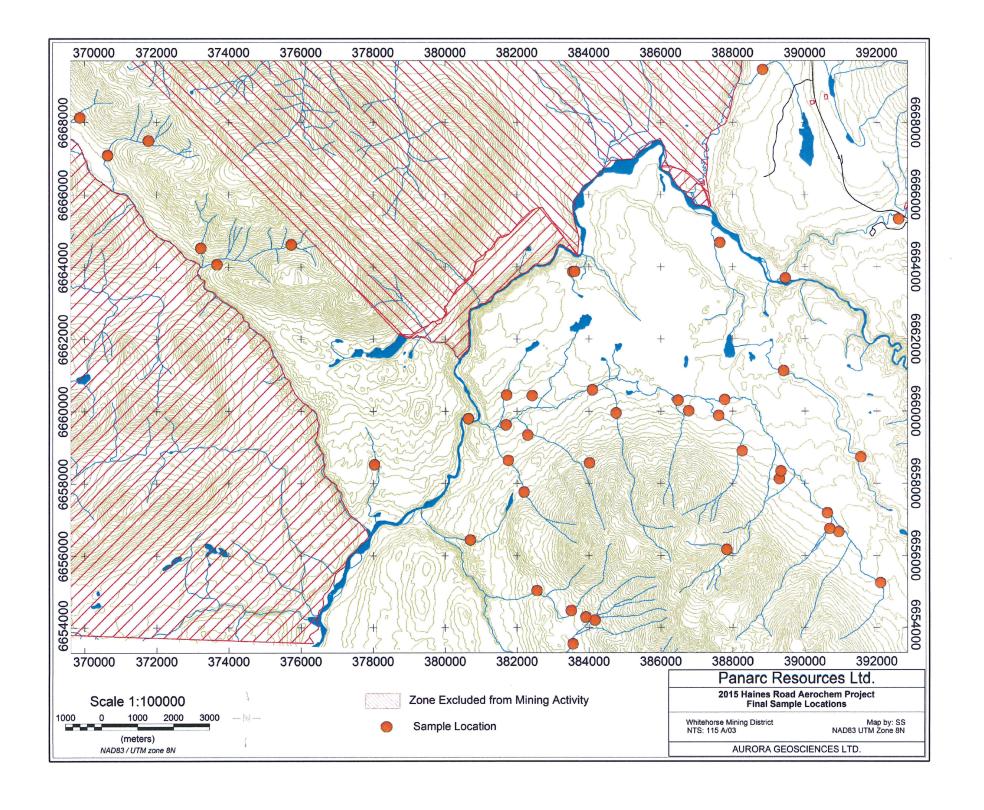

# **Type and Amounts of Samples Collected**

In total, 43 stream sediment samples were collected

| Sample         UTM East         UTM Nort           1173501         392104         6655250           1173502         390940         6656665           1173503         390687         6656752           1173504         390624         6657189           1173505         389288         6658129           1173506         387832         6656169           1173507         388259         6658903           1173508         391553         6658732           1173509         389332         6658342           1173510         388826         6669472           1173511         387641         6664678           1173512         389457         6663696           1173513         383551         6663871           1173514         383604         6663878           1173515         386772         6660013           1173516         389408         6661119           1173517         392610         6665330           1173518         387772         6660323           1173520         369865         6668131           1173521         371771         6667486           1173522         380646         6659793 </th <th></th> <th></th> <th></th>                 |         |          |           |
|------------------------------------------------------------------------------------------------------------------------------------------------------------------------------------------------------------------------------------------------------------------------------------------------------------------------------------------------------------------------------------------------------------------------------------------------------------------------------------------------------------------------------------------------------------------------------------------------------------------------------------------------------------------------------------------------------------------------------------------------------------------------------------------------------------------------------------------------------------------------------------------------------------------------------------------------------------------------------------------------------------------------------------------------------------------------------------------------------------------------------------------------------------------|---------|----------|-----------|
| 1173502         390940         6656665           1173503         390687         6656752           1173504         390624         6657189           1173505         389288         6658129           1173506         387832         6656169           1173507         388259         6658903           1173508         391553         6658732           1173509         389332         6658342           1173510         388826         6669472           1173511         387641         6664678           1173512         389457         6663696           1173513         383551         6663871           1173514         383604         6663878           1173515         386772         6660013           1173516         389408         6661119           1173517         392610         6665330           1173518         387772         6660323           1173520         369865         6668131           1173521         371771         6667486           1173522         380646         6659793           1173523         386478         6660304           1173524         370638         6667088 <td>Sample</td> <td>UTM East</td> <td>UTM North</td> | Sample  | UTM East | UTM North |
| 1173503         390687         6656752           1173504         390624         6657189           1173505         389288         6658129           1173506         387832         6656169           1173507         388259         6658903           1173508         391553         6658732           1173509         389332         6658342           1173510         388826         6669472           1173511         387641         6664678           1173512         389457         6663696           1173513         383551         6663871           1173514         383604         6663878           1173515         386772         6660013           1173516         389408         6661119           1173517         392610         6665330           1173518         387772         6660323           1173529         369865         6668131           1173521         371771         6667486           1173522         380646         6659793           1173524         370638         6667088           1173525         373224         6664528           1173526         375734         6664520 <td>1173501</td> <td>392104</td> <td>6655250</td>    | 1173501 | 392104   | 6655250   |
| 1173504         390624         6657189           1173505         389288         6658129           1173506         387832         6656169           1173507         388259         6658903           1173508         391553         6658732           1173509         389332         6658342           1173510         388826         6669472           1173511         387641         6664678           1173512         389457         6663696           1173513         383551         6663871           1173514         383604         6663878           1173515         386772         6660013           1173516         389408         6661119           1173517         392610         6665330           1173518         387772         6660323           1173520         369865         6668131           1173521         371771         6667486           1173522         380646         6659793           1173523         386478         6660304           1173524         370638         6667088           1173525         373224         6664528           1173527         373673         6664073 <td>1173502</td> <td>390940</td> <td>6656665</td>    | 1173502 | 390940   | 6656665   |
| 1173505         389288         6658129           1173506         387832         6656169           1173507         388259         6658903           1173508         391553         6658732           1173509         389332         6658342           1173510         388826         6669472           1173511         387641         6664678           1173512         389457         6663696           1173513         383551         6663871           1173514         383604         6663878           1173515         386772         6660013           1173516         389408         6661119           1173517         392610         6665330           1173518         387772         6660323           1173519         387606         6659879           1173520         369865         6668131           1173521         371771         6667486           1173522         380646         6659793           1173523         386478         6664038           1173524         370638         6667088           1173525         373224         6664528           1173527         373673         6664073 <td>1173503</td> <td>390687</td> <td>6656752</td>    | 1173503 | 390687   | 6656752   |
| 1173506         387832         6656169           1173507         388259         6658903           1173508         391553         6658732           1173509         389332         6658342           1173510         388826         6669472           1173511         387641         6664678           1173512         389457         6663696           1173513         383551         6663871           1173514         383604         6663878           1173515         386772         6660013           1173516         389408         6661119           1173517         392610         6665330           1173518         387772         6660323           1173519         387606         6659879           1173520         369865         6668131           1173521         371771         6667486           1173522         380646         6659793           1173523         386478         6660304           1173524         370638         6667088           1173525         373224         6664528           1173527         373673         6664073           1173528         383506         6654471 <td>1173504</td> <td>390624</td> <td>6657189</td>    | 1173504 | 390624   | 6657189   |
| 1173507         388259         6658903           1173508         391553         6658732           1173509         389332         6658342           1173510         388826         6669472           1173511         387641         6664678           1173512         389457         6663696           1173513         383551         6663871           1173514         383604         6663878           1173515         386772         6660013           1173516         389408         6661119           1173517         392610         6665330           1173518         387772         6660323           1173519         387606         6659879           1173520         369865         6668131           1173521         371771         6667486           1173522         380646         6659793           1173523         386478         66640304           1173524         370638         6667088           1173525         373224         6664528           1173527         373673         6664073           1173529         384164         6654205           1173531         382195         6657763 <td>1173505</td> <td>389288</td> <td>6658129</td>   | 1173505 | 389288   | 6658129   |
| 1173508         391553         6658732           1173509         389332         6658342           1173510         388826         6669472           1173511         387641         6664678           1173512         389457         6663696           1173513         383551         6663871           1173514         383604         6663878           1173515         386772         6660013           1173516         389408         6661119           1173517         392610         6665330           1173518         387772         6660323           1173519         387606         6659879           1173520         369865         6668131           1173521         371771         6667486           1173522         380646         6659793           1173523         386478         6660304           1173524         370638         6667088           1173525         373224         6664528           1173527         373673         6664073           1173528         383506         6654471           1173530         383556         6653556           1173531         382195         6657763 <td>1173506</td> <td>387832</td> <td>6656169</td>    | 1173506 | 387832   | 6656169   |
| 1173509         389332         6658342           1173510         388826         6669472           1173511         387641         6664678           1173512         389457         6663696           1173513         383551         6663871           1173514         383604         6663878           1173515         386772         6660013           1173516         389408         6661119           1173517         392610         6665330           1173518         387772         6660323           1173519         387606         6659879           1173520         369865         6668131           1173521         371771         6667486           1173522         380646         6659793           1173523         386478         6660304           1173524         370638         6667088           1173525         373224         6664528           1173527         373673         6664073           1173528         383506         6654471           1173530         383556         6653556           1173531         382195         6657763           1173533         378036         6658520 <td>1173507</td> <td>388259</td> <td>6658903</td>    | 1173507 | 388259   | 6658903   |
| 1173510         388826         6669472           1173511         387641         6664678           1173512         389457         6663696           1173513         383551         6663871           1173514         383604         6663878           1173515         386772         6660013           1173516         389408         6661119           1173517         392610         6665330           1173518         387772         6660323           1173519         387606         6659879           1173520         369865         6668131           1173521         371771         6667486           1173522         380646         6659793           1173523         386478         6660304           1173524         370638         6667088           1173525         373224         6664528           1173527         373673         6664073           1173528         383506         6654471           1173530         383556         6653556           1173531         382195         6657763           1173533         378036         6658520           1173534         381709         6660448 <td>1173508</td> <td>391553</td> <td>6658732</td>    | 1173508 | 391553   | 6658732   |
| 1173511         387641         6664678           1173512         389457         6663696           1173513         383551         6663871           1173514         383604         6663878           1173515         386772         6660013           1173516         389408         6661119           1173517         392610         6665330           1173518         387772         6660323           1173519         387606         6659879           1173520         369865         6668131           1173521         371771         6667486           1173522         380646         6659793           1173523         386478         6660304           1173524         370638         6667088           1173525         373224         6664528           1173526         375734         6664620           1173527         373673         6664073           1173529         384164         6654205           1173531         382195         6657763           1173532         382422         6660432           1173533         378036         6658520           1173534         381709         6660448 <td>1173509</td> <td>389332</td> <td>6658342</td>    | 1173509 | 389332   | 6658342   |
| 1173512         389457         6663696           1173513         383551         6663871           1173514         383604         6663878           1173515         386772         6660013           1173516         389408         6661119           1173517         392610         6665330           1173518         387772         6660323           1173519         387606         6659879           1173520         369865         6668131           1173521         371771         6667486           1173522         380646         6659793           1173523         386478         6660304           1173524         370638         6667088           1173525         373224         6664528           1173526         375734         6664620           1173527         373673         6664073           1173529         384164         6654205           1173531         382195         6657763           1173532         382422         6660432           1173533         378036         6658520           1173534         381709         6660448                                                                                                       | 1173510 | 388826   | 6669472   |
| 1173513         383551         6663871           1173514         383604         6663878           1173515         386772         6660013           1173516         389408         6661119           1173517         392610         6665330           1173518         387772         6660323           1173519         387606         6659879           1173520         369865         6668131           1173521         371771         6667486           1173522         380646         6659793           1173523         386478         6660304           1173524         370638         6667088           1173525         373224         6664528           1173526         375734         6664620           1173527         373673         6664073           1173528         383506         6654471           1173530         383556         6653556           1173531         382195         6657763           1173533         378036         6658520           1173534         381709         6660448                                                                                                                                                        | 1173511 | 387641   | 6664678   |
| 1173514         383604         6663878           1173515         386772         6660013           1173516         389408         6661119           1173517         392610         6665330           1173518         387772         6660323           1173519         387606         6659879           1173520         369865         6668131           1173521         371771         6667486           1173522         380646         6659793           1173523         386478         6660304           1173524         370638         6667088           1173525         373224         6664528           1173526         375734         6664620           1173527         373673         6664073           1173529         384164         6654205           1173531         382195         6657763           1173532         382422         6660432           1173533         378036         6658520           1173534         381709         6660448                                                                                                                                                                                                         | 1173512 | 389457   | 6663696   |
| 1173515         386772         6660013           1173516         389408         6661119           1173517         392610         6665330           1173518         387772         6660323           1173519         387606         6659879           1173520         369865         6668131           1173521         371771         6667486           1173522         380646         6659793           1173523         386478         6660304           1173524         370638         6667088           1173525         373224         6664528           1173526         375734         6664620           1173527         373673         6664073           1173528         383506         6654471           1173530         383556         6653556           1173531         382195         6657763           1173533         378036         6658520           1173534         381709         6660448                                                                                                                                                                                                                                                          | 1173513 | 383551   | 6663871   |
| 1173516         389408         6661119           1173517         392610         6665330           1173518         387772         6660323           1173519         387606         6659879           1173520         369865         6668131           1173521         371771         6667486           1173522         380646         6659793           1173523         386478         6660304           1173524         370638         6667088           1173525         373224         6664528           1173526         375734         6664620           1173527         373673         6664073           1173528         383506         6654471           1173529         384164         6654205           1173531         382195         6657763           1173533         378036         6658520           1173534         381709         6660448                                                                                                                                                                                                                                                                                                           | 1173514 | 383604   | 6663878   |
| 1173517         392610         6665330           1173518         387772         6660323           1173519         387606         6659879           1173520         369865         6668131           1173521         371771         6667486           1173522         380646         6659793           1173523         386478         6660304           1173524         370638         6667088           1173525         373224         6664528           1173526         375734         6664620           1173527         373673         6664073           1173528         383506         6654471           1173529         384164         6654205           1173531         382195         6657763           1173532         382422         6660432           1173533         378036         6658520           1173534         381709         6660448                                                                                                                                                                                                                                                                                                           | 1173515 | 386772   | 6660013   |
| 1173518         387772         6660323           1173519         387606         6659879           1173520         369865         6668131           1173521         371771         6667486           1173522         380646         6659793           1173523         386478         6660304           1173524         370638         6667088           1173525         373224         6664528           1173526         375734         6664020           1173527         373673         6664073           1173528         383506         6654471           1173529         384164         6654205           1173531         382195         6657763           1173532         382422         6660432           1173533         378036         6658520           1173534         381709         6660448                                                                                                                                                                                                                                                                                                                                                            | 1173516 | 389408   | 6661119   |
| 1173519         387606         6659879           1173520         369865         6668131           1173521         371771         6667486           1173522         380646         6659793           1173523         386478         6660304           1173524         370638         6667088           1173525         373224         6664528           1173526         375734         6664020           1173527         373673         6664073           1173528         383506         6654471           1173530         383556         6653556           1173531         382195         6657763           1173532         382422         6660432           1173533         378036         6658520           1173534         381709         6660448                                                                                                                                                                                                                                                                                                                                                                                                             | 1173517 | 392610   | 6665330   |
| 1173520       369865       6668131         1173521       371771       6667486         1173522       380646       6659793         1173523       386478       6660304         1173524       370638       6667088         1173525       373224       6664528         1173526       375734       6664020         1173527       373673       6664073         1173528       383506       6654471         1173529       384164       6654205         1173531       382195       6657763         1173532       382422       6660432         1173533       378036       6658520         1173534       381709       6660448                                                                                                                                                                                                                                                                                                                                                                                                                                                                                                                                                | 1173518 | 387772   | 6660323   |
| 1173521     371771     6667486       1173522     380646     6659793       1173523     386478     6660304       1173524     370638     6667088       1173525     373224     6664528       1173526     375734     6664620       1173527     373673     6664073       1173528     383506     6654471       1173529     384164     6654205       1173531     382195     6657763       1173532     382422     6660432       1173533     378036     6658520       1173534     381709     6660448                                                                                                                                                                                                                                                                                                                                                                                                                                                                                                                                                                                                                                                                       | 1173519 | 387606   | 6659879   |
| 1173522     380646     6659793       1173523     386478     6660304       1173524     370638     6667088       1173525     373224     6664528       1173526     375734     6664020       1173527     373673     6664073       1173528     383506     6654471       1173529     384164     6654205       1173531     382195     6657763       1173532     382422     6660432       1173533     378036     6658520       1173534     381709     6660448                                                                                                                                                                                                                                                                                                                                                                                                                                                                                                                                                                                                                                                                                                            | 1173520 | 369865   | 6668131   |
| 1173523     386478     6660304       1173524     370638     6667088       1173525     373224     6664528       1173526     375734     6664620       1173527     373673     6664073       1173528     383506     6654471       1173529     384164     6654205       1173530     383556     6653556       1173531     382195     6657763       1173532     382422     6660432       1173533     378036     6658520       1173534     381709     6660448                                                                                                                                                                                                                                                                                                                                                                                                                                                                                                                                                                                                                                                                                                            | 1173521 | 371771   | 6667486   |
| 1173524     370638     6667088       1173525     373224     6664528       1173526     375734     6664620       1173527     373673     6664073       1173528     383506     6654471       1173529     384164     6654205       1173530     383556     6653556       1173531     382195     6657763       1173532     382422     6660432       1173533     378036     6658520       1173534     381709     6660448                                                                                                                                                                                                                                                                                                                                                                                                                                                                                                                                                                                                                                                                                                                                                 | 1173522 | 380646   | 6659793   |
| 1173525     373224     6664528       1173526     375734     6664620       1173527     373673     6664073       1173528     383506     6654471       1173529     384164     6654205       1173530     383556     6653556       1173531     382195     6657763       1173532     382422     6660432       1173533     378036     6658520       1173534     381709     6660448                                                                                                                                                                                                                                                                                                                                                                                                                                                                                                                                                                                                                                                                                                                                                                                      | 1173523 | 386478   | 6660304   |
| 1173526     375734     6664620       1173527     373673     6664073       1173528     383506     6654471       1173529     384164     6654205       1173530     383556     6653556       1173531     382195     6657763       1173532     382422     6660432       1173533     378036     6658520       1173534     381709     6660448                                                                                                                                                                                                                                                                                                                                                                                                                                                                                                                                                                                                                                                                                                                                                                                                                           | 1173524 | 370638   | 6667088   |
| 1173527     373673     6664073       1173528     383506     6654471       1173529     384164     6654205       1173530     383556     6653556       1173531     382195     6657763       1173532     382422     6660432       1173533     378036     6658520       1173534     381709     6660448                                                                                                                                                                                                                                                                                                                                                                                                                                                                                                                                                                                                                                                                                                                                                                                                                                                                | 1173525 | 373224   | 6664528   |
| 1173528     383506     6654471       1173529     384164     6654205       1173530     383556     6653556       1173531     382195     6657763       1173532     382422     6660432       1173533     378036     6658520       1173534     381709     6660448                                                                                                                                                                                                                                                                                                                                                                                                                                                                                                                                                                                                                                                                                                                                                                                                                                                                                                     | 1173526 | 375734   | 6664620   |
| 1173529     384164     6654205       1173530     383556     6653556       1173531     382195     6657763       1173532     382422     6660432       1173533     378036     6658520       1173534     381709     6660448                                                                                                                                                                                                                                                                                                                                                                                                                                                                                                                                                                                                                                                                                                                                                                                                                                                                                                                                          | 1173527 | 373673   | 6664073   |
| 1173530     383556     6653556       1173531     382195     6657763       1173532     382422     6660432       1173533     378036     6658520       1173534     381709     6660448                                                                                                                                                                                                                                                                                                                                                                                                                                                                                                                                                                                                                                                                                                                                                                                                                                                                                                                                                                               | 1173528 | 383506   | 6654471   |
| 1173531     382195     6657763       1173532     382422     6660432       1173533     378036     6658520       1173534     381709     6660448                                                                                                                                                                                                                                                                                                                                                                                                                                                                                                                                                                                                                                                                                                                                                                                                                                                                                                                                                                                                                    | 1173529 | 384164   | 6654205   |
| 1173532     382422     6660432       1173533     378036     6658520       1173534     381709     6660448                                                                                                                                                                                                                                                                                                                                                                                                                                                                                                                                                                                                                                                                                                                                                                                                                                                                                                                                                                                                                                                         | 1173530 | 383556   | 6653556   |
| 1173533     378036     6658520       1173534     381709     6660448                                                                                                                                                                                                                                                                                                                                                                                                                                                                                                                                                                                                                                                                                                                                                                                                                                                                                                                                                                                                                                                                                              | 1173531 | 382195   | 6657763   |
| 1173534 381709 6660448                                                                                                                                                                                                                                                                                                                                                                                                                                                                                                                                                                                                                                                                                                                                                                                                                                                                                                                                                                                                                                                                                                                                           | 1173532 | 382422   | 6660432   |
|                                                                                                                                                                                                                                                                                                                                                                                                                                                                                                                                                                                                                                                                                                                                                                                                                                                                                                                                                                                                                                                                                                                                                                  | 1173533 | 378036   | 6658520   |
| 1173535 384014 6658570                                                                                                                                                                                                                                                                                                                                                                                                                                                                                                                                                                                                                                                                                                                                                                                                                                                                                                                                                                                                                                                                                                                                           | 1173534 | 381709   | 6660448   |
|                                                                                                                                                                                                                                                                                                                                                                                                                                                                                                                                                                                                                                                                                                                                                                                                                                                                                                                                                                                                                                                                                                                                                                  | 1173535 | 384014   | 6658570   |
| 1173536 384755 6659952                                                                                                                                                                                                                                                                                                                                                                                                                                                                                                                                                                                                                                                                                                                                                                                                                                                                                                                                                                                                                                                                                                                                           | 1173536 | 384755   | 6659952   |
| 1173537 384095 6660592                                                                                                                                                                                                                                                                                                                                                                                                                                                                                                                                                                                                                                                                                                                                                                                                                                                                                                                                                                                                                                                                                                                                           | 1173537 | 384095   | 6660592   |
| 1173538 382298 6659344                                                                                                                                                                                                                                                                                                                                                                                                                                                                                                                                                                                                                                                                                                                                                                                                                                                                                                                                                                                                                                                                                                                                           | 1173538 | 382298   | 6659344   |

| 1173539 | 381694 | 6659626 |
|---------|--------|---------|
| 1173540 | 382552 | 6655030 |
| 1173541 | 380701 | 6656434 |
| 1173542 | 381758 | 6658640 |
| 1173543 | 383910 | 6654291 |