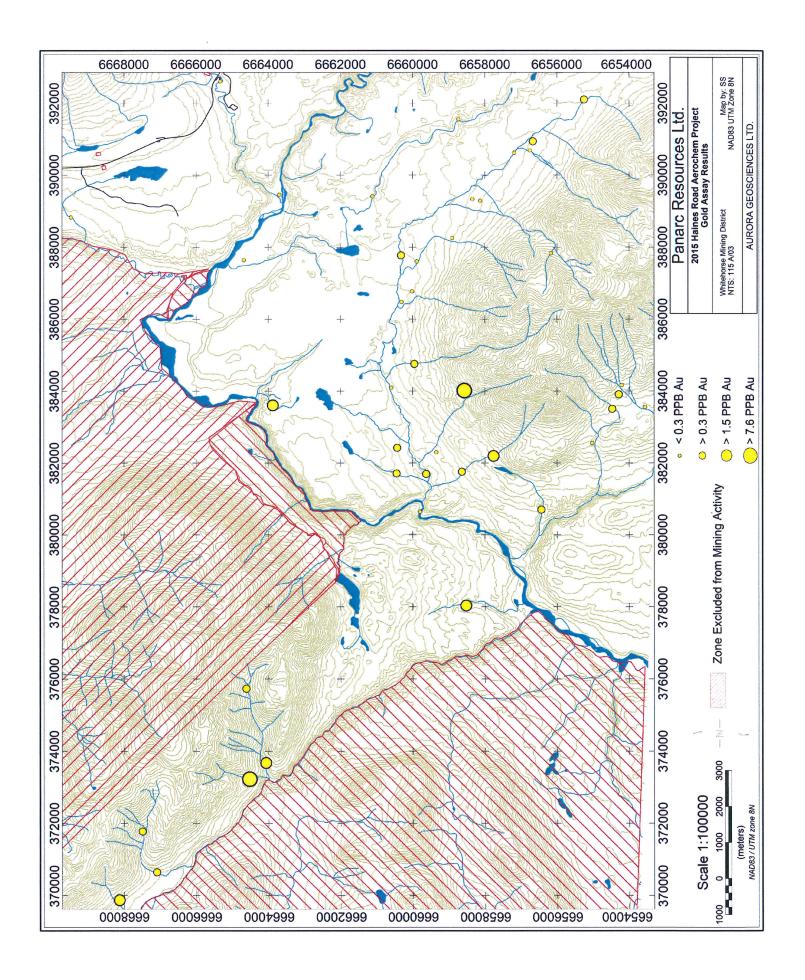

In addition, the assay results did not present any significant anomalous values in gold, silver, copper or other pathfinder elements. As such, Aurora Geosciences and Capital Helicopters did not form a joint venture and stake any quartz mineral claims in the area. Mike did present the program and findings at the Yukon Geoscience Forum and has been featuring the project at other tradeshows as well as to any potential interested investors. However, given the small scope of the program and resulting mineral assays, the allure or appeal of the property remains low to non-existent, especially given the current market conditions.

### Appended with this document include the following:

- Maps of gold and pathfinder element concentrations
- Results for all samples and elements analyzed
- YMEP Submission Form Haines Rd Aerochem
- Project log
- Project photos