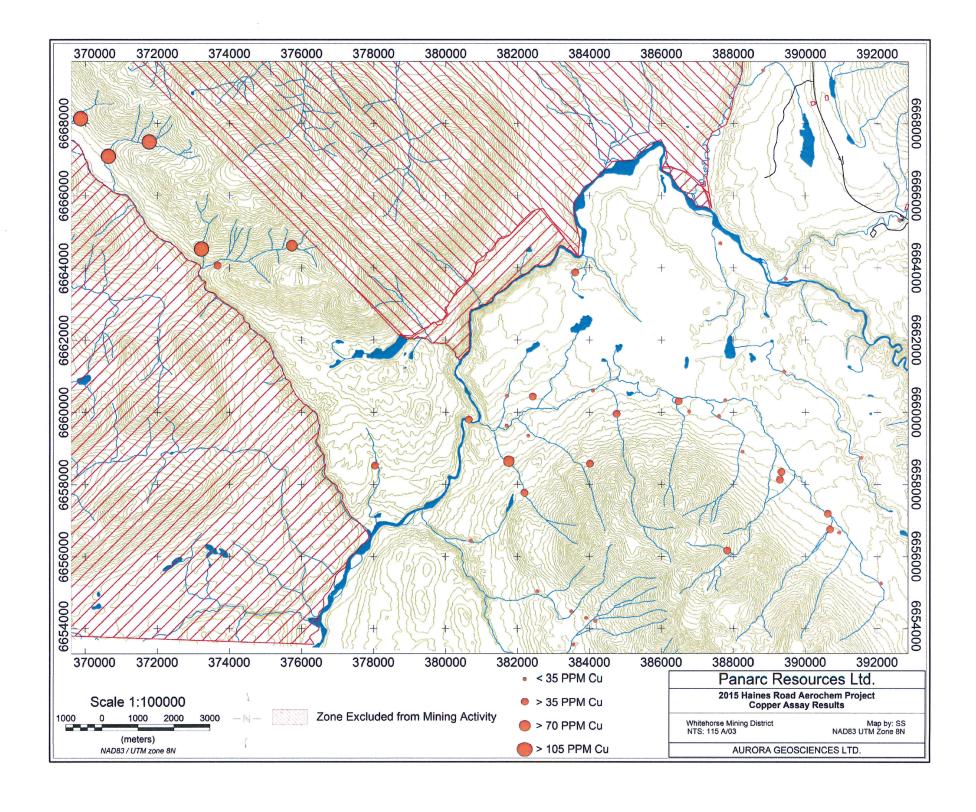

In addition, the assay results did not present any significant anomalous values in gold, silver, copper or other pathfinder elements. As such, Aurora Geosciences and Capital Helicopters did not form a joint venture and stake any quartz mineral claims in the area. Mike did present the program and findings at the Yukon Geoscience Forum and has been featuring the project at other tradeshows as well as to any potential interested investors. However, given the small scope of the program and resulting mineral assays, the allure or appeal of the property remains low to non-existent, especially given the current market conditions.