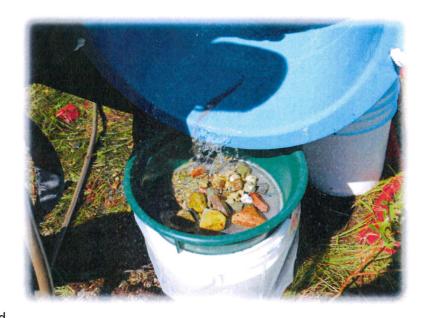

The Aerochem system, as deployed on this project, consisted of a two-man ground crew working in tandem with Capital Helicopter's Robinson R-44 helicopter. Each sample was collected by helicopter using a specially designed steel bucket operated by the pilot from a custom-wired long line. All sample locations were recorded with an on-board GPS receiver. After visiting each site, the helicopter returned to the base station and docked the bucket into a mobile stand. While the helicopter maintained a hover above the stand, the ground crew unloaded the sample and thoroughly washed all parts of the bucket to prevent cross-contamination. Once the helicopter had left to retrieve the next sample, the ground crew sieved, washed and bagged the current sample, while recording sample ID number, station number and other observations in a field notebook.